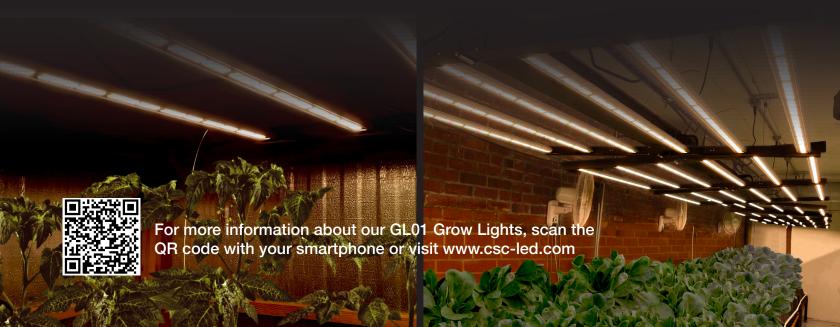

## GL01 Grow Lights

The GL01 series Grow Lights are perfect for green house applications, cannabis and crop cultivation, vertical farming, and all other high performance, full spectrum grow light applications.