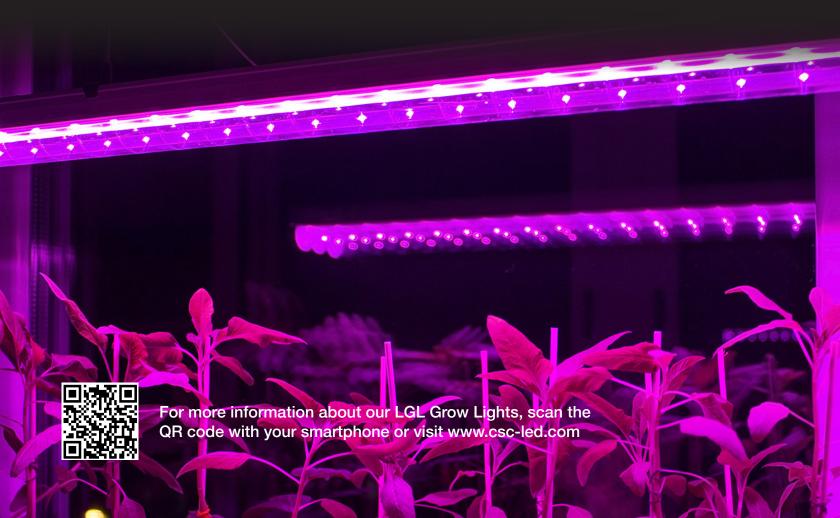

## CSCLED LGL Grow Light

53W | 85-265V | 4 ft

Full spectrum output; everything your plant needs from seed to bloom!

Suitable for the growth of fruits, vegetables, and cannabis. Complete with a 1m single plug power cable and suspension kit for quick and easy mounting.