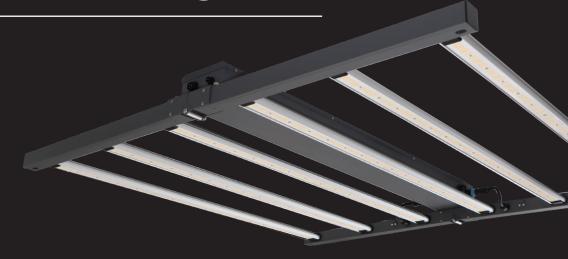

## GL01 Grow Lights

The GL01 series Grow Lights are perfect for green house applications, cannabis and crop cultivation, vertical farming, and all other high performance, full spectrum grow light applications.

Optional AC Parallel Connector Cable (sold separately) connects fixtures for daisy chain power configuration. A maximum of 3 fixtures can be used in parallel.

µmol/s 1,163 - 1,651

Voltage

Wattages 480W. 660W

Rating IP65

Spectrum Full