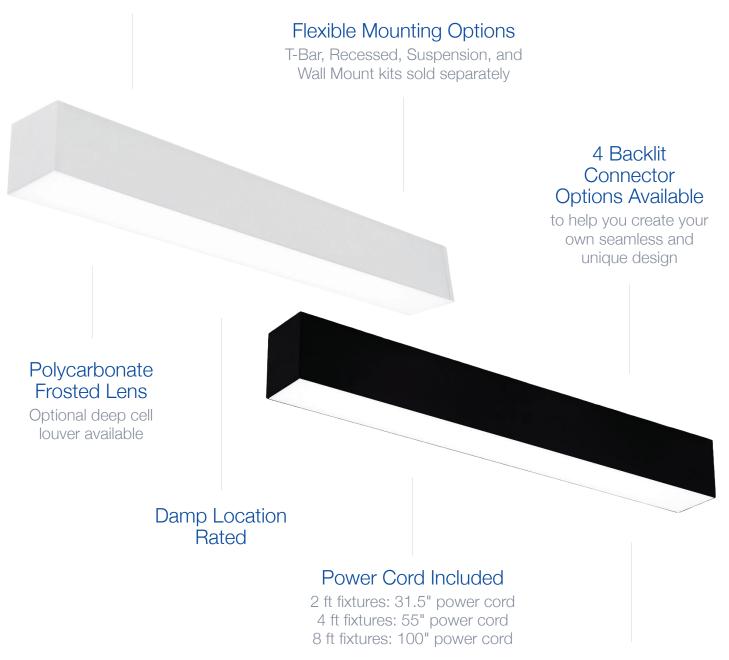

#### **ACCESSORIES & MOUNTING KITS**

Mounting options to meet your project's every need

Create your own custom look with a variety of accessories and mounting options.

Ask your CSC LED rep for details or to assist you with a lighting layout to meet your needs!

#### **BACKLIT CONNECTORS**

Customize your space with our Backlit Connectors

CSC LED Architectural Linear Strip Lights pair seamlessly with our individually powered Backlit Connectors. Backlit Connectors are offered in 4 configurations and each connector features a polycarbonate lens and white aluminum housing.

120° Connector | 5W AL-120-CON | AL-120-CON-BK Required: 2 x Connector Kit\*

| Accessories   | Finish Colour | Description                                                                                                                            |  |
|---------------|---------------|----------------------------------------------------------------------------------------------------------------------------------------|--|
| AL-WM-KIT     | White         | Wall Mount Kit for Architectural Linear Strip Lights                                                                                   |  |
| AL-WM-KIT-BK  | Black         |                                                                                                                                        |  |
| AL-S-KIT      | White         | Ourse services 1/2t fau Austrite struct Lineau Obrie Linkte                                                                            |  |
| AL-S-KIT-BK   | Black         | Suspension Kit for Architectural Linear Strip Lights                                                                                   |  |
| AL2-R-KIT     | White         |                                                                                                                                        |  |
| AL2-R-KIT-BK  | Black         | Recessed Kit for <b>2 ft</b> Architectural Linear Strip Lights                                                                         |  |
| AL-R-KIT      | White         |                                                                                                                                        |  |
| AL-R-KIT-BK   | Black         | Recessed Kit for <b>4 ft</b> Architectural Linear Strip Lights                                                                         |  |
| AL8-R-KIT     | White         |                                                                                                                                        |  |
| AL8-R-KIT-BK  | Black         | Recessed Kit for <b>8 ft</b> Architectural Linear Strip Lights                                                                         |  |
| AL-TB-KIT     | N/A           | T-Bar Mounting Kit for Architectural Linear Strip Lights                                                                               |  |
| AL2-MR-KIT    | N/A           | Mud-in Recessed Kit for 2 ft Architectural Linear Strip Lights                                                                         |  |
| AL-MR-KIT     | N/A           | Mud-in Recessed Kit for <b>4 ft</b> and <b>8 ft</b> Architectural Linear Strip Lights (Note: 2 kits <b>required</b> for 8 ft fixtures) |  |
| AL2-L-KIT     | N/A           | Louver Kit for <b>2 ft</b> Architectural Linear Strip Lights                                                                           |  |
| AL-L-KIT      | N/A           | Louver Kit for for 4 ft and 8 ft Architectural Linear Strip Lights (Note: 2 kits required for 8 ft fixtures)                           |  |
| AL-120-CON    | White         |                                                                                                                                        |  |
| AL-120-CON-BK | Black         | 120° Backlit Connector for Architectural Linear Strip Lights                                                                           |  |
| AL-L-CON      | White         |                                                                                                                                        |  |
| AL-L-CON-BK   | Black         | 90° Backlit Connector for Architectural Linear Strip Lights                                                                            |  |
| AL-T-CON      | White         |                                                                                                                                        |  |
| AL-T-CON-BK   | Black         | T Backlit Connector for Architectural Linear Strip Lights                                                                              |  |
| AL-X-CON      | White         |                                                                                                                                        |  |
| AL-X-CON-BK   | Black         | X Backlit Connector for Architectural Linear Strip Lights                                                                              |  |
| AL-C-KIT      | White         | Connector Kit for use with Backlit Connectors                                                                                          |  |
| AL-C-KIT-BK   | Black         | (Note: <b>Required</b> to attach Backlit Connector Joints and Row Mounting Fixtures)                                                   |  |