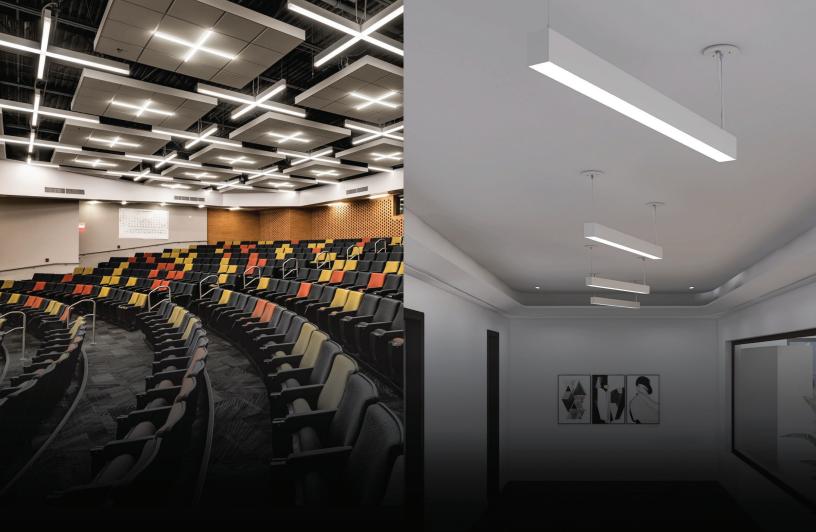

# CSCLED ARCHITECTURAL LINEAR STRIP LIGHTS

Customizable

0-10V Dimmable

Colour Selectable

Make a statement with CSC LED's Architectural Linear Strip Lights. These sleek, modern fixtures are powerful proven performers that allow for countless customizable configurations and lighting designs to suit the unique needs of your project.