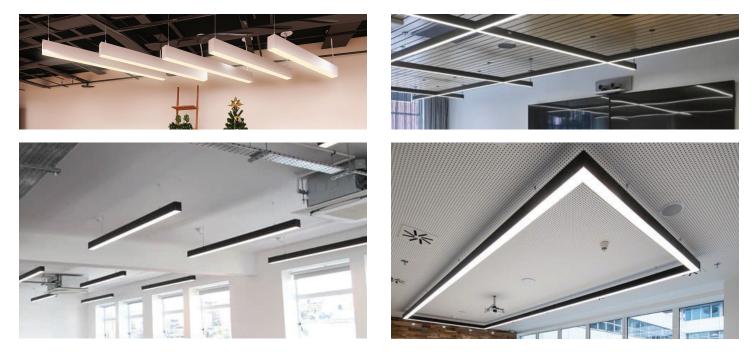

# CSCLED ARCHITECTURAL LINEAR STRIP LIGHTS

Customizable

0-10V Dimmable

Colour Selectable

Make a statement with CSC LED's Architectural Linear Strip Lights. These sleek, modern fixtures are powerful proven performers that allow for countless customizable configurations and lighting designs to suit the unique needs of your project.

## SPECIFICATIONS