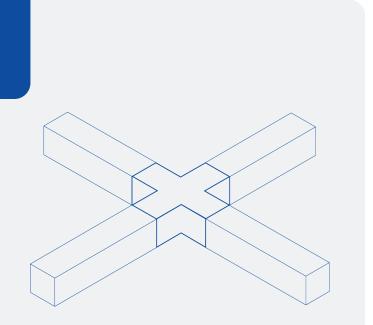

X Connector | 10W AL-X-CON | AL-X-CON-BK Required: 4 x Connector Kit\*

T Connector | 7W AL-T-CON | AL-T-CON-BK Required: 3 x Connector Kit\*

90° Connector | 5W AL-L-CON | AL-L-CON-BK Required: 2 x Connector Kit\*

| QTY | PRODUCT #          | DESCRIPTION                          |
|-----|--------------------|--------------------------------------|
| 4 x | AL4-DI-40W-3CCT-UD | 4 ft, 40W, Direct/Indirect Luminaire |
| 1 x | AL-X-CON           | X Connector                          |
| 4 x | AL-C-KIT           | Connector Kit                        |
| 4 x | AL-S-KIT           | Suspension Kit                       |