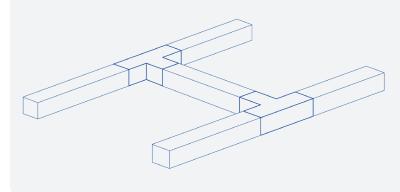

120° Connector | 5W AL-120-CON | AL-120-CON-BK Required: 2 x Connector Kit\*

| Accessories   | Finish Colour | Description                                                                                                                            |  |
|---------------|---------------|----------------------------------------------------------------------------------------------------------------------------------------|--|
| AL-WM-KIT     | White         | Wall Mount Kit for Architectural Linear Strip Lights                                                                                   |  |
| AL-WM-KIT-BK  | Black         |                                                                                                                                        |  |
| AL-S-KIT      | White         | Ourse services 1/2t fau Austrite struct Lineau Obrie Linkte                                                                            |  |
| AL-S-KIT-BK   | Black         | Suspension Kit for Architectural Linear Strip Lights                                                                                   |  |
| AL2-R-KIT     | White         |                                                                                                                                        |  |
| AL2-R-KIT-BK  | Black         | Recessed Kit for <b>2 ft</b> Architectural Linear Strip Lights                                                                         |  |
| AL-R-KIT      | White         |                                                                                                                                        |  |
| AL-R-KIT-BK   | Black         | Recessed Kit for <b>4 ft</b> Architectural Linear Strip Lights                                                                         |  |
| AL8-R-KIT     | White         |                                                                                                                                        |  |
| AL8-R-KIT-BK  | Black         | Recessed Kit for <b>8 ft</b> Architectural Linear Strip Lights                                                                         |  |
| AL-TB-KIT     | N/A           | T-Bar Mounting Kit for Architectural Linear Strip Lights                                                                               |  |
| AL2-MR-KIT    | N/A           | Mud-in Recessed Kit for 2 ft Architectural Linear Strip Lights                                                                         |  |
| AL-MR-KIT     | N/A           | Mud-in Recessed Kit for <b>4 ft</b> and <b>8 ft</b> Architectural Linear Strip Lights (Note: 2 kits <b>required</b> for 8 ft fixtures) |  |
| AL2-L-KIT     | N/A           | Louver Kit for <b>2 ft</b> Architectural Linear Strip Lights                                                                           |  |
| AL-L-KIT      | N/A           | Louver Kit for for 4 ft and 8 ft Architectural Linear Strip Lights (Note: 2 kits required for 8 ft fixtures)                           |  |
| AL-120-CON    | White         |                                                                                                                                        |  |
| AL-120-CON-BK | Black         | 120° Backlit Connector for Architectural Linear Strip Lights                                                                           |  |
| AL-L-CON      | White         |                                                                                                                                        |  |
| AL-L-CON-BK   | Black         | 90° Backlit Connector for Architectural Linear Strip Lights                                                                            |  |
| AL-T-CON      | White         |                                                                                                                                        |  |
| AL-T-CON-BK   | Black         | T Backlit Connector for Architectural Linear Strip Lights                                                                              |  |
| AL-X-CON      | White         |                                                                                                                                        |  |
| AL-X-CON-BK   | Black         | X Backlit Connector for Architectural Linear Strip Lights                                                                              |  |
| AL-C-KIT      | White         | Connector Kit for use with Backlit Connectors                                                                                          |  |
| AL-C-KIT-BK   | Black         | (Note: <b>Required</b> to attach Backlit Connector Joints and Row Mounting Fixtures)                                                   |  |

| QTY | PRODUCT #          | DESCRIPTION                          |
|-----|--------------------|--------------------------------------|
| 4 x | AL4-DI-40W-3CCT-UD | 4 ft, 40W, Direct/Indirect Luminaire |
| 1 x | AL-X-CON           | X Connector                          |
| 4 x | AL-C-KIT           | Connector Kit                        |
| 4 x | AL-S-KIT           | Suspension Kit                       |