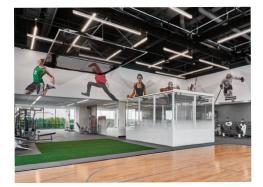

# CSCLED ARCHITECTURAL LINEAR STRIP LIGHTS

Customizable

0-10V Dimmable

Colour Selectable

Make a statement with CSC LED's Architectural Linear Strip Lights. These sleek, modern fixtures are powerful proven performers that allow for countless customizable configurations and lighting designs to suit the unique needs of your project.