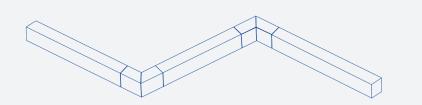

120° Connector | 5W AL-120-CON | AL-120-CON-BK Required: 2 x Connector Kit\*

| Accessories   | Finish Colour | Description                                                                                                                            |  |
|---------------|---------------|----------------------------------------------------------------------------------------------------------------------------------------|--|
| AL-WM-KIT     | White         | Wall Mount Kit for Architectural Linear Strip Lights                                                                                   |  |
| AL-WM-KIT-BK  | Black         |                                                                                                                                        |  |
| AL-S-KIT      | White         | Ourse services 1/2t fau Austrite struct Lineau Obrie Linkte                                                                            |  |
| AL-S-KIT-BK   | Black         | Suspension Kit for Architectural Linear Strip Lights                                                                                   |  |
| AL2-R-KIT     | White         |                                                                                                                                        |  |
| AL2-R-KIT-BK  | Black         | Recessed Kit for <b>2 ft</b> Architectural Linear Strip Lights                                                                         |  |
| AL-R-KIT      | White         |                                                                                                                                        |  |
| AL-R-KIT-BK   | Black         | Recessed Kit for <b>4 ft</b> Architectural Linear Strip Lights                                                                         |  |
| AL8-R-KIT     | White         |                                                                                                                                        |  |
| AL8-R-KIT-BK  | Black         | Recessed Kit for <b>8 ft</b> Architectural Linear Strip Lights                                                                         |  |
| AL-TB-KIT     | N/A           | T-Bar Mounting Kit for Architectural Linear Strip Lights                                                                               |  |
| AL2-MR-KIT    | N/A           | Mud-in Recessed Kit for 2 ft Architectural Linear Strip Lights                                                                         |  |
| AL-MR-KIT     | N/A           | Mud-in Recessed Kit for <b>4 ft</b> and <b>8 ft</b> Architectural Linear Strip Lights (Note: 2 kits <b>required</b> for 8 ft fixtures) |  |
| AL2-L-KIT     | N/A           | Louver Kit for <b>2 ft</b> Architectural Linear Strip Lights                                                                           |  |
| AL-L-KIT      | N/A           | Louver Kit for for 4 ft and 8 ft Architectural Linear Strip Lights (Note: 2 kits required for 8 ft fixtures)                           |  |
| AL-120-CON    | White         |                                                                                                                                        |  |
| AL-120-CON-BK | Black         | 120° Backlit Connector for Architectural Linear Strip Lights                                                                           |  |
| AL-L-CON      | White         |                                                                                                                                        |  |
| AL-L-CON-BK   | Black         | 90° Backlit Connector for Architectural Linear Strip Lights                                                                            |  |
| AL-T-CON      | White         |                                                                                                                                        |  |
| AL-T-CON-BK   | Black         | T Backlit Connector for Architectural Linear Strip Lights                                                                              |  |
| AL-X-CON      | White         |                                                                                                                                        |  |
| AL-X-CON-BK   | Black         | X Backlit Connector for Architectural Linear Strip Lights                                                                              |  |
| AL-C-KIT      | White         | Connector Kit for use with Backlit Connectors                                                                                          |  |
| AL-C-KIT-BK   | Black         | (Note: <b>Required</b> to attach Backlit Connector Joints and Row Mounting Fixtures)                                                   |  |

# CONFIGURATION INSPIRATION

| QTY | PRODUCT #          | DESCRIPTION                          |
|-----|--------------------|--------------------------------------|
| 4 x | AL4-DI-40W-3CCT-UD | 4 ft, 40W, Direct/Indirect Luminaire |
| 4 x | AL-L-CON           | 90° Connector                        |
| 8 x | AL-C-KIT           | Connector Kit                        |
| 4 x | AL-S-KIT           | Suspension Kit                       |

Simply email info@csc-led.com with your project details and one of our team members will be in touch!

| QTY | PRODUCT #          | DESCRIPTION                          |
|-----|--------------------|--------------------------------------|
| 3 x | AL4-DI-40W-3CCT-UD | 4 ft, 40W, Direct/Indirect Luminaire |
| 2 x | AL-120-CON         | 120° Connector                       |
| 4 x | AL-C-KIT           | Connector Kit                        |
| 3 x | AL-S-KIT           | Suspension Kit                       |