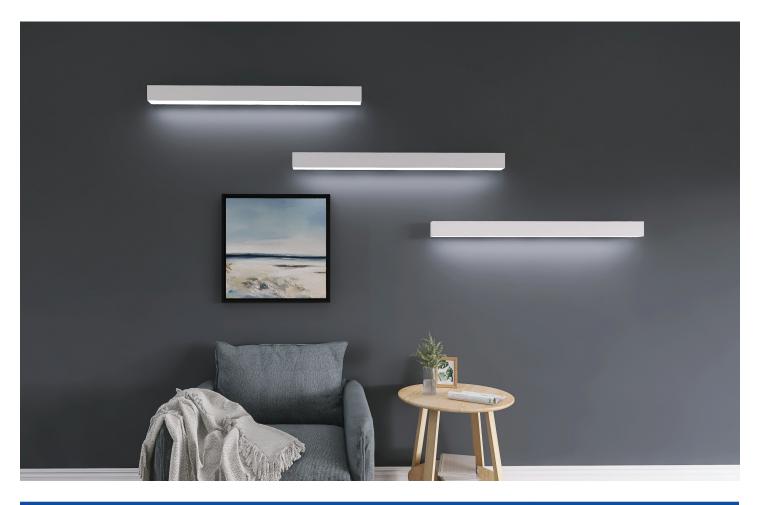

# CSCLED ARCHITECTURAL LINEAR STRIP LIGHTS

Customizable

0-10V Dimmable

Colour Selectable

Make a statement with CSC LED's Architectural Linear Strip Lights. These sleek, modern fixtures are powerful proven performers that allow for countless customizable configurations and lighting designs to suit the unique needs of your project.