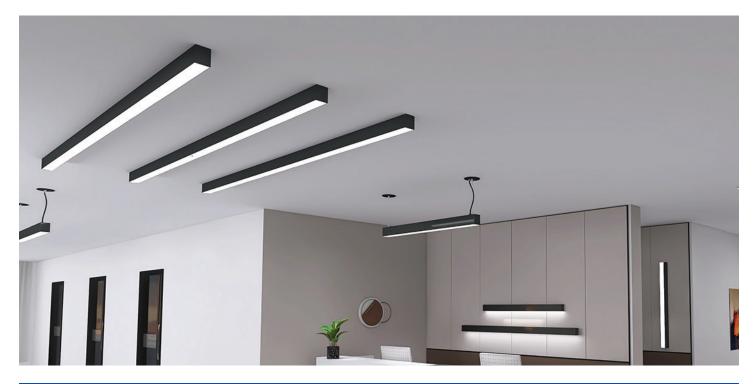

# CSCLED ARCHITECTURAL LINEAR STRIP LIGHTS

Customizable

0-10V Dimmable

Colour Selectable

Make a statement with CSC LED's Architectural Linear Strip Lights. These sleek, modern fixtures are powerful proven performers that allow for countless customizable configurations and lighting designs to suit the unique needs of your project.