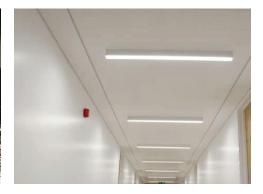

# CSCLED ARCHITECTURAL LINEAR STRIP LIGHTS

Customizable

0-10V Dimmable

Colour Selectable

Make a statement with CSC LED's Architectural Linear Strip Lights. These sleek, modern fixtures are powerful proven performers that allow for countless customizable configurations and lighting designs to suit the unique needs of your project.

### Colour Selectable

3000K/3500K/4000K

0-10V Dimmable

Direct / Indirect: 30% uplight, 70% downlight Direct: 100% downlight

| Order Code            | Finish<br>Colour | Length | Wattage | ССТ                      | Voltage   | Lumens   | Efficacy   | Light<br>Dispersion  |
|-----------------------|------------------|--------|---------|--------------------------|-----------|----------|------------|----------------------|
| AL2-DI-20W-3CCT-UD    | White            | 0.57   | 20W     | 000014 / 050014 / 400014 | 120-347V  | 0.100 lm | 105 lm/W   | Direct /             |
| AL2-DI-20W-3CCT-UD-BK | Black            | 2 FT   | 2000    | 3000K / 3500K / 4000K    | 120-347V  | 2,100 lm | 105 107 10 | Indirect             |
| AL2-D-20W-3CCT-UD     | White            | 2 FT   | 20W     | 3000K / 3500K / 4000K    | 120-347V  | 2,300 lm | 105 lm/W   | Direct               |
| AL2-D-20W-3CCT-UD-BK  | Black            |        |         |                          |           |          |            |                      |
| AL4-DI-40W-3CCT-UD    | White            | 4 67   | 40W     |                          | 100 0471/ | 4 000 lm | 111 lm/W   | Direct /             |
| AL4-DI-40W-3CCT-UD-BK | Black            | 4 FT   | 4000    | 3000K / 3500K / 4000K    | 120-347V  | 4,608 lm | TTTIM/VV   | Indirect             |
| AL4-D-40W-3CCT-UD     | White            | - 4 FT | 40W     | 3000K / 3500K / 4000K    | 120-347V  | 4,608 lm | 111 lm/W   | Direct               |
| AL4-D-40W-3CCT-UD-BK  | Black            |        |         |                          |           |          |            |                      |
| AL8-DI-80W-3CCT-UD    | White            |        | 80W     | 3000K / 3500K / 4000K    | 120-347V  | 9,263 lm | 112 lm/W   | Direct /<br>Indirect |
| AL8-DI-80W-3CCT-UD-BK | Black            | 8 FT   |         |                          |           |          |            |                      |
| AL8-D-80W-3CCT-UD     | White            |        | 0014/   |                          | 100.0471/ | 0.000 lm | 112 lm/W   | Divest               |
| AL8-D-80W-3CCT-UD-BK  | Black            | 8 FT   | 80W     | 3000K / 3500K / 4000K    | 120-347V  | 9,263 lm | ∠     / VV | Direct               |