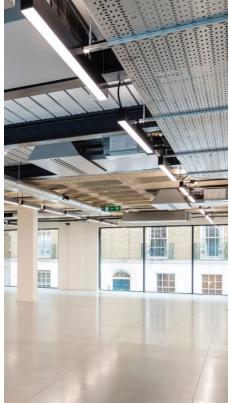

# CSCLED ARCHITECTURAL LINEAR STRIP LIGHTS

Customizable

0-10V Dimmable

Colour Selectable

Make a statement with CSC LED's Architectural Linear Strip Lights. These sleek, modern fixtures are powerful proven performers that allow for countless customizable configurations and lighting designs to suit the unique needs of your project.