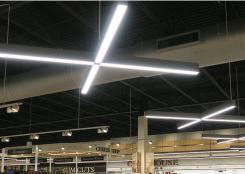

#### **BACKLIT CONNECTORS**

Customize your space with our Backlit Connectors

CSC LED Architectural Linear Strip Lights pair seamlessly with our individually powered Backlit Connectors. Backlit Connectors are offered in 4 configurations and each connector features a polycarbonate lens and white aluminum housing.

X Connector | 10W AL-X-CON | AL-X-CON-BK Required: 4 x Connector Kit\*

T Connector | 7W AL-T-CON | AL-T-CON-BK Required: 3 x Connector Kit\*

90° Connector | 5W AL-L-CON | AL-L-CON-BK Required: 2 x Connector Kit\*

120° Connector | 5W AL-120-CON | AL-120-CON-BK Required: 2 x Connector Kit\*

| Accessories   | Finish Colour | Description                                                                                                                            |  |
|---------------|---------------|----------------------------------------------------------------------------------------------------------------------------------------|--|
| AL-WM-KIT     | White         | Wall Mount Kit for Architectural Linear Strip Lights                                                                                   |  |
| AL-WM-KIT-BK  | Black         |                                                                                                                                        |  |
| AL-S-KIT      | White         | Ourse services 1/2t fau Austrite struct Lineau Obrie Linkte                                                                            |  |
| AL-S-KIT-BK   | Black         | Suspension Kit for Architectural Linear Strip Lights                                                                                   |  |
| AL2-R-KIT     | White         |                                                                                                                                        |  |
| AL2-R-KIT-BK  | Black         | Recessed Kit for <b>2 ft</b> Architectural Linear Strip Lights                                                                         |  |
| AL-R-KIT      | White         |                                                                                                                                        |  |
| AL-R-KIT-BK   | Black         | Recessed Kit for <b>4 ft</b> Architectural Linear Strip Lights                                                                         |  |
| AL8-R-KIT     | White         |                                                                                                                                        |  |
| AL8-R-KIT-BK  | Black         | Recessed Kit for <b>8 ft</b> Architectural Linear Strip Lights                                                                         |  |
| AL-TB-KIT     | N/A           | T-Bar Mounting Kit for Architectural Linear Strip Lights                                                                               |  |
| AL2-MR-KIT    | N/A           | Mud-in Recessed Kit for 2 ft Architectural Linear Strip Lights                                                                         |  |
| AL-MR-KIT     | N/A           | Mud-in Recessed Kit for <b>4 ft</b> and <b>8 ft</b> Architectural Linear Strip Lights (Note: 2 kits <b>required</b> for 8 ft fixtures) |  |
| AL2-L-KIT     | N/A           | Louver Kit for <b>2 ft</b> Architectural Linear Strip Lights                                                                           |  |
| AL-L-KIT      | N/A           | Louver Kit for for 4 ft and 8 ft Architectural Linear Strip Lights (Note: 2 kits required for 8 ft fixtures)                           |  |
| AL-120-CON    | White         |                                                                                                                                        |  |
| AL-120-CON-BK | Black         | 120° Backlit Connector for Architectural Linear Strip Lights                                                                           |  |
| AL-L-CON      | White         |                                                                                                                                        |  |
| AL-L-CON-BK   | Black         | 90° Backlit Connector for Architectural Linear Strip Lights                                                                            |  |
| AL-T-CON      | White         |                                                                                                                                        |  |
| AL-T-CON-BK   | Black         | T Backlit Connector for Architectural Linear Strip Lights                                                                              |  |
| AL-X-CON      | White         |                                                                                                                                        |  |
| AL-X-CON-BK   | Black         | X Backlit Connector for Architectural Linear Strip Lights                                                                              |  |
| AL-C-KIT      | White         | Connector Kit for use with Backlit Connectors                                                                                          |  |
| AL-C-KIT-BK   | Black         | (Note: <b>Required</b> to attach Backlit Connector Joints and Row Mounting Fixtures)                                                   |  |