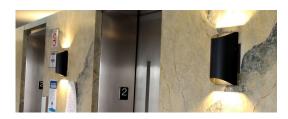

## **DWS** Decorative Wall Sconces

Choose from one of our three covers to complete your custom look (Covers sold separately)

Aluminum Outdoor Powder-coat Finish

Available in black or bronze finishes

3 Light Covers Available (sold separately)