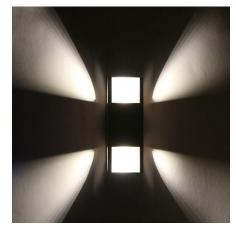

DWS-15W-40K    | 15W                           | 120-277V | 4000K | 1,300  | Bronze |
| DWS-15W-40K-BK | 15W                           | 120-277V | 4000K | 1,300  | Black  |
|                |                               |          |       |        |        |
| DWS-C1         | Wall Sconce Cover 1 in Bronze |          |       |        |        |
| DWS-C1-BK      | Wall Sconce Cover 1 in Black  |          |       |        |        |
| DWS-C2         | Wall Sconce Cover 2 in Bronze |          |       |        |        |
| DWS-C2-BK      | Wall Sconce Cover 2 in Black  |          |       |        |        |
| DWS-C4         | Wall Sconce Cover 4 in Bronze |          |       |        |        |
| DWS-C4-BK      | Wall Sconce Cover 4 in Black  |          |       |        |        |













DWS-C2 DWS-C4