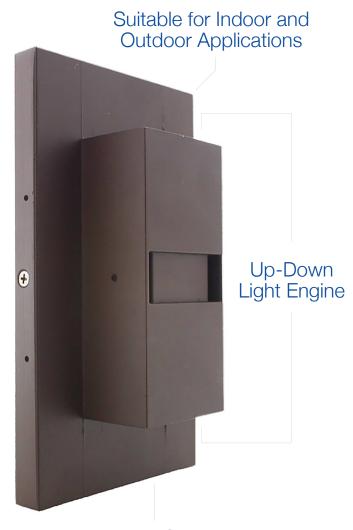

## **DWS** Decorative Wall Sconces

Choose from one of our three covers to complete your custom look (Covers sold separately)

Aluminum Outdoor Powder-coat Finish

Available in black or bronze finishes

3 Light Covers Available (sold separately)