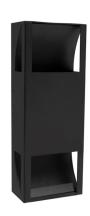

## **DWS** Decorative Wall Sconces

Choose from one of our three covers to complete your custom look (Covers sold separately)

Aluminum Outdoor Powder-coat Finish

Available in black or bronze finishes

3 Light Covers Available (sold separately)

All covers are available in black or bronze finishes