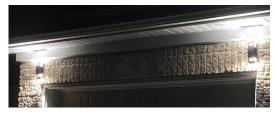

## **DWS** Decorative Wall Sconces

Choose from one of our three covers to complete your custom look (Covers sold separately)

Aluminum Outdoor Powder-coat Finish

Available in black or bronze finishes

3 Light Covers Available (sold separately)