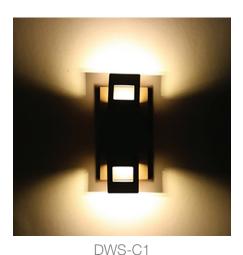

## **DWS** Decorative Wall Sconces

Choose from one of our three covers to complete your custom look (Covers sold separately)

Aluminum Outdoor Powder-coat Finish

Available in black or bronze finishes

3 Light Covers Available (sold separately)

## **DWS** Decorative Wall Sconces

| PRODUCT #      | WATTAGE                       | VOLTAGE  | ССТ   | LUMENS | COLOUR |
|----------------|-------------------------------|----------|-------|--------|--------|
| DWS-15W-30K    | 15W                           | 120-277V | 3000K | 1,300  | Bronze |
| DWS-15W-30K-BK | 15W                           | 120-277V | 3000K | 1,300  | Black  |
| DWS-15W-40K    | 15W                           | 120-277V | 4000K | 1,300  | Bronze |
| DWS-15W-40K-BK | 15W                           | 120-277V | 4000K | 1,300  | Black  |
|                |                               |          |       |        |        |
| DWS-C1         | Wall Sconce Cover 1 in Bronze |          |       |        |        |
| DWS-C1-BK      | Wall Sconce Cover 1 in Black  |          |       |        |        |
| DWS-C2         | Wall Sconce Cover 2 in Bronze |          |       |        |        |
| DWS-C2-BK      | Wall Sconce Cover 2 in Black  |          |       |        |        |
| DWS-C4         | Wall Sconce Cover 4 in Bronze |          |       |        |        |
| DWS-C4-BK      | Wall Sconce Cover 4 in Black  |          |       |        |        |