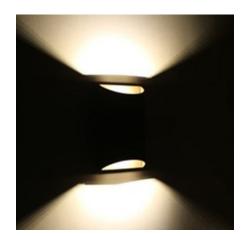

WS-15W-40K    | 15W                           | 120-277V | 4000K | 1,300  | Bronze |
| DWS-15W-40K-BK | 15W                           | 120-277V | 4000K | 1,300  | Black  |
|                |                               |          |       |        |        |
| DWS-C1         | Wall Sconce Cover 1 in Bronze |          |       |        |        |
| DWS-C1-BK      | Wall Sconce Cover 1 in Black  |          |       |        |        |
| DWS-C2         | Wall Sconce Cover 2 in Bronze |          |       |        |        |
| DWS-C2-BK      | Wall Sconce Cover 2 in Black  |          |       |        |        |
| DWS-C4         | Wall Sconce Cover 4 in Bronze |          |       |        |        |
| DWS-C4-BK      | Wall Sconce Cover 4 in Black  |          |       |        |        |













DWS-C2 DWS-C4