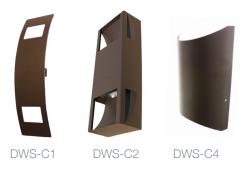

## **DWS** Decorative Wall Sconces

Choose from one of our three covers to complete your custom look (Covers sold separately)

Aluminum Outdoor Powder-coat Finish

Available in black or bronze finishes

3 Light Covers Available (sold separately)

All covers are available in black or bronze finishes

DWS-C2 DWS-C4