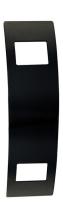

## **DWS** Decorative Wall Sconces

Choose from one of our three covers to complete your custom look (Covers sold separately)

Aluminum Outdoor Powder-coat Finish

Available in black or bronze finishes

3 Light Covers Available (sold separately)

All covers are available in black or bronze finishes

DWS-C2 DWS-C4