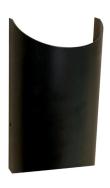

## **DWS** Decorative Wall Sconces

Choose from one of our three covers to complete your custom look (Covers sold separately)

Aluminum Outdoor Powder-coat Finish

Available in black or bronze finishes

3 Light Covers Available (sold separately)

All covers are available in black or bronze finishes

DWS-C2 DWS-C4