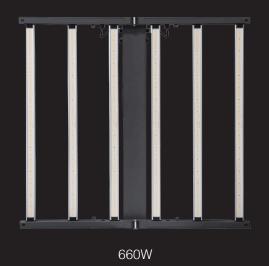

## GL01 SERIES GROW LIGHTS

CSC LED's Full-Spectrum Grow Light. Perfect for green house applications, cannabis and crop cultivation, vertical farming, and all other high performance, full spectrum grow light applications.

Wattages 480W, 660W

**Voltage** 120-347V

µmol/s 1,163 - 1,651

Rating IP65

Spectrum Full

| PRODUCT #       | WATTAGE | VOLTAGE  | COLOUR TEMPERATURE | PPF          | EFFICACY   |
|-----------------|---------|----------|--------------------|--------------|------------|
| GL01-480W-FS-UD | 480W    | 120-347V | Full Spectrum      | 1,163 µmol/s | 2.4 µmol/J |
| GL01-660W-FS-UD | 660W    | 120-347V | Full Spectrum      | 1,651 µmol/s | 2.5 µmol/J |
|                 |         |          |                    |              |            |