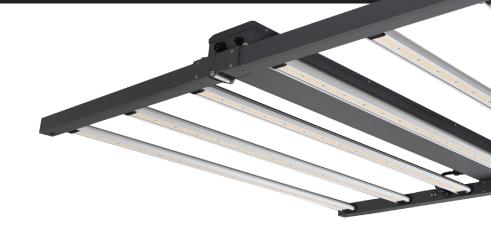

## GL01 SERIES GROW LIGHTS

CSC LED's Full-Spectrum Grow Light. Perfect for green house applications, cannabis and crop cultivation, vertical farming, and all other high performance, full spectrum grow light applications.

- 120-347V driver with 4kV surge protection
- Passive cooling without high maintenance fans
- AC parallel connector cables that connect fixtures for daisy chain power configuration (sold separately)
- High output Lumiled diodes
- Full spectrum output with optimized uniformity