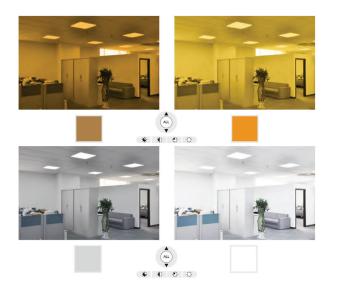

# 3000K - 5000K

| 3000K | 3500K     | 4000K      | 5000K |
|-------|-----------|------------|-------|
|       |           |            |       |
| on    | dovorthin | a in hotwo | opl   |

- and everything in between!

# 2.4G Wireless Tunable CCT Dimmable LED Flat Panel

Remote control is capable of grouping in four zones. Unlimited number of fixtures can be added to each zone.

Dim using preset levels (75%, 50%, 25%) or in increments using up / down arrow keys.