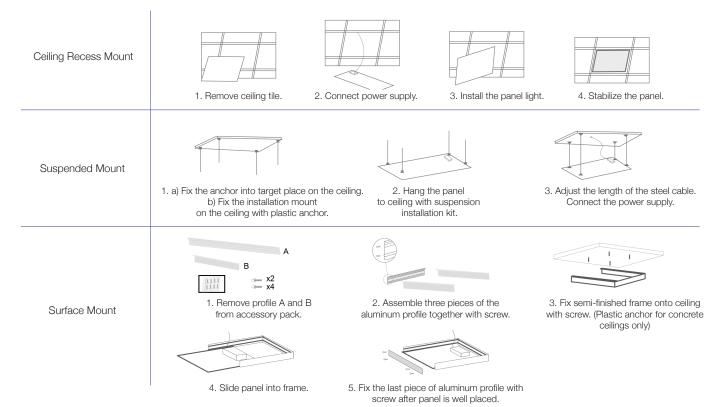

perature selection will be saved.                                                         |  |

#### Hand Held Remote / Wall Mount Remote Settings

| NO | Grouping | Hand-hold controller | Wall-type controller |
|----|----------|----------------------|----------------------|
| 1  | 1        | 1 + ID               | ON+CCT               |
| 2  | 2        | 2 + ID               | ON+CCT               |
| 3  | 3        | 3 + ID               | ON+CCT               |
| 4  | 4        | 4 + ID               | ON+CCT               |
| 5  | ALL      | ALL + ID             | ON+CCT               |

#### Note:

After ten seconds of no operation, remote will enter a standby power saving mode. To adjust, press the ON button and wait for the flash indicator to proceed.



## Installation Instructions



## Wiring Instructions

## Wiring with 0-10V Dimmable Driver