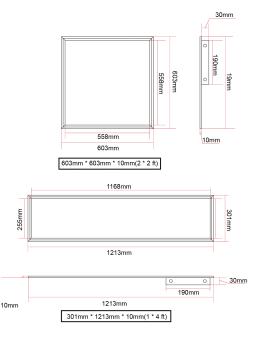

# CSCLED Tunable Panel Lights

| Product #         | PLT14-40W             | PLT22-40W            |  |
|-------------------|-----------------------|----------------------|--|
| Dimensions        | 1 x 4 (255 x 1168 mm) | 2 x 2 (603 x 603 mm) |  |
| Watts             | 40W                   | 40W                  |  |
| Voltage           | 120-277V              | 120-277V             |  |
| Adjustable colour | 3000K - 5000K         | 3000K - 5000K        |  |
| Dimmable          | Yes                   | Yes                  |  |
| Control frequency | 2.4 GHz               | 2.4 GHz              |  |
| Lumens            | 4,308                 | 4,082                |  |
| L70 life          | 60,000 hrs            | 60,000 hrs           |  |
| Power factor      | 0.91                  | 0.94                 |  |
| CRI               | 83.1                  | 81.4                 |  |
| Light guide plate | PMMA                  | PMMA                 |  |
| Finish colour     | White                 | White                |  |
| Carton Qty        | 4                     | 4                    |  |
| DLC listed        | PLO6JOL29TL9          | N/A                  |  |