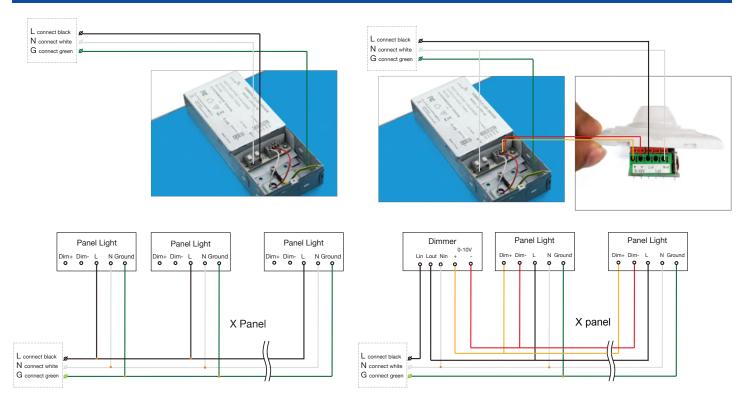

## Wiring Instructions

## Wiring with 0-10V Dimmable Driver

#### Note:

If an externally hard wired 0-10V dimmer is used, it will be detected automatically by the fixture.