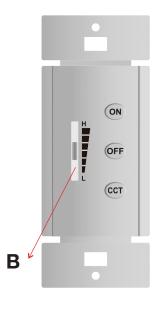

# Wall Mounted Remote Pairing and Operation

| ON OFF   | ON Turn On OFF Turn Off                                                                                                                                                                                                                                   |  |
|----------|-----------------------------------------------------------------------------------------------------------------------------------------------------------------------------------------------------------------------------------------------------------|--|
| ON + OFF | Sync Remote with Panel(s)<br>To sync the wall mounted remote with the panel light(s), press and hold the ON and OFF<br>buttons simultaneously. The indicator will light up on the remote. Power the panel(s), when<br>they flicker, the sync is complete. |  |
| В        | Brightness Adjustment                                                                                                                                                                                                                                     |  |
| ССТ      | Colour Temperature Selection<br>Press the CCT button to select the colour temperature (3000K / 3500K / 4000K / 5000K).<br>After releasing the button, colour temperature selection will be saved.                                                         |  |