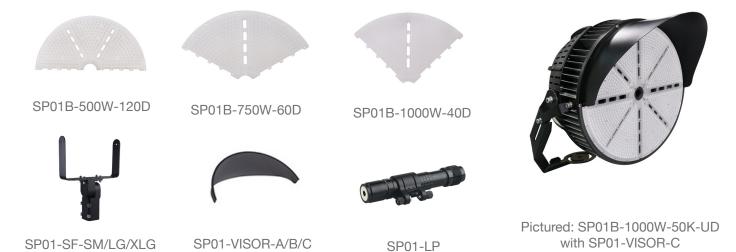

| ACCESSORIES (ORDERED SEPARATELY) |                                                   |  |
|----------------------------------|---------------------------------------------------|--|
| SP01-LP                          | Laser Pen for SP01B Sports Stadium Lights         |  |
| SP01B-500W-120D                  | 120° Optics for SP01B-500W-50K-30D-UD             |  |
| SP01B-750W-60D                   | 60° Optics for SP01B-750W-50K-20D-UD              |  |
| SP01B-1000W-40D                  | 40° Optics for SP01B-1000W-50K-20D-UD             |  |
| SP01-SF-SM                       | Slip Fitter for SP01B 500W Sports Stadium Lights  |  |
| SP01-SF-LG                       | Slip Fitter for SP01B 750W Sports Stadium Lights  |  |
| SP01-SF-XLG                      | Slip Fitter for SP01B 1000W Sports Stadium Lights |  |
| SP01-VISOR-A                     | Visor for SP01B 500W Sports Stadium Lights        |  |
| SP01-VISOR-B                     | Visor for SP01B 750W Sports Stadium Lights        |  |
| SP01-VISOR-C                     | Visor for SP01B 1000W Sports Stadium Lights       |  |

## ACCESSORIES (ORDERED SEPARATELY)

Note: Accesory sizing is not universal for each SP01B fixture