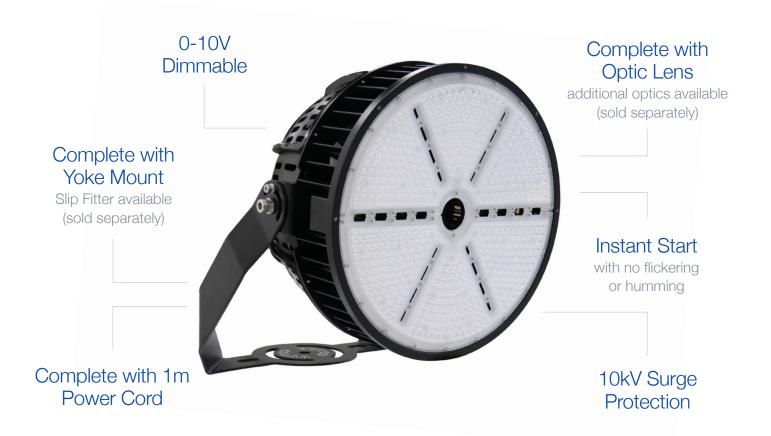

# SPORTS STADIUM LIGHTS

500W, 750W, 1000W | 5000K

CSC LED SP01B Sports Stadium Lights are powerful, bright, and customizable to meet all stadium, gymnasium, and other high-mast lighting applications

Suitable for indoor/outdoor recreational facilities such as gymnasiums, stadiums, shipyards, airports, and high-mast lighting

MODELS

SP01B-500W-50K-30D-UD 404 x 397 x 417 mm

SP01B-750W-50K-20D-UD 523 x 464 x 521 mm

SP01B-1000W-50K-20D-UD 680 x 630 x 585 mm

Visit www.csc-led.com or hover your smartphone camera over the QR code to learn more about our SP01B Sports Stadium Lights

# SPECIFICATIONS

| ORDER CODE             | WATTAGE | ССТ   | VOLTAGE  | LUMENS     | EFFICACY | OPTICS |
|------------------------|---------|-------|----------|------------|----------|--------|
| SP01B-500W-50K-30D-UD  | 500W    | 5000K | 120-347V | 69,937 lm  | 139 lm/W | 30°    |
| SP01B-750W-50K-20D-UD  | 750W    | 5000K | 120-347V | 99,861 lm  | 134 lm/W | 20°    |
| SP01B-1000W-50K-20D-UD | 1000W   | 5000K | 120-347V | 148,772 lm | 143 lm/W | 20°    |

| ACCESSORIES (ORDERED SEPARATELY) |                                                   |  |
|----------------------------------|---------------------------------------------------|--|
| SP01-LP                          | Laser Pen for SP01B Sports Stadium Lights         |  |
| SP01B-500W-120D                  | 120° Optics for SP01B-500W-50K-30D-UD             |  |
| SP01B-750W-60D                   | 60° Optics for SP01B-750W-50K-20D-UD              |  |
| SP01B-1000W-40D                  | 40° Optics for SP01B-1000W-50K-20D-UD             |  |
| SP01-SF-SM                       | Slip Fitter for SP01B 500W Sports Stadium Lights  |  |
| SP01-SF-LG                       | Slip Fitter for SP01B 750W Sports Stadium Lights  |  |
| SP01-SF-XLG                      | Slip Fitter for SP01B 1000W Sports Stadium Lights |  |
| SP01-VISOR-A                     | Visor for SP01B 500W Sports Stadium Lights        |  |
| SP01-VISOR-B                     | Visor for SP01B 750W Sports Stadium Lights        |  |
| SP01-VISOR-C                     | Visor for SP01B 1000W Sports Stadium Lights       |  |