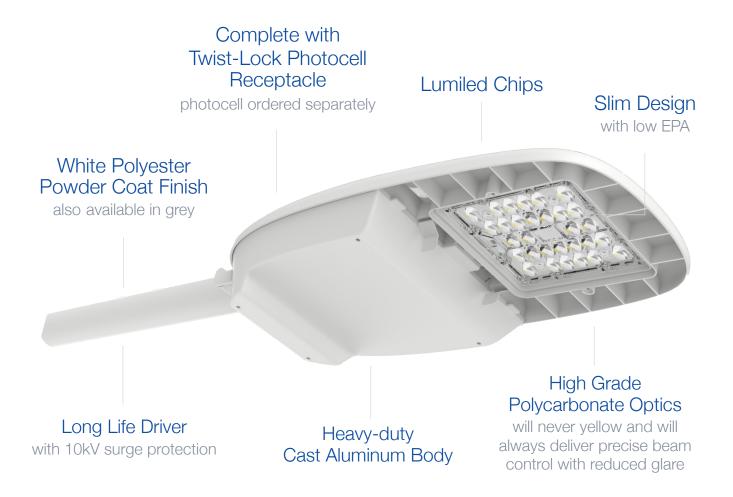

## ST02B - Street Lights

Ideal for outdoor applications such as municipal street lighting, parking lots, construction sites, storage and rail yards, industrial locations, marinas, and more

Pictured: ST02B-100W-40K

## ST02B - Street Lights

| PRODUCT #      | WATTS                                 | <b>VOLTAGE</b> | CCT   | LUMENS    | <b>EFFICACY</b> | DLC      |
|----------------|---------------------------------------|----------------|-------|-----------|-----------------|----------|
| ST02B-50W-40K  | 50W                                   | 120-277V       | 4000K | 6,481 lm  | 136.56 lm/W     | PNVGNCTZ |
| ST02B-100W-40K | 100W                                  | 120-277V       | 4000K | 12,552 lm | 125.14 lm/W     | PQT0BIUP |
|                |                                       |                |       |           |                 |          |
| JL-205LV       | Photocell Cap for ST02B Fixtures      |                |       |           |                 |          |
| JL-208         | Shorting Cap for Photocell Receptacle |                |       |           |                 |          |