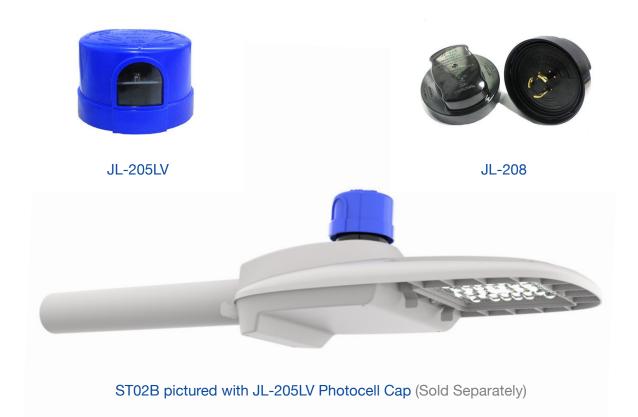

## ST02B - Street Lights

| PRODUCT #      | WATTS                                 | <b>VOLTAGE</b> | CCT   | LUMENS    | <b>EFFICACY</b> | DLC      |
|----------------|---------------------------------------|----------------|-------|-----------|-----------------|----------|
| ST02B-50W-40K  | 50W                                   | 120-277V       | 4000K | 6,481 lm  | 136.56 lm/W     | PNVGNCTZ |
| ST02B-100W-40K | 100W                                  | 120-277V       | 4000K | 12,552 lm | 125.14 lm/W     | PQT0BIUP |
|                |                                       |                |       |           |                 |          |
| JL-205LV       | Photocell Cap for ST02B Fixtures      |                |       |           |                 |          |
| JL-208         | Shorting Cap for Photocell Receptacle |                |       |           |                 |          |

<sup>\*</sup>JL-205LV or JL-208 required. Ordered separately.