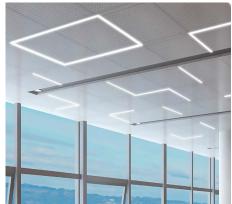

# **T-GRID Integrated Luminaire**

Ideal for office buildings, medical, health and educational buildings, hotels, airports and more. Create your own custom look.

## **T-GRID** Integrated Luminaire

Suitable for office buildings, medical, health and educational buildings, hotels, airports and more

| PRODUCT #     | WATTS                                          | VOLTAGE         | CCT       | LUMENS       | FINISH | LENGTH |
|---------------|------------------------------------------------|-----------------|-----------|--------------|--------|--------|
| TBAR2-DM-35K  | 10W                                            | 120-277V        | 3500K     | 1,300 lm     | Silver | 2 ft   |
| TBAR2-DM-40K  | 10W                                            | 120-277V        | 4000K     | 1,150 lm     | Silver | 2 ft   |
| TBAR4-DM-35K  | 20W                                            | 120-277V        | 3500K     | 2,600 lm     | Silver | 4 ft   |
| TBAR4-DM-40K  | 20W                                            | 120-277V        | 4000K     | 2,400 lm     | Silver | 4 ft   |
| TBAR-PS-30W   | Dower St                                       | innly for TRAD2 | DM 25K an | A TRADO DM / | 101/   |        |
|               | Power Supply for TBAR2-DM-35K and TBAR2-DM-40K |                 |           |              |        |        |
| TBAR-PS-60W   | Power Supply for TBAR4-DM-35K and TBAR4-DM-40K |                 |           |              |        |        |
| Special Order | Clear Diffuser 9/16"                           |                 |           |              |        |        |
| Special Order | Lens Diffuser                                  |                 |           |              |        |        |