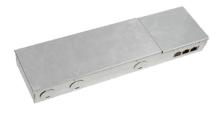

## Replaces Standard T-BAR Cross Tees.

### 1 power supply required for 3 pieces of T-Bar.

Optional 9/16" Clear Diffuser and Lens Diffuser available (sold separately).

## **Power Supply**

1 power supply is required for 3 pieces of T-Grid lighting

TBAR-PS-30W (for 2ft T-Bar)
TBAR-PS-60W (for 4ft T-Bar)

Ordered Separately