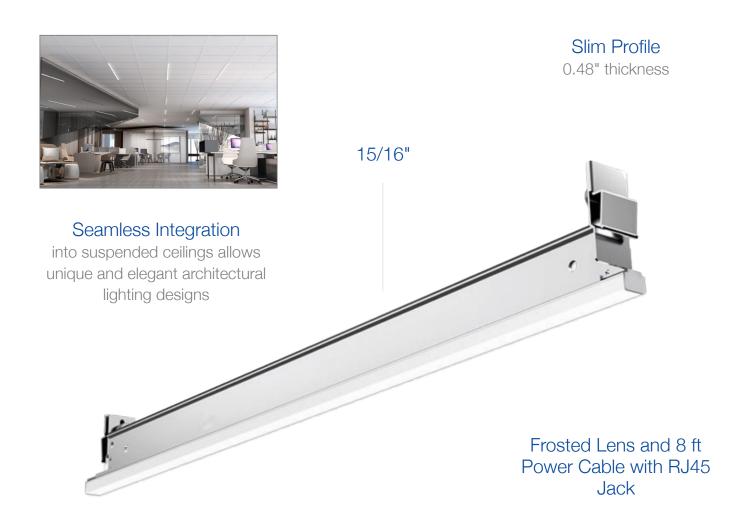

# **T-GRID Integrated Luminaire**

Ideal for office buildings, medical, health and educational buildings, hotels, airports and more. Create your own custom look.

## Replaces Standard T-BAR Cross Tees.

### 1 power supply required for 3 pieces of T-Bar.

Optional 9/16" Clear Diffuser and Lens Diffuser available (sold separately).

## **T-GRID** Integrated Luminaire

Suitable for office buildings, medical, health and educational buildings, hotels, airports and more

| PRODUCT #     | WATTS                                          | VOLTAGE         | CCT       | LUMENS       | FINISH | LENGTH |
|---------------|------------------------------------------------|-----------------|-----------|--------------|--------|--------|
| TBAR2-DM-35K  | 10W                                            | 120-277V        | 3500K     | 1,300 lm     | Silver | 2 ft   |
| TBAR2-DM-40K  | 10W                                            | 120-277V        | 4000K     | 1,150 lm     | Silver | 2 ft   |
| TBAR4-DM-35K  | 20W                                            | 120-277V        | 3500K     | 2,600 lm     | Silver | 4 ft   |
| TBAR4-DM-40K  | 20W                                            | 120-277V        | 4000K     | 2,400 lm     | Silver | 4 ft   |
| TBAR-PS-30W   | Dower St                                       | innly for TRAD2 | DM 25K an | A TRADO DM / | 101/   |        |
|               | Power Supply for TBAR2-DM-35K and TBAR2-DM-40K |                 |           |              |        |        |
| TBAR-PS-60W   | Power Supply for TBAR4-DM-35K and TBAR4-DM-40K |                 |           |              |        |        |
| Special Order | Clear Diffuser 9/16"                           |                 |           |              |        |        |
| Special Order | Lens Diffuser                                  |                 |           |              |        |        |