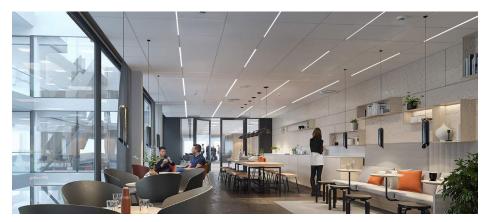

# **T-GRID Integrated Luminaire**

Ideal for office buildings, medical, health and educational buildings, hotels, airports and more. Create your own custom look.

## **T-GRID** Integrated Luminaire

Suitable for office buildings, medical, health and educational buildings, hotels, airports and more

| PRODUCT #     | WATTS                                          | VOLTAGE         | CCT       | LUMENS       | FINISH | LENGTH |
|---------------|------------------------------------------------|-----------------|-----------|--------------|--------|--------|
| TBAR2-DM-35K  | 10W                                            | 120-277V        | 3500K     | 1,300 lm     | Silver | 2 ft   |
| TBAR2-DM-40K  | 10W                                            | 120-277V        | 4000K     | 1,150 lm     | Silver | 2 ft   |
| TBAR4-DM-35K  | 20W                                            | 120-277V        | 3500K     | 2,600 lm     | Silver | 4 ft   |
| TBAR4-DM-40K  | 20W                                            | 120-277V        | 4000K     | 2,400 lm     | Silver | 4 ft   |
| TBAR-PS-30W   | Dower St                                       | innly for TRAD2 | DM 25K an | A TRADO DM / | 101/   |        |
|               | Power Supply for TBAR2-DM-35K and TBAR2-DM-40K |                 |           |              |        |        |
| TBAR-PS-60W   | Power Supply for TBAR4-DM-35K and TBAR4-DM-40K |                 |           |              |        |        |
| Special Order | Clear Diffuser 9/16"                           |                 |           |              |        |        |
| Special Order | Lens Diffuser                                  |                 |           |              |        |        |