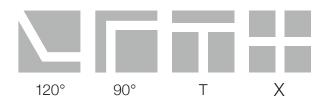

#### **CONNECTORS** (Sold Separately)

| AL-120-CON | 120° Connector |  |
|------------|----------------|--|
| AL-L-CON   | 90° Connector  |  |
| AL-T-CON   | T Connector    |  |
| AL-X-CON   | X Connector    |  |