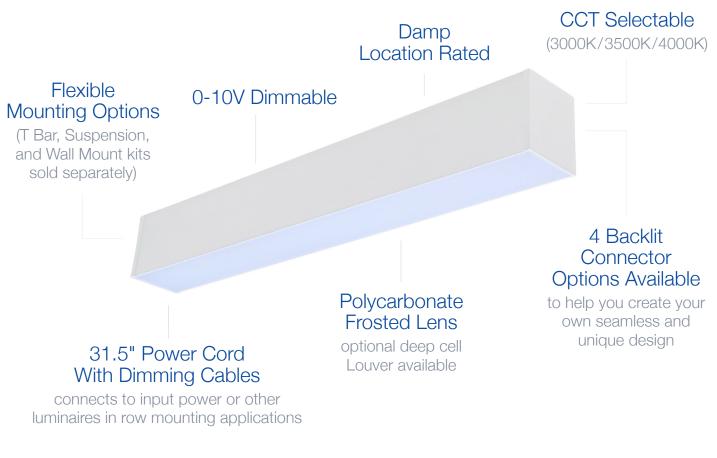

## LIGHT SPECIFICATIONS

| Lumens   | 2,300 lm                 |
|----------|--------------------------|
| Efficacy | 115 lm/W                 |
| ССТ      | Selectable (30K/35K/40K) |
| CRI      | ≥80                      |
| Dimmable | 0-10V                    |
| L70 Life | >50,000 hrs              |
| Warranty | 5-year                   |

## ELECTRICAL

| Wattage          | 20W           |
|------------------|---------------|
| Voltage          | 120-347V      |
| Current          | 0.167A        |
| Surge Protection | 2kV           |
| Auxiliary Output | N/A           |
| Power Factor     | >0.9          |
| THD              | >20%          |
| Operating Temp   | -40°C to 55°C |

## CONSTRUCTION

| Power Cord    | 31.5"                |
|---------------|----------------------|
| Housing       | Aluminum             |
| Finish Colour | White                |
| Lens          | Polycarbonate        |
| IP Rating     | IP20 (Damp Location) |

#### **CONNECTORS** (Sold Separately)

| AL-120-CON | 120° Connector |  |
|------------|----------------|--|
| AL-L-CON   | 90° Connector  |  |
| AL-T-CON   | T Connector    |  |
| AL-X-CON   | X Connector    |  |