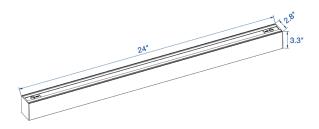

## DIMENSIONS AND WEIGHTS

| Product Dimensions         | 24" x 2.8" x 3.3"    |
|----------------------------|----------------------|
| Fixture Weight             | 3.96 lbs             |
|                            |                      |
| Carton Qty                 | 1                    |
| Carton Gross Weight        | 4.2 lbs              |
| Carton Dimensions          | 24.8" x 3" x 3.7"    |
| Master Carton Qty          | 6                    |
| Master Carton Gross Weight | 28.9 lbs             |
| Master Carton Dimensions   | 25.4" x 11.8" x 6.9" |