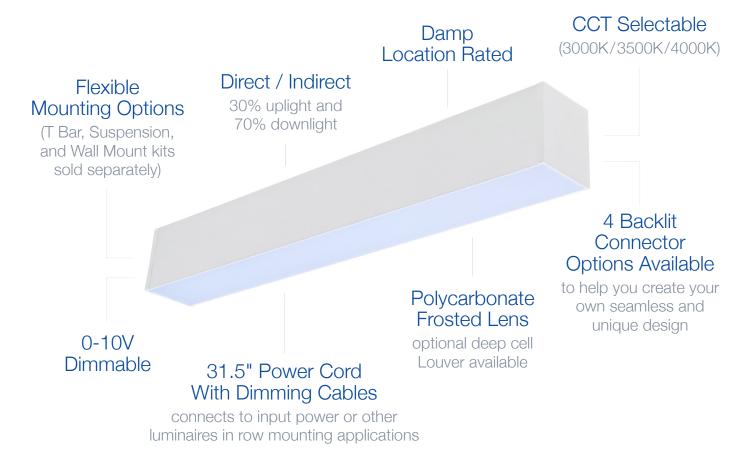

# **Architectural Linear Strip**

20W | CCT Selectable | 120-347V | 2ft

Elevate your space by creating your own custom lighting design

Ideal for use in offices, conference rooms, hallways, educational facilities, and more

#### LIGHT SPECIFICATIONS

| Lumens   | 2,100 lm                 |
|----------|--------------------------|
| Efficacy | 105 lm/W                 |
| CCT      | Selectable (30K/35K/40K) |
| CRI      | ≥80                      |
| Dimmable | 0-10V                    |
| L70 Life | >50,000 hrs              |
| Warranty | 5-year                   |

#### **ELECTRICAL**

| Wattage          | 20W           |
|------------------|---------------|
| Voltage          | 120-347V      |
| Current          | 0.167A        |
| Surge Protection | 2kV           |
| Auxiliary Output | N/A           |
| Power Factor     | >0.9          |
| THD              | >20%          |
| Operating Temp   | -40°C to 55°C |

### CONSTRUCTION

| Power Cord    | 31.5"                |
|---------------|----------------------|
| Housing       | Aluminum             |
| Finish Colour | White                |
| Lens          | Polycarbonate        |
| IP Rating     | IP20 (Damp Location) |

### KITS AND MOUNTING (Sold Separately)

| AL-C-KIT  | Connection Kit     |
|-----------|--------------------|
| AL-S-KIT  | Suspension Kit     |
| AL-WM-KIT | Wall Mount Kit     |
| AL-TB-KIT | T Bar Mounting Kit |