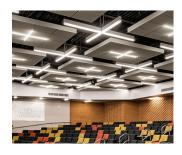

# **Architectural Linear Strip**

20W | CCT Selectable | 120-347V | 2ft

Elevate your space by creating your own custom lighting design

Ideal for use in offices, conference rooms, hallways, educational facilities, and more

## **CONNECTORS** (Sold Separately)

| AL-120-CON | 120° Connector |  |
|------------|----------------|--|
| AL-L-CON   | 90° Connector  |  |
| AL-T-CON   | T Connector    |  |
| AL-X-CON   | X Connector    |  |