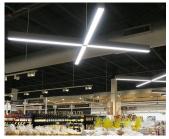

# **Architectural Linear Strip**

20W | CCT Selectable | 120-347V | 2ft

Elevate your space by creating your own custom lighting design

Ideal for use in offices, conference rooms, hallways, educational facilities, and more