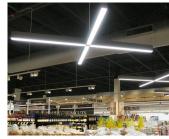

# **Architectural Linear Strip**

40W | CCT Selectable | 120-347V | 4ft

Elevate your space by creating your own custom lighting design

Ideal for use in offices, conference rooms, hallways, educational facilities, and more