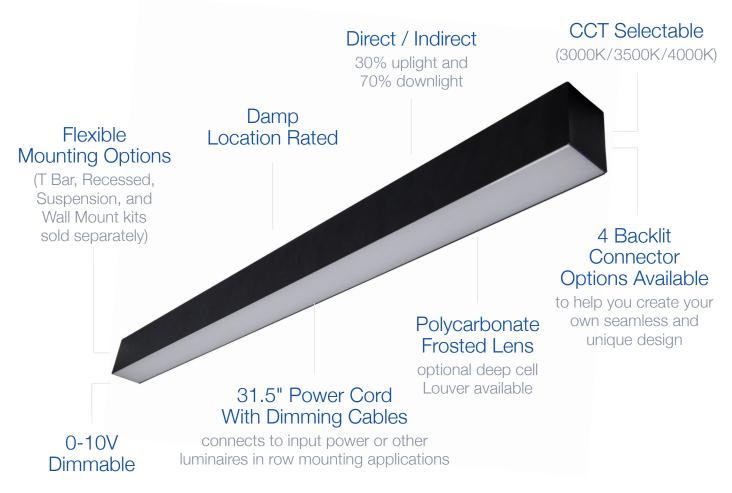

# **Architectural Linear Strip**

40W | CCT Selectable | 120-347V | 4ft

Elevate your space by creating your own custom lighting design

Ideal for use in offices, conference rooms, hallways, educational facilities, and more

### LIGHT SPECIFICATIONS

| Lumens   | 4,608 lm                 |
|----------|--------------------------|
| Efficacy | 111 lm/W                 |
| CCT      | Selectable (30K/35K/40K) |
| CRI      | 83                       |
| Dimmable | 0-10V                    |
| L70 Life | >50,000 hrs              |
| Warranty | 5-year                   |

#### **ELECTRICAL**

| Wattage          | 40W           |
|------------------|---------------|
| Voltage          | 120-347V      |
| Current          | 0.43A         |
| Surge Protection | 4kV           |
| Auxiliary Output | N/A           |
| Power Factor     | >0.9          |
| THD              | 6.4%          |
| Operating Temp   | -30°C to 40°C |

### CONSTRUCTION

| Power Cord    | 55"                  |
|---------------|----------------------|
| Housing       | Aluminum             |
| Finish Colour | Black                |
| Lens          | Polycarbonate        |
| IP Rating     | IP20 (Damp Location) |

# KITS AND MOUNTING (Sold Separately)

| AL-C-KIT-BK  | Connection Kit (Black) |
|--------------|------------------------|
| AL-L-KIT     | Louver Kit             |
| AL-S-KIT-BK  | Suspension Kit (Black) |
| AL-WM-KIT-BK | Wall Mount Kit (Black) |
| AL-TB-KIT    | T Bar Mounting Kit     |