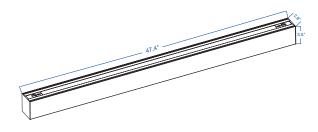

## **DIMENSIONAL DRAWING**

### **DIMENSIONS AND WEIGHTS**

| Product Dimensions         | 47.4" x 2.8" x 3.5"  |
|----------------------------|----------------------|
| Fixture Weight             | 6.6 lbs              |
|                            |                      |
| Carton Qty                 | 1                    |
| Carton Gross Weight        | 7.49 lbs             |
| Carton Dimensions          | 48.2" x 3.7" x 3"    |
|                            |                      |
| Master Carton Qty          | 6                    |
| Master Carton Gross Weight | 41.9 lbs             |
| Master Carton Dimensions   | 48.2" x 11.8" x 6.9" |