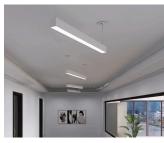

# **Architectural Linear Strip**

40W | CCT Selectable | 120-347V | 4ft

Elevate your space by creating your own custom lighting design

Ideal for use in offices, conference rooms, hallways, educational facilities, and more

# KITS AND MOUNTING (Sold Separately)

| AL-C-KIT-BK  | Connection Kit (Black) |
|--------------|------------------------|
| AL-L-KIT     | Louver Kit             |
| AL-S-KIT-BK  | Suspension Kit (Black) |
| AL-WM-KIT-BK | Wall Mount Kit (Black) |
| AL-TB-KIT    | T Bar Mounting Kit     |