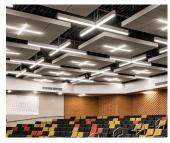

# **Architectural Linear Strip**

40W | CCT Selectable | 120-347V | 4ft

Elevate your space by creating your own custom lighting design

Ideal for use in offices, conference rooms, hallways, educational facilities, and more

# **CONNECTORS** (Sold Separately)

| 120° Connector (Black) |
|------------------------|
| 90° Connector (Black)  |
| T Connector (Black)    |
| X Connector (Black)    |
|                        |

**NOTE:** All Connectors require Connection Kits (AL-C-KIT-BK). Please refer to the connector product sheets to learn more.