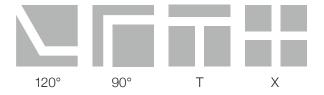

# **CONNECTORS** (Sold Separately)

| 120° Connector (Black) |
|------------------------|
| 90° Connector (Black)  |
| T Connector (Black)    |
| X Connector (Black)    |
|                        |

**NOTE:** All Connectors require Connection Kits (AL-C-KIT-BK). Please refer to the connector product sheets to learn more.