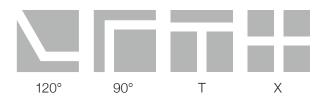

## **CONNECTORS** (Sold Separately)

| AL-120-CON | 120° Connector |  |
|------------|----------------|--|
| AL-L-CON   | 90° Connector  |  |
| AL-T-CON   | T Connector    |  |
| AL-X-CON   | X Connector    |  |

**NOTE:** All Connectors require Connection Kits (AL-C-KIT). Please refer to the connector product sheets to learn more.