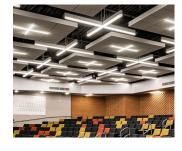

# Architectural Linear Strip

40W | CCT Selectable | 120-347V | 4ft

Elevate your space by creating your own custom lighting design

Ideal for use in offices, conference rooms, hallways, educational facilities, and more

## **CONNECTORS** (Sold Separately)

| AL-120-CON | 120° Connector |  |
|------------|----------------|--|
| AL-L-CON   | 90° Connector  |  |
| AL-T-CON   | T Connector    |  |
| AL-X-CON   | X Connector    |  |