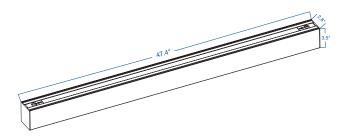

#### **DIMENSIONAL DRAWING**

## **DIMENSIONS AND WEIGHTS**

| Product Dimensions         | 47.4" x 2.8" x 3.5"  |
|----------------------------|----------------------|
| Fixture Weight             | 6.6 lbs              |
| Carton Qty                 | 1                    |
| Carton Gross Weight        | 7.49 lbs             |
| Carton Dimensions          | 48.2" x 3.7" x 3"    |
| Master Carton Qty          | 6                    |
| Master Carton Gross Weight | 41.9 lbs             |
| Master Carton Dimensions   | 48.2" x 11.8" x 6.9" |