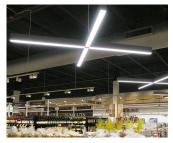

# Architectural Linear Strip

40W | CCT Selectable | 120-347V | 4ft

Elevate your space by creating your own custom lighting design

Ideal for use in offices, conference rooms, hallways, educational facilities, and more