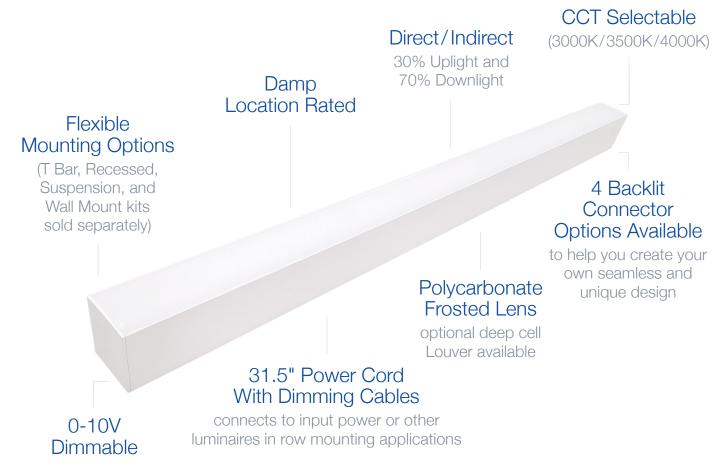

# Architectural Linear Strip

40W | CCT Selectable | 120-347V | 4ft

Elevate your space by creating your own custom lighting design

Ideal for use in offices, conference rooms, hallways, educational facilities, and more

## LIGHT SPECIFICATIONS

| Lumens   | 4,608 lm                 |
|----------|--------------------------|
| Efficacy | 111 lm/W                 |
| CCT      | Selectable (30K/35K/40K) |
| CRI      | 83                       |
| Dimmable | 0-10V                    |
| L70 Life | >50,000 hrs              |
| Warranty | 5-year                   |

#### **ELECTRICAL**

| Wattage          | 40W           |
|------------------|---------------|
| Voltage          | 120-347V      |
| Current          | 0.43A         |
| Surge Protection | 4kV           |
| Auxiliary Output | N/A           |
| Power Factor     | >0.9          |
| THD              | 6.4%          |
| Operating Temp   | -30°C to 40°C |

#### CONSTRUCTION

| Power Cord    | 55"                  |
|---------------|----------------------|
| Housing       | Aluminum             |
| Finish Colour | White                |
| Lens          | Polycarbonate        |
| IP Rating     | IP20 (Damp Location) |

## **DIMENSIONS AND WEIGHTS**

| Product Dimensions         | 47.4" x 2.8" x 3.5"  |
|----------------------------|----------------------|
| Fixture Weight             | 6.6 lbs              |
| Carton Qty                 | 1                    |
| Carton Gross Weight        | 7.49 lbs             |
| Carton Dimensions          | 48.2" x 3.7" x 3"    |
| Master Carton Qty          | 6                    |
| Master Carton Gross Weight | 41.9 lbs             |
| Master Carton Dimensions   | 48.2" x 11.8" x 6.9" |

## KITS AND MOUNTING (Sold Separately)

| AL-C-KIT  | Connection Kit     |
|-----------|--------------------|
| AL-L-KIT  | Louver Kit         |
| AL-S-KIT  | Suspension Kit     |
| AL-WM-KIT | Wall Mount Kit     |
| AL-TB-KIT | T Bar Mounting Kit |