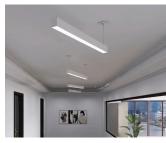

# Architectural Linear Strip

40W | CCT Selectable | 120-347V | 4ft

Elevate your space by creating your own custom lighting design

Ideal for use in offices, conference rooms, hallways, educational facilities, and more

## KITS AND MOUNTING (Sold Separately)

| AL-C-KIT  | Connection Kit     |
|-----------|--------------------|
| AL-L-KIT  | Louver Kit         |
| AL-S-KIT  | Suspension Kit     |
| AL-WM-KIT | Wall Mount Kit     |
| AL-TB-KIT | T Bar Mounting Kit |