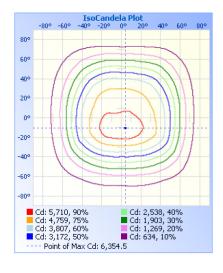

### **ISOCANDELA PLOT**

Western Canada Warehouse: 121-1647 Broadway Street, Port Coquitlam, BC V3C 6P8 | ordersbc@csc-led.com