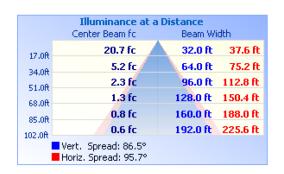

# **Architectural Wall Pack**

120W | 4000K | 347V

High-end style with super bright, energy efficient LEDs Ideal for building entrances, multi-use facilities, apartment buildings, institutions, schools, stairways and loading docks



## **TECHNICAL DATA**

#### LIGHT SPECIFICATIONS

| Lumens     | 13,796 lm  |
|------------|------------|
| Efficacy   | 111.4 lm/W |
| CCT        | 4000K      |
| CRI        | 83.5       |
| Beam Angle | 90 x 120   |
| L70 Life   | 50,000 hrs |
| Dimmable   | No         |
| Warranty   | 10-year    |

## **ILLUMINANCE AT A DISTANCE**



#### **DIMENSIONS**



138.3mm 281mm

#### **ELECTRICAL**

| Wattage        | 120W        |
|----------------|-------------|
| Voltage        | 347V        |
| Power Factor   | 0.93        |
| THD            | 13.26%      |
| Operating Temp | -40 to 40°C |

#### CONSTRUCTION

| Housing    | Aluminum           |
|------------|--------------------|
| Finish     | Multi-coat, powder |
| Colour     | Bronze             |
| IP Rating  | IP65               |
| Weight     | 10.6 lbs           |
| Carton Qty | 2                  |

### **ISOCANDELA PLOT**



Western Canada Warehouse: 121-1647 Broadway Street, Port Coquitlam, BC V3C 6P8 | ordersbc@csc-led.com