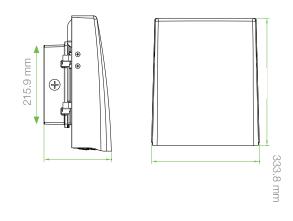

# **Architectural Wall Pack**

120W | 4000K | 347V

High-end style with super bright, energy efficient LEDs Ideal for building entrances, multi-use facilities, apartment buildings, institutions, schools, stairways and loading docks



## **TECHNICAL DATA**

#### LIGHT SPECIFICATIONS

| Lumens     | 13,796 lm  |
|------------|------------|
| Efficacy   | 111.4 lm/W |
| CCT        | 4000K      |
| CRI        | 83.5       |
| Beam Angle | 90 x 120   |
| L70 Life   | 50,000 hrs |
| Dimmable   | No         |
| Warranty   | 10-year    |

## **ILLUMINANCE AT A DISTANCE**



#### **DIMENSIONS**



138.3mm 281mm

#### **ELECTRICAL**

| Wattage        | 120W        |
|----------------|-------------|
| Voltage        | 347V        |
| Power Factor   | 0.93        |
| THD            | 13.26%      |
| Operating Temp | -40 to 40°C |

#### CONSTRUCTION

| Housing    | Aluminum           |
|------------|--------------------|
| Finish     | Multi-coat, powder |
| Colour     | Bronze             |
| IP Rating  | IP65               |
| Weight     | 10.6 lbs           |
| Carton Qty | 2                  |

### **ISOCANDELA PLOT**



Western Canada Warehouse: 121-1647 Broadway Street, Port Coquitlam, BC V3C 6P8 | ordersbc@csc-led.com