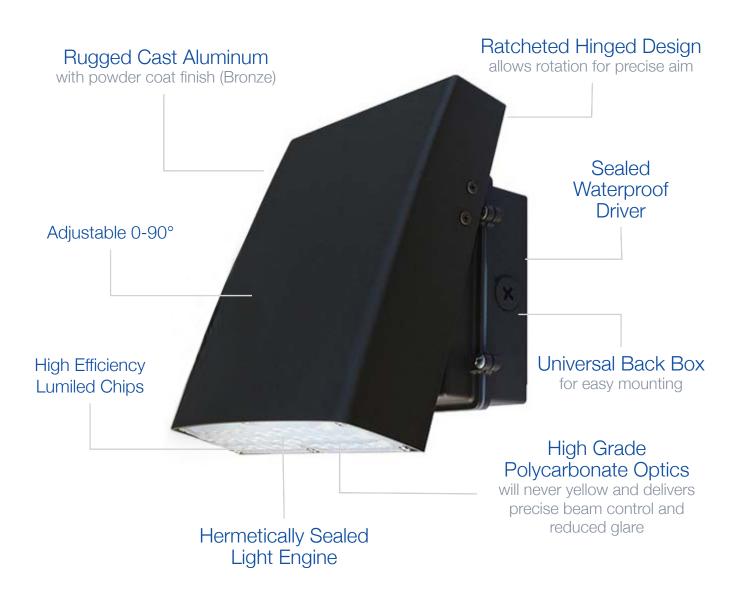

# **Architectural Wall Pack**

120W | 4000K | 347V

High-end style with super bright, energy efficient LEDs Ideal for building entrances, multi-use facilities, apartment buildings, institutions, schools, stairways and loading docks

#### CONSTRUCTION

| Housing    | Aluminum           |
|------------|--------------------|
| Finish     | Multi-coat, powder |
| Colour     | Bronze             |
| IP Rating  | IP65               |
| Weight     | 10.6 lbs           |
| Carton Qty | 2                  |