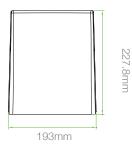

# **Architectural Wall Pack**

50W | 4000K | 347V



High-end style with super bright, energy efficient LEDs Ideal for building entrances, multi-use facilities, apartment buildings, institutions, schools, stairways and loading docks



# **TECHNICAL DATA**





#### LIGHT SPECIFICATIONS

| Lumens     | 5,193 lm   |  |
|------------|------------|--|
| Efficacy   | 104.5 lm/W |  |
| CCT        | 4000K      |  |
| CRI        | 83.5       |  |
| Beam Angle | 90 x 120   |  |
| L70 Life   | 50,000 hrs |  |
| Dimmable   | No         |  |
| Warranty   | 10-year    |  |
|            |            |  |

# APPROVALS AND LISTINGS

| cUL | E482965  |
|-----|----------|
| DLC | PAS1D9W1 |

## **ILLUMINANCE AT A DISTANCE**



## **DIMENSIONS**





#### **ELECTRICAL**

| Wattage        | 50W         |
|----------------|-------------|
| Voltage        | 347V        |
| Power Factor   | 0.91        |
| THD            | 13.69%      |
| Operating Temp | -40 to 40°C |

#### CONSTRUCTION

| Housing    | Aluminum           |
|------------|--------------------|
| Finish     | Multi-coat, powder |
| Colour     | Bronze             |
| IP Rating  | IP65               |
| Weight     | 4.5 lbs            |
| Carton Qty | 4                  |

## **ISOCANDELA PLOT**



Western Canada Warehouse: 121-1647 Broadway Street, Port Coquitlam, BC V3C 6P8 | ordersbc@csc-led.com