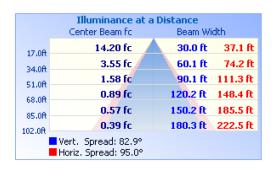

# **Architectural Wall Pack**

50W | 4000K | 347V



High-end style with super bright, energy efficient LEDs Ideal for building entrances, multi-use facilities, apartment buildings, institutions, schools, stairways and loading docks



# **TECHNICAL DATA**





#### LIGHT SPECIFICATIONS

| Lumens     | 5,193 lm   |  |
|------------|------------|--|
| Efficacy   | 104.5 lm/W |  |
| CCT        | 4000K      |  |
| CRI        | 83.5       |  |
| Beam Angle | 90 x 120   |  |
| L70 Life   | 50,000 hrs |  |
| Dimmable   | No         |  |
| Warranty   | 10-year    |  |
|            |            |  |

# APPROVALS AND LISTINGS

| cUL | E482965  |
|-----|----------|
| DLC | PAS1D9W1 |

## **ILLUMINANCE AT A DISTANCE**



## **DIMENSIONS**





#### **ELECTRICAL**

| Wattage        | 50W         |
|----------------|-------------|
| Voltage        | 347V        |
| Power Factor   | 0.91        |
| THD            | 13.69%      |
| Operating Temp | -40 to 40°C |

#### CONSTRUCTION

| Housing    | Aluminum           |
|------------|--------------------|
| Finish     | Multi-coat, powder |
| Colour     | Bronze             |
| IP Rating  | IP65               |
| Weight     | 4.5 lbs            |
| Carton Qty | 4                  |

## **ISOCANDELA PLOT**



Western Canada Warehouse: 121-1647 Broadway Street, Port Coquitlam, BC V3C 6P8 | ordersbc@csc-led.com