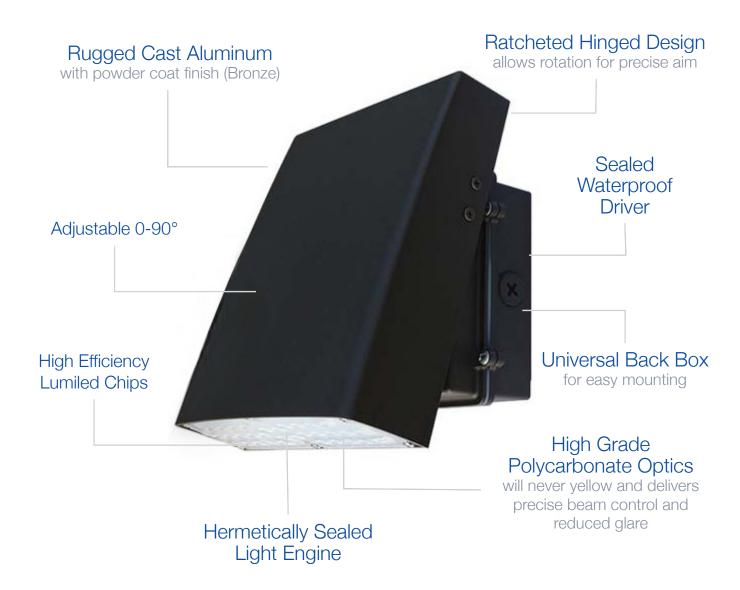

# **Architectural Wall Pack**

50W | 4000K | 347V

High-end style with super bright, energy efficient LEDs Ideal for building entrances, multi-use facilities, apartment buildings, institutions, schools, stairways and loading docks