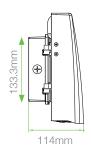

# **Architectural Wall Pack**

50W | 4000K | 347V



High-end style with super bright, energy efficient LEDs Ideal for building entrances, multi-use facilities, apartment buildings, institutions, schools, stairways and loading docks



# **TECHNICAL DATA**





#### LIGHT SPECIFICATIONS

| Lumens     | 5,193 lm   |  |
|------------|------------|--|
| Efficacy   | 104.5 lm/W |  |
| CCT        | 4000K      |  |
| CRI        | 83.5       |  |
| Beam Angle | 90 x 120   |  |
| L70 Life   | 50,000 hrs |  |
| Dimmable   | No         |  |
| Warranty   | 10-year    |  |
|            |            |  |

# APPROVALS AND LISTINGS

| cUL | E482965  |
|-----|----------|
| DLC | PAS1D9W1 |

## **ILLUMINANCE AT A DISTANCE**



## **DIMENSIONS**





#### **ELECTRICAL**

| Wattage        | 50W         |
|----------------|-------------|
| Voltage        | 347V        |
| Power Factor   | 0.91        |
| THD            | 13.69%      |
| Operating Temp | -40 to 40°C |

#### CONSTRUCTION

| Housing    | Aluminum           |
|------------|--------------------|
| Finish     | Multi-coat, powder |
| Colour     | Bronze             |
| IP Rating  | IP65               |
| Weight     | 4.5 lbs            |
| Carton Qty | 4                  |

## **ISOCANDELA PLOT**



Western Canada Warehouse: 121-1647 Broadway Street, Port Coquitlam, BC V3C 6P8 | ordersbc@csc-led.com