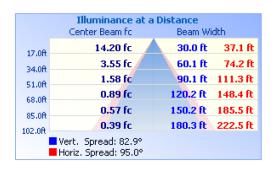

# **Architectural Wall Pack**

50W | 4000K | 120-277V



High-end style with super bright, energy efficient LEDs Ideal for building entrances, multi-use facilities, apartment buildings, institutions, schools, stairways and loading docks



# **TECHNICAL DATA**





#### LIGHT SPECIFICATIONS

| Lumens     | 5,193 lm   |  |
|------------|------------|--|
| Efficacy   | 104.5 lm/W |  |
| CCT        | 4000K      |  |
| CRI        | 83.5       |  |
| Beam Angle | 90 x 120   |  |
| L70 Life   | 50,000 hrs |  |
| Dimmable   | No         |  |
| Warranty   | 10-year    |  |
|            |            |  |

# APPROVALS AND LISTINGS

| cUL | E482965  |
|-----|----------|
| DLC | PAS1D9W1 |

## **ILLUMINANCE AT A DISTANCE**



## **DIMENSIONS**





#### **ELECTRICAL**

| Wattage        | 50W         |
|----------------|-------------|
| Voltage        | 120-277V    |
| Power Factor   | 0.91        |
| THD            | 13.69%      |
| Operating Temp | -40 to 40°C |

#### CONSTRUCTION

| Housing    | Aluminum           |
|------------|--------------------|
| Finish     | Multi-coat, powder |
| Colour     | Bronze             |
| IP Rating  | IP65               |
| Weight     | 4.5 lbs            |
| Carton Qty | 4                  |

## **ISOCANDELA PLOT**



Western Canada Warehouse: 121-1647 Broadway Street, Port Coquitlam, BC V3C 6P8 | ordersbc@csc-led.com