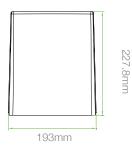

# **Architectural Wall Pack**

50W | 4000K | 120-277V



High-end style with super bright, energy efficient LEDs Ideal for building entrances, multi-use facilities, apartment buildings, institutions, schools, stairways and loading docks



# **TECHNICAL DATA**





#### LIGHT SPECIFICATIONS

| Lumens     | 5,193 lm   |  |
|------------|------------|--|
| Efficacy   | 104.5 lm/W |  |
| CCT        | 4000K      |  |
| CRI        | 83.5       |  |
| Beam Angle | 90 x 120   |  |
| L70 Life   | 50,000 hrs |  |
| Dimmable   | No         |  |
| Warranty   | 10-year    |  |
|            |            |  |

# APPROVALS AND LISTINGS

| cUL | E482965  |
|-----|----------|
| DLC | PAS1D9W1 |

## **ILLUMINANCE AT A DISTANCE**



## **DIMENSIONS**





#### **ELECTRICAL**

| Wattage        | 50W         |
|----------------|-------------|
| Voltage        | 120-277V    |
| Power Factor   | 0.91        |
| THD            | 13.69%      |
| Operating Temp | -40 to 40°C |

#### CONSTRUCTION

| Housing    | Aluminum           |
|------------|--------------------|
| Finish     | Multi-coat, powder |
| Colour     | Bronze             |
| IP Rating  | IP65               |
| Weight     | 4.5 lbs            |
| Carton Qty | 4                  |

## **ISOCANDELA PLOT**



Western Canada Warehouse: 121-1647 Broadway Street, Port Coquitlam, BC V3C 6P8 | ordersbc@csc-led.com