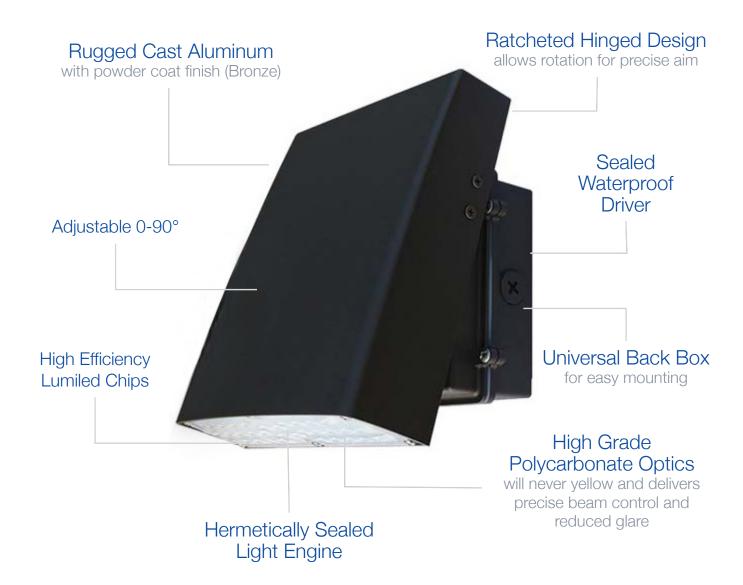

# **Architectural Wall Pack**

50W | 4000K | 120-277V

High-end style with super bright, energy efficient LEDs Ideal for building entrances, multi-use facilities, apartment buildings, institutions, schools, stairways and loading docks

#### CONSTRUCTION

| Housing    | Aluminum           |
|------------|--------------------|
| Finish     | Multi-coat, powder |
| Colour     | Bronze             |
| IP Rating  | IP65               |
| Weight     | 4.5 lbs            |
| Carton Qty | 4                  |