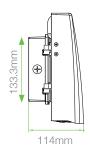

# **Architectural Wall Pack**

50W | 4000K | 120-277V



High-end style with super bright, energy efficient LEDs Ideal for building entrances, multi-use facilities, apartment buildings, institutions, schools, stairways and loading docks



# **TECHNICAL DATA**





#### LIGHT SPECIFICATIONS

| Lumens     | 5,193 lm   |  |
|------------|------------|--|
| Efficacy   | 104.5 lm/W |  |
| CCT        | 4000K      |  |
| CRI        | 83.5       |  |
| Beam Angle | 90 x 120   |  |
| L70 Life   | 50,000 hrs |  |
| Dimmable   | No         |  |
| Warranty   | 10-year    |  |
|            |            |  |

# APPROVALS AND LISTINGS

| cUL | E482965  |
|-----|----------|
| DLC | PAS1D9W1 |

## **ILLUMINANCE AT A DISTANCE**



## **DIMENSIONS**





#### **ELECTRICAL**

| Wattage        | 50W         |
|----------------|-------------|
| Voltage        | 120-277V    |
| Power Factor   | 0.91        |
| THD            | 13.69%      |
| Operating Temp | -40 to 40°C |

#### CONSTRUCTION

| Housing    | Aluminum           |
|------------|--------------------|
| Finish     | Multi-coat, powder |
| Colour     | Bronze             |
| IP Rating  | IP65               |
| Weight     | 4.5 lbs            |
| Carton Qty | 4                  |

## **ISOCANDELA PLOT**



Western Canada Warehouse: 121-1647 Broadway Street, Port Coquitlam, BC V3C 6P8 | ordersbc@csc-led.com