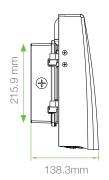

# **Architectural Wall Pack**

80W | 4000K | 120-277V



High-end style with super bright, energy efficient LEDs Ideal for building entrances, multi-use facilities, apartment buildings, institutions, schools, stairways and loading docks



## **TECHNICAL DATA**





#### LIGHT SPECIFICATIONS

| Lumens     | 9,056 lm   |
|------------|------------|
| Efficacy   | 112.3 lm/W |
| CCT        | 4000K      |
| CRI        | 84.2       |
| Beam Angle | 90 x 120   |
| L70 Life   | 50,000 hrs |
| Dimmable   | No         |
| Warranty   | 10-year    |
|            |            |

## APPROVALS AND LISTINGS

| cUL | E482965  |
|-----|----------|
| DLC | PWF5B6C9 |

### **ILLUMINANCE AT A DISTANCE**



### **DIMENSIONS**





#### **ELECTRICAL**

| Wattage        | 80W         |
|----------------|-------------|
| Voltage        | 120-277V    |
| Power Factor   | 0.95        |
| THD            | 13.23%      |
| Operating Temp | -40 to 40°C |

#### CONSTRUCTION

| Housing    | Aluminum           |
|------------|--------------------|
| Finish     | Multi-coat, powder |
| Colour     | Bronze             |
| IP Rating  | IP65               |
| Weight     | 10.6 lbs           |
| Carton Qty | 2                  |

### **ISOCANDELA PLOT**



Western Canada Warehouse: 121-1647 Broadway Street, Port Coquitlam, BC V3C 6P8 | ordersbc@csc-led.com