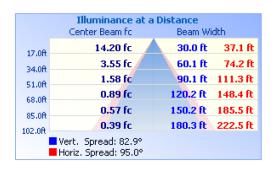

# **Architectural Wall Pack**

80W | 4000K | 120-277V



High-end style with super bright, energy efficient LEDs Ideal for building entrances, multi-use facilities, apartment buildings, institutions, schools, stairways and loading docks



## **TECHNICAL DATA**





#### LIGHT SPECIFICATIONS

| Lumens     | 9,056 lm   |
|------------|------------|
| Efficacy   | 112.3 lm/W |
| CCT        | 4000K      |
| CRI        | 84.2       |
| Beam Angle | 90 x 120   |
| L70 Life   | 50,000 hrs |
| Dimmable   | No         |
| Warranty   | 10-year    |
|            |            |

## APPROVALS AND LISTINGS

| cUL | E482965  |
|-----|----------|
| DLC | PWF5B6C9 |

### **ILLUMINANCE AT A DISTANCE**



### **DIMENSIONS**





#### **ELECTRICAL**

| Wattage        | 80W         |
|----------------|-------------|
| Voltage        | 120-277V    |
| Power Factor   | 0.95        |
| THD            | 13.23%      |
| Operating Temp | -40 to 40°C |

#### CONSTRUCTION

| Housing    | Aluminum           |
|------------|--------------------|
| Finish     | Multi-coat, powder |
| Colour     | Bronze             |
| IP Rating  | IP65               |
| Weight     | 10.6 lbs           |
| Carton Qty | 2                  |

### **ISOCANDELA PLOT**



Western Canada Warehouse: 121-1647 Broadway Street, Port Coquitlam, BC V3C 6P8 | ordersbc@csc-led.com