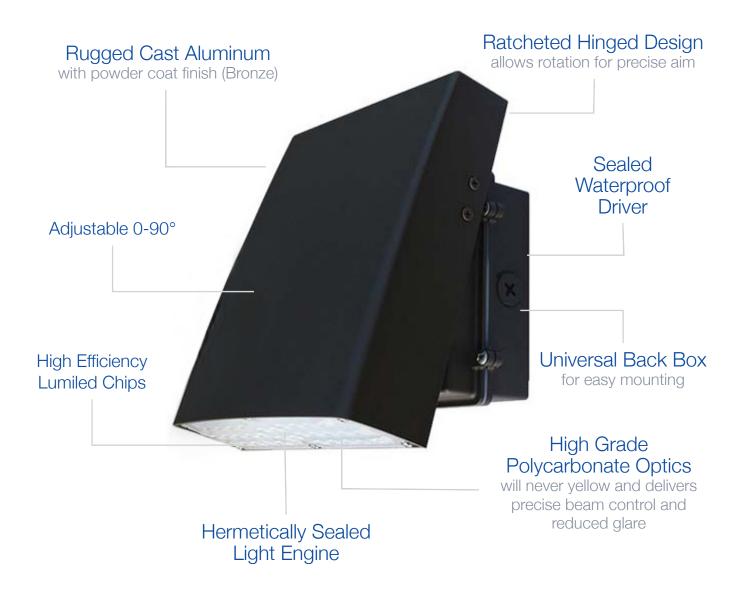

# **Architectural Wall Pack**

80W | 4000K | 120-277V

High-end style with super bright, energy efficient LEDs Ideal for building entrances, multi-use facilities, apartment buildings, institutions, schools, stairways and loading docks

#### CONSTRUCTION

| Housing    | Aluminum           |
|------------|--------------------|
| Finish     | Multi-coat, powder |
| Colour     | Bronze             |
| IP Rating  | IP65               |
| Weight     | 10.6 lbs           |
| Carton Qty | 2                  |