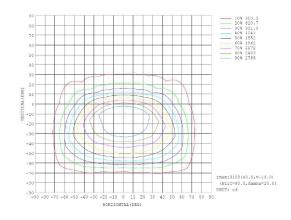

# AWP**03**Architectural Wall Pack



Wattage Tunable | 4000K | 120-347V

Versatile architectural wall pack with a slim profile that fits almost any outdoor lighting application Ideal for building entrances, multi-use facilities, apartment buildings, institutions, schools, and more



Optional Accesories (sold separately):

Photocell (HD06VCRH), Extension for Photocell (HB06-TUBE)







# **TECHNICAL DATA**





## LIGHT SPECIFICATIONS

| Lumens   | 5,149 lm   |
|----------|------------|
| Efficacy | 132 lm/W   |
| CCT      | 4000K      |
| CRI      | 70         |
| Dimmable | 0-10V      |
| L70 Life | 50,000 hrs |
| Warranty | 10-year    |

# APPROVALS AND LISTINGS

| cETL | 5018387      |
|------|--------------|
| DLC  | PLRUSDGK29P6 |

## **ISOCANDELA PLOT**



## **LUMINOUS INTENSITY DISTRIBUTION**



#### **ELECTRICAL**

| Wattage        | 10W/20W/30W/40W |
|----------------|-----------------|
| Voltage        | 120-347V        |
| Power Factor   | 0.9             |
| THD            | 17.2%           |
| Operating Temp | -30 to 45°C     |

# CONSTRUCTION

| Housing           | Die-Cast Aluminum  |
|-------------------|--------------------|
| Lens              | Polycarbonate      |
| Finish            | Bronze             |
| IP Rating         | IP65               |
| Net Weight        | 1.59 kg            |
| Gross Weight      | 1.92 kg            |
| Carton Qty        | 1                  |
| Carton Dimensions | 245 x 200 x 135 mm |

# ACCESSORIES (Ordered Separately)

| Photocell           | HD06VCRH  |
|---------------------|-----------|