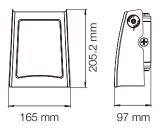

------------|
| Voltage        | 120-347V        |
| Power Factor   | 0.9             |
| THD            | 17.2%           |
| Operating Temp | -30 to 45°C     |

# CONSTRUCTION

| Housing           | Die-Cast Aluminum  |
|-------------------|--------------------|
| Lens              | Polycarbonate      |
| Finish            | Bronze             |
| IP Rating         | IP65               |
| Net Weight        | 1.59 kg            |
| Gross Weight      | 1.92 kg            |
| Carton Qty        | 1                  |
| Carton Dimensions | 245 x 200 x 135 mm |

# ACCESSORIES (Ordered Separately)

| Photocell           | HD06VCRH  |
|---------------------|-----------|
| Photocell Extension | HD06-TUBE |

NOTE: HB06-TUBE is an optional accessory for the HD06VCRH Photocell

## **DIMENSIONS**



## SPECTRORADIOMETRIC PARAMETERS



Western Canada Warehouse: 121-1647 Broadway Street, Port Coquitlam, BC V3C 6P8 | ordersbc@csc-led.com