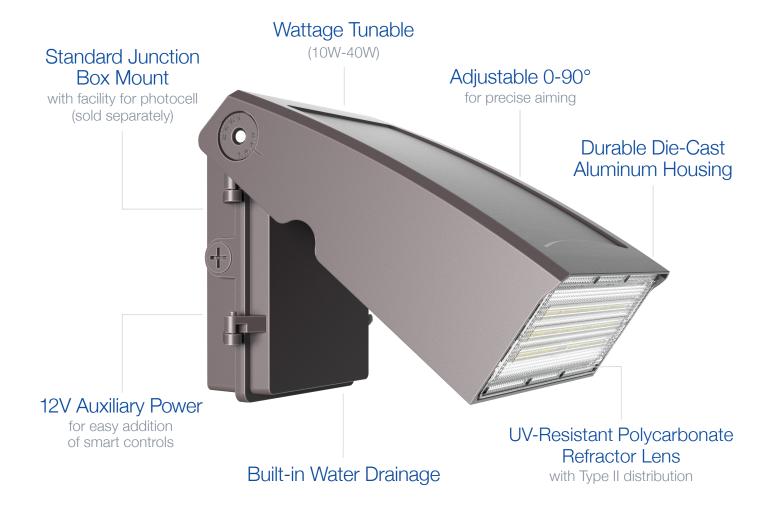

# AWP**03**Architectural Wall Pack

Wattage Tunable | 4000K | 120-347V

Versatile architectural wall pack with a slim profile that fits almost any outdoor lighting application Ideal for building entrances, multi-use facilities, apartment buildings, institutions, schools, and more

Optional Accesories (sold separately):

Photocell (HD06VCRH), Extension for Photocell (HB06-TUBE)

#### **ELECTRICAL**

| Wattage        | 10W/20W/30W/40W |
|----------------|-----------------|
| Voltage        | 120-347V        |
| Power Factor   | 0.9             |
| THD            | 17.2%           |
| Operating Temp | -30 to 45°C     |

# CONSTRUCTION

| Housing           | Die-Cast Aluminum  |
|-------------------|--------------------|
| Lens              | Polycarbonate      |
| Finish            | Bronze             |
| IP Rating         | IP65               |
| Net Weight        | 1.59 kg            |
| Gross Weight      | 1.92 kg            |
| Carton Qty        | 1                  |
| Carton Dimensions | 245 x 200 x 135 mm |

# ACCESSORIES (Ordered Separately)

| Photocell           | HD06VCRH  |
|---------------------|-----------|
| Photocell Extension | HD06-TUBE |

NOTE: HB06-TUBE is an optional accessory for the HD06VCRH Photocell