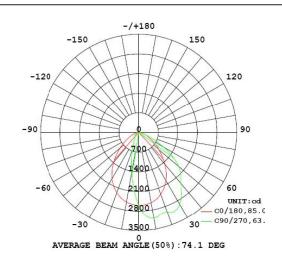

tectural Wall Pack



Wattage Tunable | 4000K | 120-347V

Versatile architectural wall pack with a slim profile that fits almost any outdoor lighting application Ideal for building entrances, multi-use facilities, apartment buildings, institutions, schools, and more



Optional Accesories (sold separately):

Photocell (HD06VCRH), Extension for Photocell (HB06-TUBE)







# **TECHNICAL DATA**





## LIGHT SPECIFICATIONS

| Lumens   | 5,149 lm   |
|----------|------------|
| Efficacy | 132 lm/W   |
| CCT      | 4000K      |
| CRI      | 70         |
| Dimmable | 0-10V      |
| L70 Life | 50,000 hrs |
| Warranty | 10-year    |

# APPROVALS AND LISTINGS

| cETL | 5018387      |
|------|--------------|
| DLC  | PLRUSDGK29P6 |

## **ISOCANDELA PLOT**



## **LUMINOUS INTENSITY DISTRIBUTION**



#### **ELECTRICAL**

| Wattage        | 10W/20W/30W/40W |
|----------------|-----------------|
| Voltage        | 120-347V        |
| Power Factor   | 0.9             |
| THD            | 17.2%           |
| Operating Temp | -30 to 45°C     |

# CONSTRUCTION

| Housing           | Die-Cast Aluminum  |
|-------------------|--------------------|
| Lens              | Polycarbonate      |
| Finish            | Bronze             |
| IP Rating         | IP65               |
| Net Weight        | 1.59 kg            |
| Gross Weight      | 1.92 kg            |
| Carton Qty        | 1                  |
| Carton Dimensions | 245 x 200 x 135 mm |

# ACCESSORIES (Ordered Separately)

| Photocell           | HD06VCRH  |
|---------------------|-----------|
| Photocell Extension | HD06-TUBE |

NOTE: