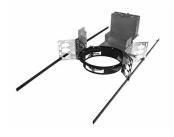

#### Choose your New Construction Frame

(Sold Separately)

CDLH-6 (6") or CDLH-8 (8")

| Light Engine and Driver<br>(XX=CCT 3500K or 4000K) | Lumen Output |
|----------------------------------------------------|--------------|
| CDL-18W-XXK                                        | 1,606 lm     |
| CDL-27W-XXK                                        | 2,342 lm     |
| CDL-40W-XXK                                        | 3,346 lm     |