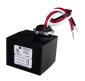

## Stepdown transformer available for 347V applications

(Sold Separately)

Mounts directly to driver box Product Code: 210041E