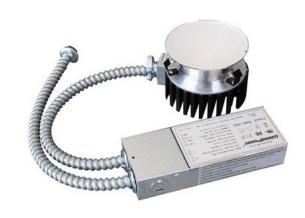

High-efficiency driver and selected light engine. Fits all reflector sizes. Suitable for damp locations.

#### Choose your New Construction Frame

(Sold Separately)

CDLH-6 (6") or CDLH-8 (8")

| Light Engine and Driver<br>(XX=CCT 3500K or 4000K) | Lumen Output |
|----------------------------------------------------|--------------|
| CDL-18W-XXK                                        | 1,606 lm     |
| CDL-27W-XXK                                        | 2,342 lm     |
| CDL-40W-XXK                                        | 3,346 lm     |