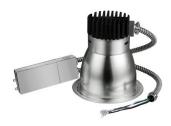

# **CDL** Commercial Downlights

Ideal for Retrofit or New Construction Applications



# Choose your Driver and Light Engine

| Wattages Available  | 18W, 27W, or 40W |
|---------------------|------------------|
| Colour Temperatures | 3500K or 4000K   |
| Voltage             | 120-277V         |
| Dimming             | 0-10V            |
| CRI                 | >80              |
| THD                 | >20%             |
| cUL                 | E485736          |
| Power Factor        | 0.90             |
| Max ambient         | 45°              |



High-efficiency driver and selected light engine. Fits all reflector sizes. Suitable for damp locations.



### Choose your Reflector

(Sold Separately)

CDLR-6 (6") or CDLR-8 (8")





#### Choose your New Construction Frame

(Sold Separately)

CDLH-6 (6") or CDLH-8 (8")



| Light Engine and Driver<br>(XX=CCT 3500K or 4000K) | Lumen Output |
|----------------------------------------------------|--------------|
| CDL-18W-XXK                                        | 1,606 lm     |
| CDL-27W-XXK                                        | 2,342 lm     |
| CDL-40W-XXK                                        | 3,346 lm     |



## Stepdown transformer available for 347V applications

(Sold Separately)

Mounts directly to driver box Product Code: 210041E