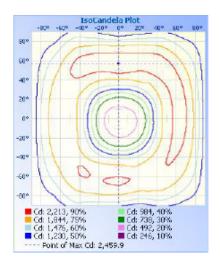

# Corn Lamp

120W | 5000K | E39 | 100-277V





LED replacement lamps for metal halide and high pressure sodium. Ideal for use in high bays, area lights, flood lights, wall packs and more

\*Ballast Bypass Only - Not for use with Dimmers





# **TECHNICAL DATA**

#### LIGHT SPECIFICATIONS

| Lumens     | 13,667 lm    |
|------------|--------------|
| Efficacy   | 116 lm/W     |
| CCT        | 5000K        |
| CRI        | 80           |
| Beam Angle | 360°         |
| L70 Life   | 50,000 hours |
| Warranty   | 5-year       |

## APPROVALS AND LISTINGS

| cUL | E496280  |
|-----|----------|
| DLC | PH6BSBJN |

## **ISOCANDELA PLOT**



### **DIMENSIONS**



#### **ELECTRICAL**

| Wattage        | 120W         |
|----------------|--------------|
| Voltage        | 100-277V     |
| Power Factor   | 0.9          |
| THD            | 15%          |
| Operating Temp | -40° to 45°C |

## CONSTRUCTION

| Housing         | PC & Aluminum      |
|-----------------|--------------------|
| Finish          | White              |
| IP Rating       | IP64               |
| Base            | E39                |
| Carton Quantity | 6                  |
| Carton N.W.     | 9.3 kg             |
| Carton G.W.     | 10.9 kg            |
| Dimensions      | 420 x 285 x 315 mm |

#### POLAR CANDELA PLOT



#### **ILLUMINANCE AT A DISTANCE**



Western Canada Warehouse: 121-1647 Broadway Street, Port Coquitlam, BC V3C 6P8 | ordersbc@csc-led.