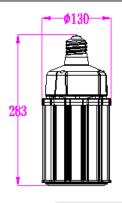

### **DIMENSIONS**

## CONSTRUCTION

| Housing         | PC & Aluminum      |
|-----------------|--------------------|
| Finish          | White              |
| IP Rating       | IP64               |
| Base            | E39                |
| Carton Quantity | 6                  |
| Carton N.W.     | 9.3 kg             |
| Carton G.W.     | 10.9 kg            |
| Dimensions      | 420 x 285 x 315 mm |