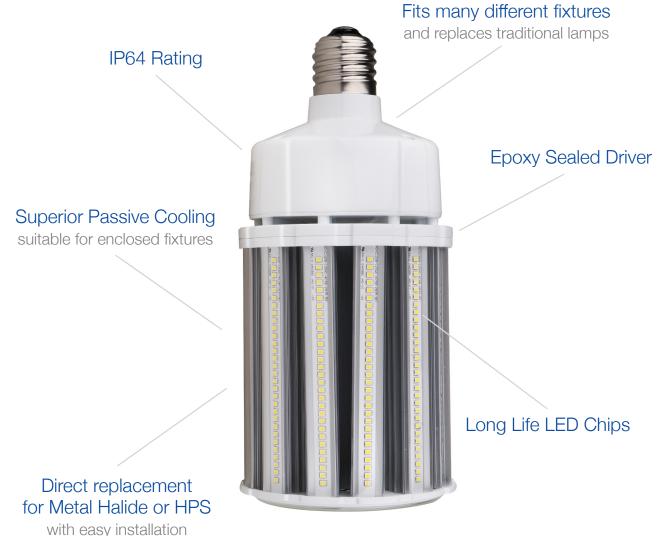

# Corn Lamp

120W | 5000K | E39 | 100-277V

LED replacement lamps for metal halide and high pressure sodium. Ideal for use in high bays, area lights, flood lights, wall packs and more

\*Ballast Bypass Only - Not for use with Dimmers

## CONSTRUCTION

| Housing         | PC & Aluminum      |
|-----------------|--------------------|
| Finish          | White              |
| IP Rating       | IP64               |
| Base            | E39                |
| Carton Quantity | 6                  |
| Carton N.W.     | 9.3 kg             |
| Carton G.W.     | 10.9 kg            |
| Dimensions      | 420 x 285 x 315 mm |