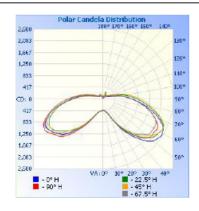

Warranty   | 5-year       |

## APPROVALS AND LISTINGS

| cUL | E496280  |
|-----|----------|
| DLC | PH6BSBJN |

## **ISOCANDELA PLOT**



### **DIMENSIONS**



#### **ELECTRICAL**

| Wattage        | 120W         |
|----------------|--------------|
| Voltage        | 100-277V     |
| Power Factor   | 0.9          |
| THD            | 15%          |
| Operating Temp | -40° to 45°C |

## CONSTRUCTION

| Housing         | PC & Aluminum      |
|-----------------|--------------------|
| Finish          | White              |
| IP Rating       | IP64               |
| Base            | E39                |
| Carton Quantity | 6                  |
| Carton N.W.     | 9.3 kg             |
| Carton G.W.     | 10.9 kg            |
| Dimensions      | 420 x 285 x 315 mm |

#### POLAR CANDELA PLOT



#### **ILLUMINANCE AT A DISTANCE**



Western Canada Warehouse: 121-1647 Broadway Street, Port Coquitlam, BC V3C 6P8 | ordersbc@csc-led.com