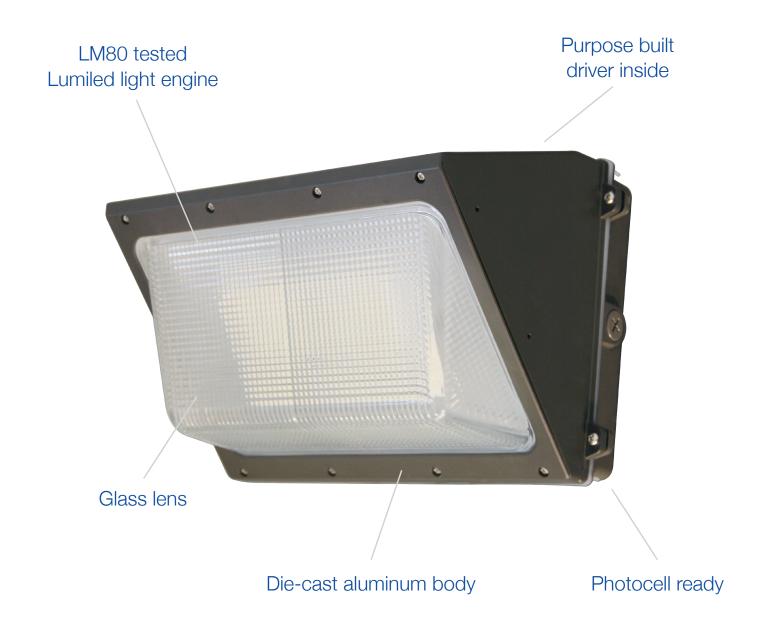

# CWP02 80W Wall Pack

CWP02 series Wall Packs

Ideal for exterior security and entryway lighting

#### LIGHT SPECIFICATIONS

| Lumens   | 11,424 lm   |
|----------|-------------|
| Efficacy | 147.44 lm/W |
| CCT      | 4000K       |
| CRI      | 80          |
| Dimmable | 0-10V       |
| Warranty | 10-year     |

#### **ELECTRICAL**

| Wattage        | 80W          |
|----------------|--------------|
| Voltage        | 120-277V     |
| Power factor   | 0.9          |
| THD            | 15%          |
| Operating temp | -40° to 40°C |

#### CONSTRUCTION

| Housing    | Aluminum /<br>Borosilicate glass |
|------------|----------------------------------|
| Colour     | Bronze                           |
| IP rating  | IP65                             |
| Weight     | 9.04 lbs                         |
| Carton qty | 1                                |