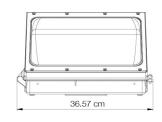

### **DIMENSIONS**

Western Canada Warehouse: 121-1647 Broadway Street, Port Coquitlam, BC V3C 6P8 | ordersbc@csc-led.com