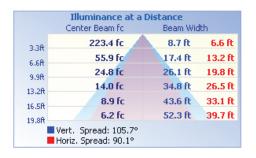

# CWP02 80W Wall Pack



CWP02 series Wall Packs

Ideal for exterior security and entryway lighting



## **TECHNICAL DATA**



#### LIGHT SPECIFICATIONS

| Lumens   | 11,424 lm   |
|----------|-------------|
| Efficacy | 147.44 lm/W |
| CCT      | 4000K       |
| CRI      | 80          |
| Dimmable | 0-10V       |
| Warranty | 10-year     |

# **APPROVALS AND LISTINGS**

| cUL         | E482965      |
|-------------|--------------|
| DLC Premium | PLBY6AL9W8ET |

## **ILLUMINANCE AT A DISTANCE**



## **ISOCANDELA PLOT**



#### **ELECTRICAL**

| Wattage        | 80W          |
|----------------|--------------|
| Voltage        | 120-277V     |
| Power factor   | 0.9          |
| THD            | 15%          |
| Operating temp | -40° to 40°C |

#### CONSTRUCTION

| Housing    | Aluminum /<br>Borosilicate glass |
|------------|----------------------------------|
| Colour     | Bronze                           |
| IP rating  | IP65                             |
| Weight     | 9.04 lbs                         |
| Carton qty | 1                                |

### **DIMENSIONS**





Western Canada Warehouse: 121-1647 Broadway Street, Port Coquitlam, BC V3C 6P8 | ordersbc@csc-led.com