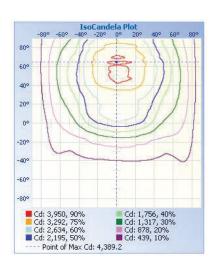

# CWP02 80W Wall Pack



CWP02 series Wall Packs

Ideal for exterior security and entryway lighting



## **TECHNICAL DATA**



#### LIGHT SPECIFICATIONS

| Lumens   | 11,424 lm   |
|----------|-------------|
| Efficacy | 147.44 lm/W |
| CCT      | 4000K       |
| CRI      | 80          |
| Dimmable | 0-10V       |
| Warranty | 10-year     |

# **APPROVALS AND LISTINGS**

| cUL         | E482965      |
|-------------|--------------|
| DLC Premium | PLBY6AL9W8ET |

## **ILLUMINANCE AT A DISTANCE**



## **ISOCANDELA PLOT**



#### **ELECTRICAL**

| Wattage        | 80W          |
|----------------|--------------|
| Voltage        | 120-277V     |
| Power factor   | 0.9          |
| THD            | 15%          |
| Operating temp | -40° to 40°C |

#### CONSTRUCTION

| Housing    | Aluminum /<br>Borosilicate glass |
|------------|----------------------------------|
| Colour     | Bronze                           |
| IP rating  | IP65                             |
| Weight     | 9.04 lbs                         |
| Carton qty | 1                                |

### **DIMENSIONS**





Western Canada Warehouse: 121-1647 Broadway Street, Port Coquitlam, BC V3C 6P8 | ordersbc@csc-led.com