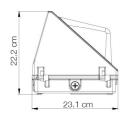

### **DIMENSIONS**

Western Canada Warehouse: 121-1647 Broadway Street, Port Coquitlam, BC V3C 6P8 | ordersbc@csc-led.com