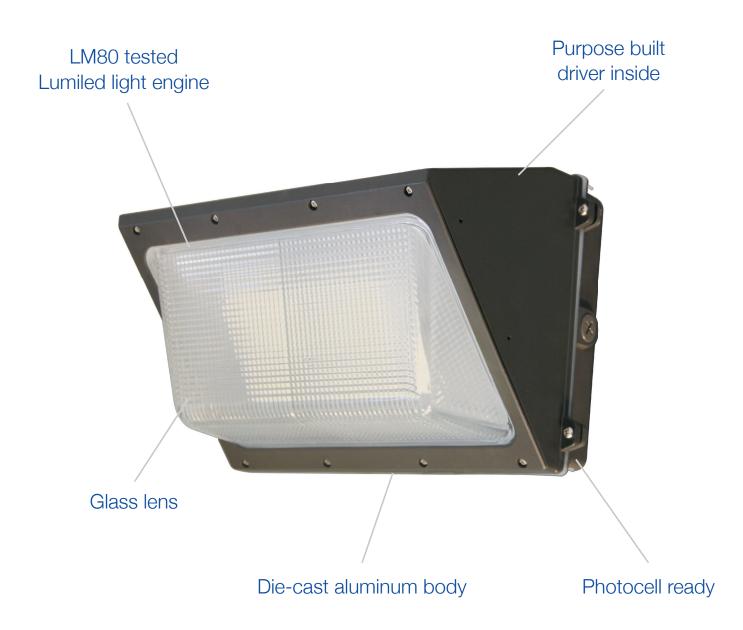

# CWP02 80W Wall Pack

CWP02 series Wall Packs

Ideal for exterior security and entryway lighting

#### LIGHT SPECIFICATIONS

| Lumens   | 11,652 lm   |
|----------|-------------|
| Efficacy | 150.39 lm/W |
| CCT      | 5000K       |
| CRI      | 80          |
| Dimmable | 0-10V       |
| Warranty | 10-year     |

### **ELECTRICAL**

| Wattage        | 80W          |
|----------------|--------------|
| Voltage        | 120-277V     |
| Power factor   | 0.90         |
| THD            | 15%          |
| Operating temp | -40° to 40°C |

## CONSTRUCTION

| Housing    | Aluminum /<br>Borosilicate glass |
|------------|----------------------------------|
| Colour     | Bronze                           |
| IP rating  | IP65                             |
| Weight     | 9.04 lbs                         |
| Carton qty | 1                                |