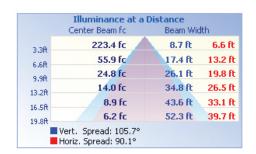

# CWP02 80W Wall Pack

CWP02 series Wall Packs

Ideal for exterior security and entryway lighting



# **TECHNICAL DATA**



#### LIGHT SPECIFICATIONS

| Lumens   | 11,652 lm   |
|----------|-------------|
| Efficacy | 150.39 lm/W |
| CCT      | 5000K       |
| CRI      | 80          |
| Dimmable | 0-10V       |
| Warranty | 10-year     |

# APPROVALS AND LISTINGS

| cUL E482965 |
|-------------|
|-------------|

#### ILLUMINANCE AT A DISTANCE



# **ISOCANDELA PLOT**



### **ELECTRICAL**

| Wattage        | 80W          |
|----------------|--------------|
| Voltage        | 120-277V     |
| Power factor   | 0.90         |
| THD            | 15%          |
| Operating temp | -40° to 40°C |

## CONSTRUCTION

| Housing    | Aluminum /<br>Borosilicate glass |
|------------|----------------------------------|
| Colour     | Bronze                           |
| IP rating  | IP65                             |
| Weight     | 9.04 lbs                         |
| Carton qty | 1                                |

## **DIMENSIONS**





Western Canada Warehouse: 121-1647 Broadway Street, Port Coquitlam, BC V3C 6P8 | ordersbc@csc-led.com