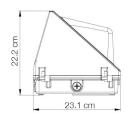

## **DIMENSIONS**

Western Canada Warehouse: 121-1647 Broadway Street, Port Coquitlam, BC V3C 6P8 | ordersbc@csc-led.com