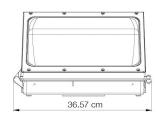

## **DIMENSIONS**

Western Canada Warehouse: 121-1647 Broadway Street, Port Coquitlam, BC V3C 6P8 | ordersbc@csc-led.com