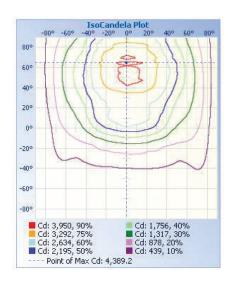

# CWP02 80W Wall Pack

CWP02 series Wall Packs

Ideal for exterior security and entryway lighting



# **TECHNICAL DATA**



#### LIGHT SPECIFICATIONS

| Lumens   | 11,652 lm   |
|----------|-------------|
| Efficacy | 150.39 lm/W |
| CCT      | 5000K       |
| CRI      | 80          |
| Dimmable | 0-10V       |
| Warranty | 10-year     |

# APPROVALS AND LISTINGS

| cUL E482965 |
|-------------|
|-------------|

#### ILLUMINANCE AT A DISTANCE



# **ISOCANDELA PLOT**



### **ELECTRICAL**

| Wattage        | 80W          |
|----------------|--------------|
| Voltage        | 120-277V     |
| Power factor   | 0.90         |
| THD            | 15%          |
| Operating temp | -40° to 40°C |

## CONSTRUCTION

| Housing    | Aluminum /<br>Borosilicate glass |
|------------|----------------------------------|
| Colour     | Bronze                           |
| IP rating  | IP65                             |
| Weight     | 9.04 lbs                         |
| Carton qty | 1                                |

## **DIMENSIONS**





Western Canada Warehouse: 121-1647 Broadway Street, Port Coquitlam, BC V3C 6P8 | ordersbc@csc-led.com