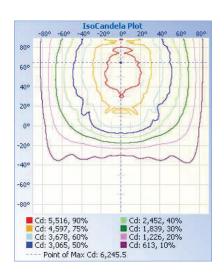

# CWP03 120W Wall Pack

CWP03 Wall Packs

Ideal for security, warehouse, and entryway lighting



## **TECHNICAL DATA**



#### LIGHT SPECIFICATIONS

| Lumens   | 17,244 lm   |
|----------|-------------|
| Efficacy | 142.75 lm/W |
| CCT      | 4000K       |
| CRI      | 83          |
| Dimmable | 0-10V       |
| Warranty | 10-year     |

# **APPROVALS AND LISTINGS**

| cUL | E482965 |
|-----|---------|
|     |         |

#### ILLUMINANCE AT A DISTANCE



# **ISOCANDELA PLOT**



### **ELECTRICAL**

| Wattage        | 120W         |
|----------------|--------------|
| Voltage        | 120-277V     |
| Power factor   | 0.93         |
| THD            | 8.68%        |
| Operating temp | -40° to 40°C |

## CONSTRUCTION

| Housing    | Aluminum /<br>Polycarbonate |
|------------|-----------------------------|
| Colour     | Bronze                      |
| IP rating  | IP65                        |
| Weight     | 7.54 lbs                    |
| Carton qty | 1                           |

#### **DIMENSIONS**





Western Canada Warehouse: 121-1647 Broadway Street, Port Coquitlam, BC V3C 6P8 | ordersbc@csc-led.com