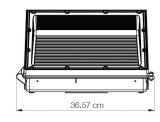

#### **DIMENSIONS**

Western Canada Warehouse: 121-1647 Broadway Street, Port Coquitlam, BC V3C 6P8 | ordersbc@csc-led.com