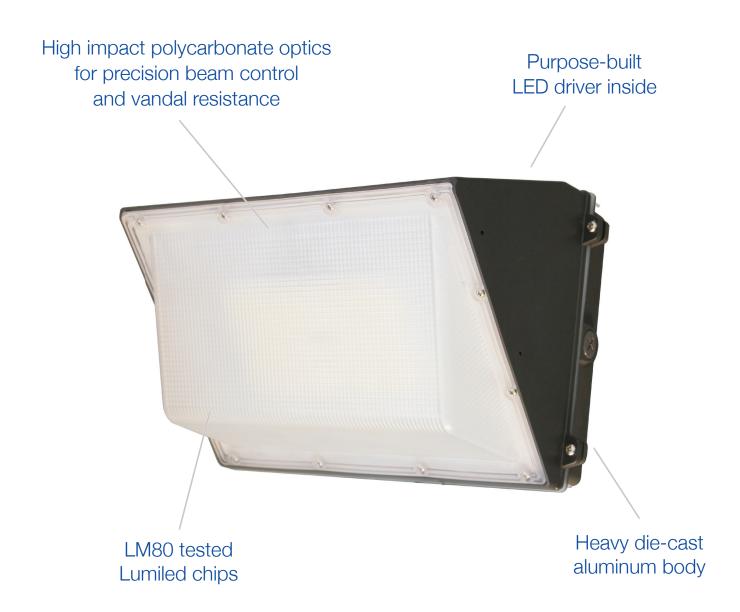

# CWP03 120W Wall Pack

CWP03 Wall Packs

Ideal for security, warehouse, and entryway lighting

## CONSTRUCTION

| Housing    | Aluminum /<br>Polycarbonate |
|------------|-----------------------------|
| Colour     | Bronze                      |
| IP rating  | IP65                        |
| Weight     | 7.54 lbs                    |
| Carton qty | 1                           |