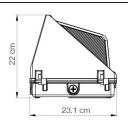

#### **DIMENSIONS**

Western Canada Warehouse: 121-1647 Broadway Street, Port Coquitlam, BC V3C 6P8 | ordersbc@csc-led.com