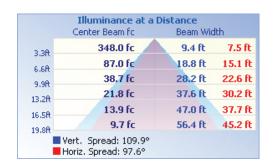

# CWP03 120W Wall Pack

CWP03 Wall Packs

Ideal for security, warehouse, and entryway lighting



## **TECHNICAL DATA**



#### LIGHT SPECIFICATIONS

| Lumens   | 17,244 lm   |
|----------|-------------|
| Efficacy | 142.75 lm/W |
| CCT      | 4000K       |
| CRI      | 83          |
| Dimmable | 0-10V       |
| Warranty | 10-year     |

# **APPROVALS AND LISTINGS**

| cUL | E482965 |
|-----|---------|
|     |         |

#### ILLUMINANCE AT A DISTANCE



# **ISOCANDELA PLOT**



### **ELECTRICAL**

| Wattage        | 120W         |
|----------------|--------------|
| Voltage        | 120-277V     |
| Power factor   | 0.93         |
| THD            | 8.68%        |
| Operating temp | -40° to 40°C |

## CONSTRUCTION

| Housing    | Aluminum /<br>Polycarbonate |
|------------|-----------------------------|
| Colour     | Bronze                      |
| IP rating  | IP65                        |
| Weight     | 7.54 lbs                    |
| Carton qty | 1                           |

#### **DIMENSIONS**





Western Canada Warehouse: 121-1647 Broadway Street, Port Coquitlam, BC V3C 6P8 | ordersbc@csc-led.com