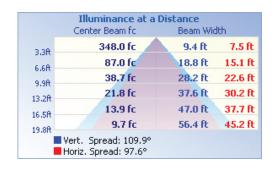

# CWP03 120W Wall Pack

CWP03 Wall Packs

Ideal for security, warehouse, and entryway lighting



### **TECHNICAL DATA**



#### LIGHT SPECIFICATIONS

| Lumens   | 17,671 lm   |
|----------|-------------|
| Efficacy | 146.16 lm/W |
| CCT      | 5000K       |
| CRI      | 80          |
| Dimmable | 0-10V       |
| Warranty | 10-year     |

## **APPROVALS AND LISTINGS**

| cUL | E482965 |
|-----|---------|

#### **ILLUMINANCE AT A DISTANCE**



## **ISOCANDELA PLOT**



#### **ELECTRICAL**

| Wattage        | 120W         |
|----------------|--------------|
| Voltage        | 120-277V     |
| Power factor   | 0.90         |
| THD            | 15%          |
| Operating temp | -40° to 40°C |

#### CONSTRUCTION

| Housing    | Aluminum /<br>Polycarbonate |
|------------|-----------------------------|
| Colour     | Bronze                      |
| IP rating  | IP65                        |
| Weight     | 7.54 lbs                    |
| Carton qty | 1                           |

#### **DIMENSIONS**





Western Canada Warehouse: 121-1647 Broadway Street, Port Coquitlam, BC V3C 6P8 | ordersbc@csc-led.com