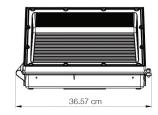

#### **DIMENSIONS**

Western Canada Warehouse: 121-1647 Broadway Street, Port Coquitlam, BC V3C 6P8 | ordersbc@csc-led.com