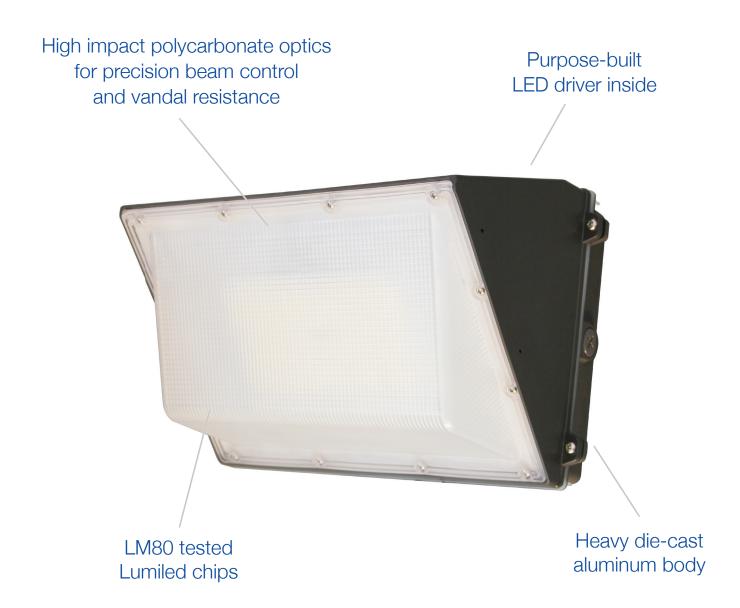

# CWP03 120W Wall Pack

CWP03 Wall Packs

Ideal for security, warehouse, and entryway lighting

#### CONSTRUCTION

| Housing    | Aluminum /<br>Polycarbonate |
|------------|-----------------------------|
| Colour     | Bronze                      |
| IP rating  | IP65                        |
| Weight     | 7.54 lbs                    |
| Carton qty | 1                           |