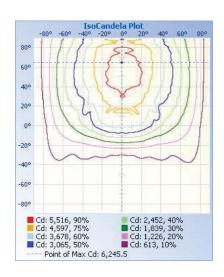

# CWP03 120W Wall Pack

CWP03 Wall Packs

Ideal for security, warehouse, and entryway lighting



### **TECHNICAL DATA**



#### LIGHT SPECIFICATIONS

| Lumens   | 17,671 lm   |
|----------|-------------|
| Efficacy | 146.16 lm/W |
| CCT      | 5000K       |
| CRI      | 80          |
| Dimmable | 0-10V       |
| Warranty | 10-year     |

## **APPROVALS AND LISTINGS**

| cUL | E482965 |
|-----|---------|

#### **ILLUMINANCE AT A DISTANCE**



## **ISOCANDELA PLOT**



#### **ELECTRICAL**

| Wattage        | 120W         |
|----------------|--------------|
| Voltage        | 120-277V     |
| Power factor   | 0.90         |
| THD            | 15%          |
| Operating temp | -40° to 40°C |

#### CONSTRUCTION

| Housing    | Aluminum /<br>Polycarbonate |
|------------|-----------------------------|
| Colour     | Bronze                      |
| IP rating  | IP65                        |
| Weight     | 7.54 lbs                    |
| Carton qty | 1                           |

#### **DIMENSIONS**





Western Canada Warehouse: 121-1647 Broadway Street, Port Coquitlam, BC V3C 6P8 | ordersbc@csc-led.com