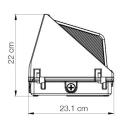

#### **DIMENSIONS**

Western Canada Warehouse: 121-1647 Broadway Street, Port Coquitlam, BC V3C 6P8 | ordersbc@csc-led.com