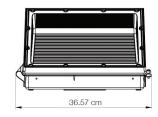

#### **DIMENSIONS**

Western Canada Warehouse: 121-1647 Broadway Street, Port Coquitlam, BC V3C 6P8 | ordersbc@csc-led.com