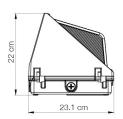

#### **DIMENSIONS**

Western Canada Warehouse: 121-1647 Broadway Street, Port Coquitlam, BC V3C 6P8 | ordersbc@csc-led.com