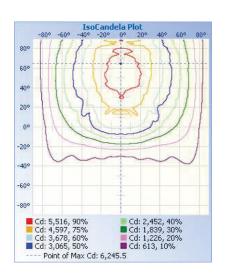

# CWP03 120W Wall Pack

CWP03 Wall Packs

Ideal for security, warehouse, and entryway lighting



## **TECHNICAL DATA**



#### LIGHT SPECIFICATIONS

| Lumens   | 17,671 lm   |
|----------|-------------|
| Efficacy | 146.16 lm/W |
| CCT      | 5000K       |
| CRI      | 80          |
| Dimmable | 0-10V       |
| Warranty | 10-year     |

## **APPROVALS AND LISTINGS**

| cUL         | E482965      |
|-------------|--------------|
| DLC Premium | PLCXUB1R6SDE |

### **ILLUMINANCE AT A DISTANCE**



## **ISOCANDELA PLOT**



#### **ELECTRICAL**

| Wattage        | 120W         |
|----------------|--------------|
| Voltage        | 120-277V     |
| Power factor   | 0.90         |
| THD            | 15%          |
| Operating temp | -40° to 40°C |

### CONSTRUCTION

| Housing    | Aluminum /<br>Polycarbonate |
|------------|-----------------------------|
| Colour     | Bronze                      |
| IP rating  | IP65                        |
| Weight     | 7.54 lbs                    |
| Carton qty | 1                           |

#### **DIMENSIONS**





Western Canada Warehouse: 121-1647 Broadway Street, Port Coquitlam, BC V3C 6P8 | ordersbc@csc-led.com