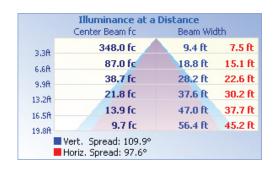

# CWP03 120W Wall Pack

CWP03 Wall Packs

Ideal for security, warehouse, and entryway lighting



## **TECHNICAL DATA**



#### LIGHT SPECIFICATIONS

| Lumens   | 17,671 lm   |
|----------|-------------|
| Efficacy | 146.16 lm/W |
| CCT      | 5000K       |
| CRI      | 80          |
| Dimmable | 0-10V       |
| Warranty | 10-year     |

## **APPROVALS AND LISTINGS**

| cUL         | E482965      |
|-------------|--------------|
| DLC Premium | PLCXUB1R6SDE |

### **ILLUMINANCE AT A DISTANCE**



## **ISOCANDELA PLOT**



#### **ELECTRICAL**

| Wattage        | 120W         |
|----------------|--------------|
| Voltage        | 120-277V     |
| Power factor   | 0.90         |
| THD            | 15%          |
| Operating temp | -40° to 40°C |

### CONSTRUCTION

| Housing    | Aluminum /<br>Polycarbonate |
|------------|-----------------------------|
| Colour     | Bronze                      |
| IP rating  | IP65                        |
| Weight     | 7.54 lbs                    |
| Carton qty | 1                           |

#### **DIMENSIONS**





Western Canada Warehouse: 121-1647 Broadway Street, Port Coquitlam, BC V3C 6P8 | ordersbc@csc-led.com