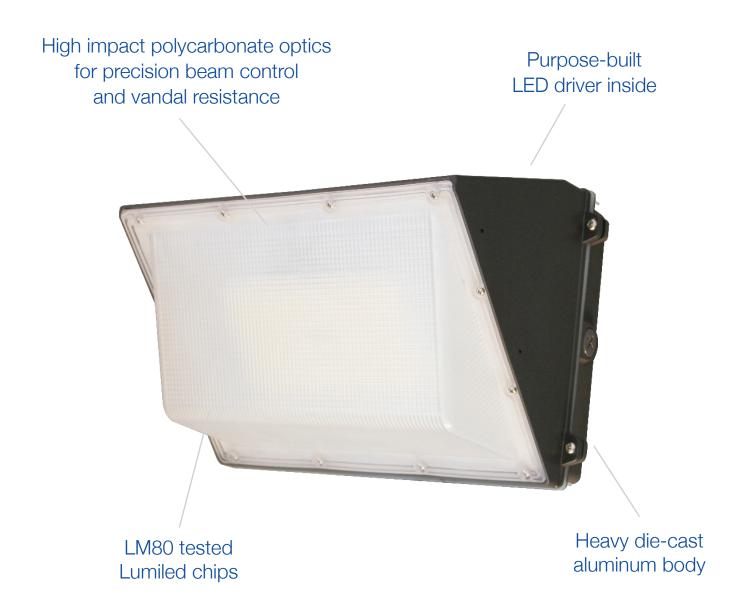

# CWP03 120W Wall Pack

CWP03 Wall Packs

Ideal for security, warehouse, and entryway lighting

### CONSTRUCTION

| Housing    | Aluminum /<br>Polycarbonate |
|------------|-----------------------------|
| Colour     | Bronze                      |
| IP rating  | IP65                        |
| Weight     | 7.54 lbs                    |
| Carton qty | 1                           |