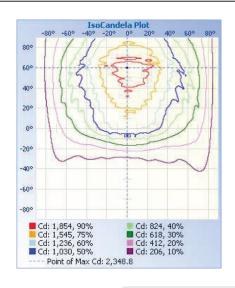

# CWP03 40W Wall Pack



CWP03 Wall Packs

Ideal for security, warehouse, and entryway lighting



# **TECHNICAL DATA**



### LIGHT SPECIFICATIONS

| Lumens   | 5,536 lm    |
|----------|-------------|
| Efficacy | 140.24 lm/W |
| CCT      | 4000K       |
| CRI      | 83.1        |
| Dimmable | 0-10V       |
| Warranty | 10-year     |

# APPROVALS AND LISTINGS

| cUL | E482965      |
|-----|--------------|
| DLC | PLRSNSLZPNZY |

## **ILLUMINANCE AT A DISTANCE**



## **ISOCANDELA PLOT**



#### **ELECTRICAL**

| Wattage        | 40W          |
|----------------|--------------|
| Voltage        | 120-277V     |
| Power factor   | 0.95         |
| THD            | 8.97%        |
| Operating temp | -40° to 40°C |

## CONSTRUCTION

| Housing    | Aluminum / Polycarbonate |
|------------|--------------------------|
| Colour     | Bronze                   |
| IP rating  | IP65                     |
| Weight     | 5.86 lbs                 |
| Carton qty | 1                        |

#### **DIMENSIONS**





Western Canada Warehouse: 121-1647 Broadway Street, Port Coquitlam, BC V3C 6P8 | ordersbc@csc-led.com