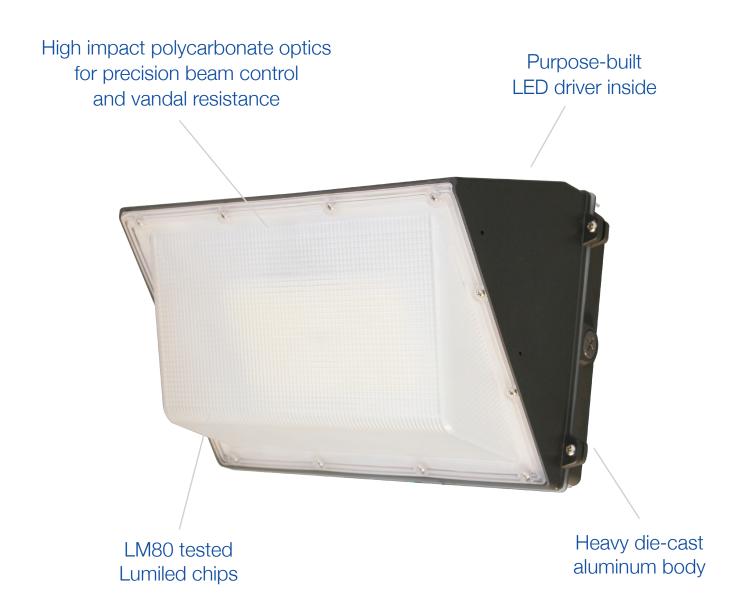

# CWP03 40W Wall Pack

CWP03 Wall Packs

Ideal for security, warehouse, and entryway lighting

## CONSTRUCTION

| Housing    | Aluminum / Polycarbonate |
|------------|--------------------------|
| Colour     | Bronze                   |
| IP rating  | IP65                     |
| Weight     | 5.86 lbs                 |
| Carton qty | 1                        |