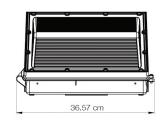

#### **DIMENSIONS**

Western Canada Warehouse: 121-1647 Broadway Street, Port Coquitlam, BC V3C 6P8 | ordersbc@csc-led.com