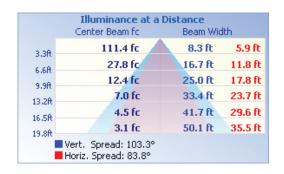

# CWP03 40W Wall Pack



CWP03 Wall Packs

Ideal for security, warehouse, and entryway lighting



# **TECHNICAL DATA**



### LIGHT SPECIFICATIONS

| Lumens   | 5,536 lm    |
|----------|-------------|
| Efficacy | 140.24 lm/W |
| CCT      | 4000K       |
| CRI      | 83.1        |
| Dimmable | 0-10V       |
| Warranty | 10-year     |

# APPROVALS AND LISTINGS

| cUL | E482965      |
|-----|--------------|
| DLC | PLRSNSLZPNZY |

## **ILLUMINANCE AT A DISTANCE**



## **ISOCANDELA PLOT**



#### **ELECTRICAL**

| Wattage        | 40W          |
|----------------|--------------|
| Voltage        | 120-277V     |
| Power factor   | 0.95         |
| THD            | 8.97%        |
| Operating temp | -40° to 40°C |

## CONSTRUCTION

| Housing    | Aluminum / Polycarbonate |
|------------|--------------------------|
| Colour     | Bronze                   |
| IP rating  | IP65                     |
| Weight     | 5.86 lbs                 |
| Carton qty | 1                        |

#### **DIMENSIONS**





Western Canada Warehouse: 121-1647 Broadway Street, Port Coquitlam, BC V3C 6P8 | ordersbc@csc-led.com