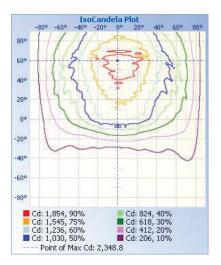

# ILLUMINANCE AT A DISTANCE

|                  | Illuminance at a D<br>Center Beam fc         | Beam Width |         |
|------------------|----------------------------------------------|------------|---------|
| 3.3 <del>R</del> | 111.4 fc 🔺                                   | 8.3 ft     | 5.9 ft  |
| 6.6R             | 27.8 fc                                      | 16.7 ft    | 11.8 ft |
| 9.9R             | 12.4 fc                                      | 25.0 ft    | 17.8 ft |
| 13.2ft           | 7.0 fc                                       | 33.4 ft    | 23.7 ft |
| 16.5R            | 4.5 fc                                       | 41.7 ft    | 29.6 ft |
| 19.8R            | 3.1 fc                                       | 50.1 ft    | 35.5 ft |
|                  | Vert. Spread: 103.3°<br>Horiz. Spread: 83.8° |            |         |

#### **ISOCANDELA PLOT**