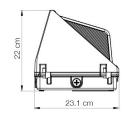

### DIMENSIONS

Western Canada Warehouse: 121-1647 Broadway Street, Port Coquitlam, BC V3C 6P8 | ordersbc@csc-led.com

8-540 Jamieson Parkway, Cambridge, ON Canada N3C 0G5 P: 519.880.9833 888.900.9885 E: info@csc-led.com orders@csc-led.com