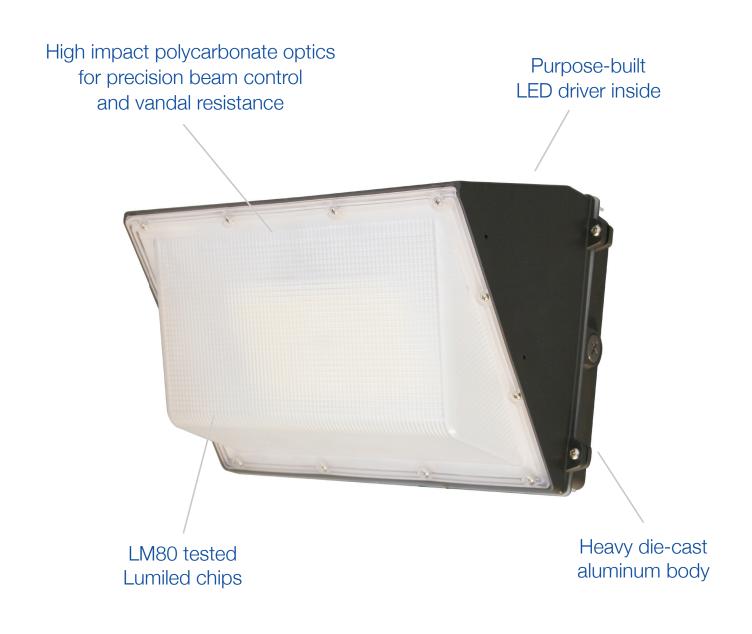

# CWP03 40W Wall Pack

CWP03 Wall Packs Ideal for security, warehouse, and entryway lighting

www.csc-led.com

#### CONSTRUCTION

| Housing    | Aluminum /<br>Polycarbonate |
|------------|-----------------------------|
| Colour     | Bronze                      |
| IP rating  | IP65                        |
| Weight     | 5.86 lbs                    |
| Carton qty | 1                           |