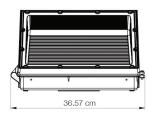

### DIMENSIONS

Western Canada Warehouse: 121-1647 Broadway Street, Port Coquitlam, BC V3C 6P8 | ordersbc@csc-led.com

8-540 Jamieson Parkway, Cambridge, ON Canada N3C 0G5 P: 519.880.9833 888.900.9885 E: info@csc-led.com orders@csc-led.com