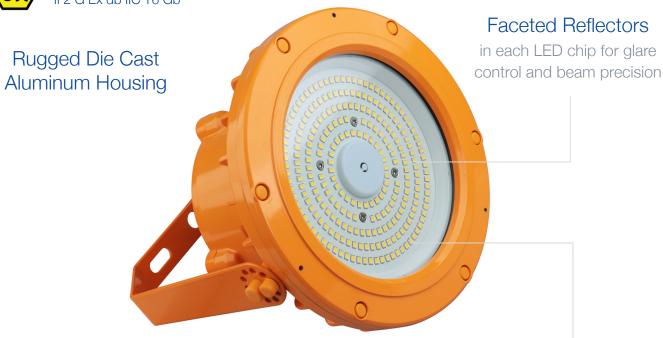

# 60W Round Explosion-Proof Fixture

5000K | 120-277V

Suitable for hazardous environments where flammable gases or vapours, flammable liquids, and combustible dust and/or ignitable fibers may exist. Also suited for wet locations, marine environments, and high vibration applications

### IP66 Driver in Separate Compartment

10KV surge protection

Complete with Yoke Mount

## Tempered Glass Lens

allows for soft, uniform light

Mines Petrochemical

Granaries

**Booths** 

and Shipyards

Auto Shops

Optional Wireguard Ordered Separately **EXPR-WG-SM** 