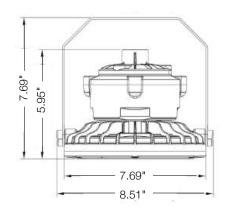

ons, marine environments, and high vibration applications



Complete with 1m Power Cord

### IP66 Driver in Separate Compartment

10KV surge protection



Complete with Yoke Mount

## Tempered Glass Lens

allows for soft, uniform light



Mines Petrochemical



Granaries



**Booths** 



and Shipyards



Auto Shops

Optional Wireguard Ordered Separately **EXPR-WG-SM** 





#### **TECHNICAL DATA**



#### LIGHT SPECIFICATIONS

| Lumens        | 8,870 lm   |
|---------------|------------|
| Efficacy      | 130 lm/W   |
| CCT           | 5000K      |
| CRI           | >80        |
| Viewing Angle | 110°       |
| L70 Life      | 50,000 hrs |
| Dimmable      | No         |
| Warranty      | 5-year     |

#### APPROVALS AND LISTINGS

| cUL | E517285 |
|-----|---------|

#### **DIMENSIONS**



#### **ELECTRICAL**

| Wattage        | 60W         |
|----------------|-------------|
| Voltage        | 120-277V    |
| Power Factor   | 0.96        |
| THD            | <20%        |
| Operating Temp | -40 to 55°C |

#### CONSTRUCTION

| Housing           | Aluminum           |
|-------------------|--------------------|
| Cover             | Glass              |
| Finish            | Orange             |
| IP Rating         | IP66               |
| Net Weight        | 4.16 kg            |
| Gross Weight      | 8.92 kg            |
| Carton Qty        | 2                  |
| Carton Dimensions | 500 x 255 x 310 mm |

#### ACCESSORIES (Ordered Separately)

| Wireguard | EXPR-WG-SM |  |
|-----------|------------|--|



#### SUGGESTED SUBSTITUTION

| EXPR-100W-50K |  |
|---------------|--