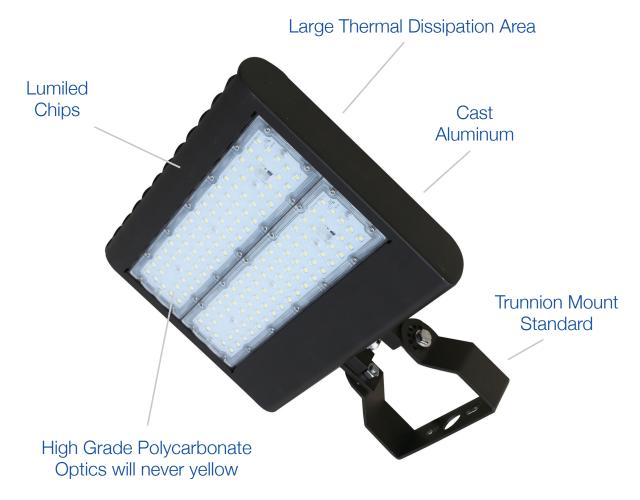

# 150W Flood / Area Light, 277-480V

Ideal for outdoor applications such as parking lots, construction sites, storage and rail yards, industrial locations, marinas, billboard/sign illumination and more

Optional Field-Interchangable Mounting Arms (ordered separately)

## **TECHNICAL DATA**

## CONSTRUCTION

| Housing    | Aluminum         |
|------------|------------------|
| Finish     | 6mm, powder-coat |
| Colour     | Bronze           |
| IP rating  | IP65             |
| Weight     | 13.6 lbs         |
| Carton qty | 1                |