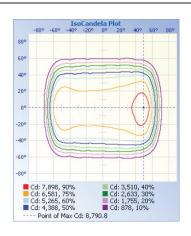

lood / Area Light, 277-480V



Ideal for outdoor applications such as parking lots, construction sites, storage and rail yards, industrial locations, marinas, billboard/sign illumination and more



Optional Field-Interchangable Mounting Arms (ordered separately)



Slip Fit FL01P-SF



Horizontal Arm FL01P-HA



Round Pole FL01P-RPA

## **TECHNICAL DATA**



## LIGHT SPECIFICATIONS

| Lumens      | 21,618      |
|-------------|-------------|
| Efficacy    | 139.56 lm/W |
| CCT         | 5000K       |
| Beam angle  | 90 x 120°   |
| CRI         | 70          |
| Dimmable    | 0-10V       |
| Rated hours | 50,000      |
| Warranty    | 10-year     |

## APPROVALS AND LISTINGS

| cUL | E482965 |
|-----|---------|
|     |         |

## **ILLUMINANCE AT A DISTANCE**



## **ISOCANDELA PLOT**



## **ELECTRICAL**

| Wattage        | 150W         |
|----------------|--------------|
| Voltage        | 277-480V     |
| Power factor   | 0.90         |
| THD            | 15%          |
| Operating temp | -40° to 40°C |

## CONSTRUCTION

| Housing    | Aluminum         |
|------------|------------------|
| Finish     | 6mm, powder-coat |
| Colour     | Bronze           |
| IP rating  | IP65             |
| Weight     | 13.6 lbs         |
| Carton qty | 1                |

## **DIMENSIONS**



Western Canada Warehouse: 121-1647 Broadway Street, Port Coquitlam, BC V3C 6P8 | ordersbc@csc-led.com