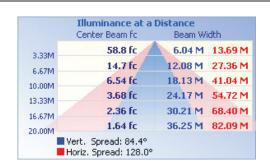

# 150W Flood / Area Light, 277-480V



Ideal for outdoor applications such as parking lots, construction sites, storage and rail yards, industrial locations, marinas, billboard/sign illumination and more



Optional Field-Interchangable Mounting Arms (ordered separately)



Slip Fit FL01P-SF



Horizontal Arm FL01P-HA



Round Pole FL01P-RPA

## **TECHNICAL DATA**



## LIGHT SPECIFICATIONS

| Lumens      | 21,618      |
|-------------|-------------|
| Efficacy    | 139.56 lm/W |
| CCT         | 5000K       |
| Beam angle  | 90 x 120°   |
| CRI         | 70          |
| Dimmable    | 0-10V       |
| Rated hours | 50,000      |
| Warranty    | 10-year     |

## APPROVALS AND LISTINGS

| cUL | E482965 |
|-----|---------|
|     |         |

## **ILLUMINANCE AT A DISTANCE**



## **ISOCANDELA PLOT**



## **ELECTRICAL**

| Wattage        | 150W         |
|----------------|--------------|
| Voltage        | 277-480V     |
| Power factor   | 0.90         |
| THD            | 15%          |
| Operating temp | -40° to 40°C |

## CONSTRUCTION

| Housing    | Aluminum         |
|------------|------------------|
| Finish     | 6mm, powder-coat |
| Colour     | Bronze           |
| IP rating  | IP65             |
| Weight     | 13.6 lbs         |
| Carton qty | 1                |

## **DIMENSIONS**



Western Canada Warehouse: 121-1647 Broadway Street, Port Coquitlam, BC V3C 6P8 | ordersbc@csc-led.com