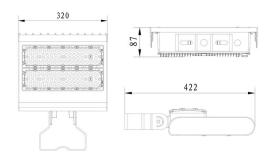

## **DIMENSIONS**

Western Canada Warehouse: 121-1647 Broadway Street, Port Coquitlam, BC V3C 6P8 | ordersbc@csc-led.com