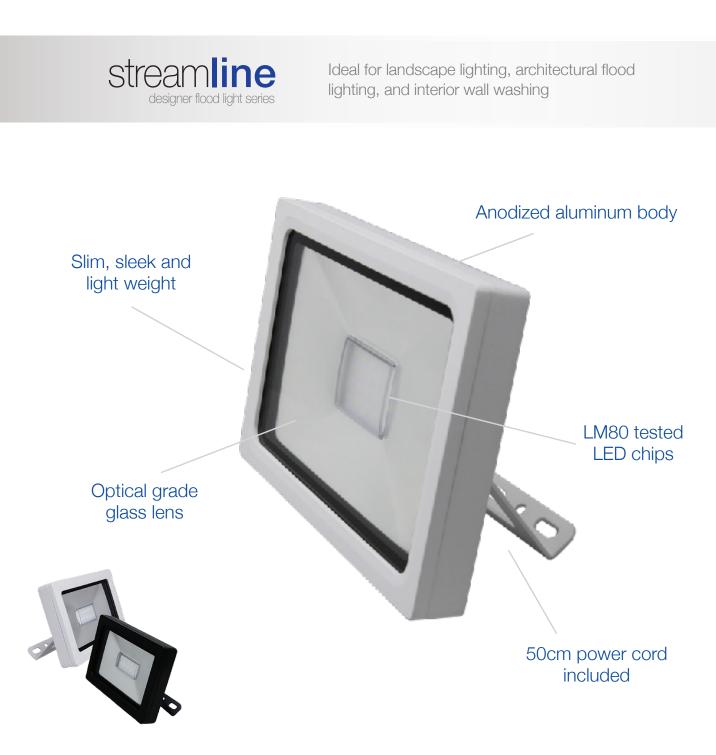

# 20W Streamline Flood Light





www.csc-led.com

# **TECHNICAL DATA**



#### LIGHT SPECIFICATIONS

| Lumens      | 2,370 lm   |
|-------------|------------|
| Efficacy    | 109.3 lm/W |
| CCT         | 4,000K     |
| Beam angle  | 110°       |
| CRI         | 82.8       |
| Rated hours | 35,000     |
| Warranty    | 5-year     |

### APPROVALS AND LISTINGS

| cUL | E482965  |
|-----|----------|
| DLC | P2RQFJFW |

#### DIMENSIONS



## ELECTRICAL

| Wattage        | 20W          |
|----------------|--------------|
| Voltage        | 120-277V     |
| Power factor   | 0.98         |
| THD            | 18.01%       |
| Operating temp | -20° to 40°C |

#### CONSTRUCTION

| Housing    | Die-cast aluminum |
|------------|-------------------|
| Finish     | Powder coat       |
| Colour     | White             |
| IP rating