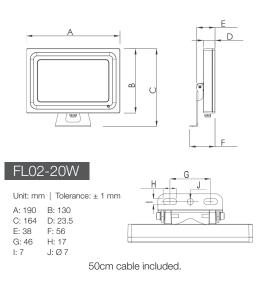

# 20W Streamline Flood Light





www.csc-led.com

# **TECHNICAL DATA**



#### LIGHT SPECIFICATIONS

| Lumens      | 2,370 lm   |
|-------------|------------|
| Efficacy    | 109.3 lm/W |
| CCT         | 4,000K     |
| Beam angle  | 110°       |
| CRI         | 82.8       |
| Rated hours | 35,000     |
| Warranty    | 5-year     |

### APPROVALS AND LISTINGS

| cUL | E482965  |
|-----|----------|
| DLC | P2RQFJFW |

#### DIMENSIONS



## ELECTRICAL

| Wattage        | 20W          |
|----------------|--------------|
| Voltage        | 120-277V     |
| Power factor   | 0.98         |
| THD            | 18.01%       |
| Operating temp | -20° to 40°C |

#### CONSTRUCTION

| Housing    | Die-cast aluminum |
|------------|-------------------|
| Finish     | Powder coat       |
| Colour     | White             |
| IP rating  | IP65              |
| Weight     | 1.74 lbs          |
| Carton qty | 20                |

#### NOTES

50cm cable included

#### DISTRIBUTION CURVE FLUX/TEMP



Western Canada Warehouse: 121-1647 Broadway Street, Port Coquitlam, BC V3C 6P8 | ordersbc@csc-led.com



8-540 Jamieson Parkway, Cambridge, ON N3C 0G5 P: 519.880.9833 888.900.9885 E: info@csc-led.com orders@csc-led.com