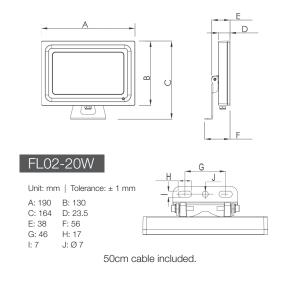

# 20W Streamline Flood Light



Ideal for landscape lighting, architectural flood lighting, and interior wall washing





# **TECHNICAL DATA**



## LIGHT SPECIFICATIONS

| Lumens      | 2,370 lm   |
|-------------|------------|
| Efficacy    | 109.3 lm/W |
| CCT         | 4,000K     |
| Beam angle  | 110°       |
| CRI         | 82.8       |
| Rated hours | 35,000     |
| Warranty    | 5-year     |

## APPROVALS AND LISTINGS

| cUL | E482965 |
|-----|---------|
|-----|---------|

#### **DIMENSIONS**



## **ELECTRICAL**

| Wattage        | 20W          |
|----------------|--------------|
| Voltage        | 120-277V     |
| Power factor   | 0.98         |
| THD            | 18.01%       |
| Operating temp | -20° to 40°C |

## **CONSTRUCTION**

| Housing    | Die-cast aluminum |
|------------|-------------------|
| Finish     | Powder coat       |
| Colour     | White             |
| IP rating  | IP65              |
| Weight     | 1.74 lbs          |
| Carton qty | 20                |

## **NOTES**

50cm cable included

## **DISTRIBUTION CURVE FLUX/TEMP**



Western Canada Warehouse: 121-1647 Broadway Street, Port Coquitlam, BC V3C 6P8 | ordersbc@csc-led.com