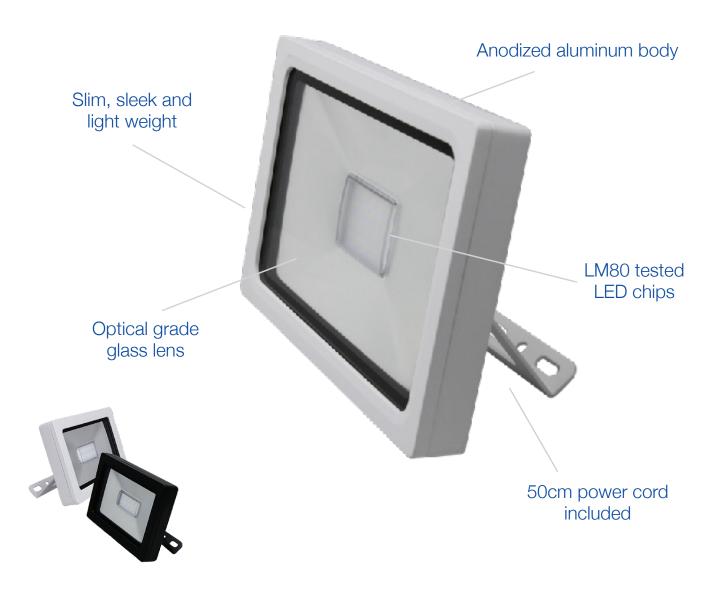

# 20W Streamline Flood Light

Ideal for landscape lighting, architectural flood lighting, and interior wall washing

## **CONSTRUCTION**

| Housing    | Die-cast aluminum |
|------------|-------------------|
| Finish     | Powder coat       |
| Colour     | White             |
| IP rating  | IP65              |
| Weight     | 1.74 lbs          |
| Carton qty | 20                |

## **NOTES**

50cm cable included