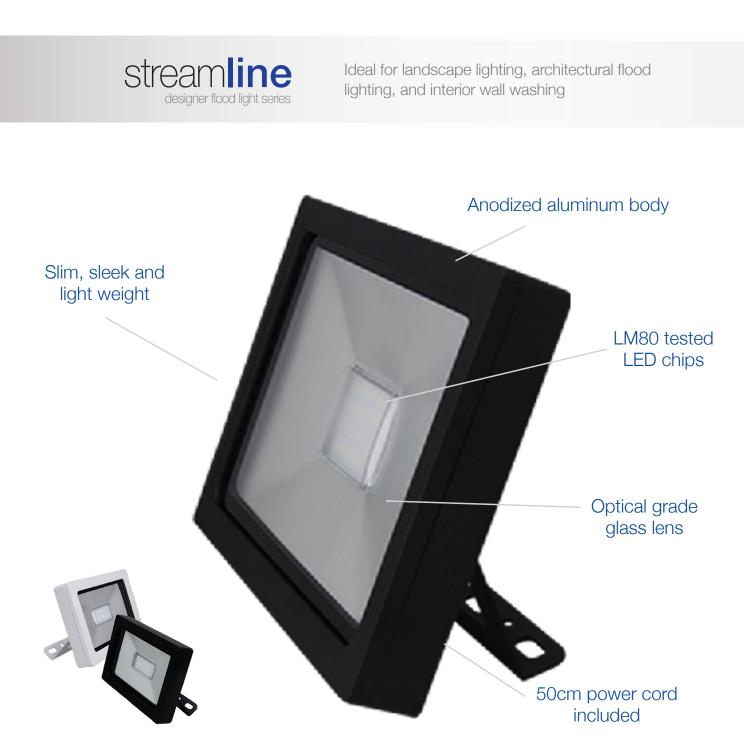

# **30W Streamline Flood Light**

#### CONSTRUCTION

| Housing    | Die-cast aluminum |
|------------|-------------------|
| Finish     | Powder coat       |
| Colour     | Black             |
| IP rating  | IP65              |
| Weight     | 3.08 lbs          |
| Carton qty | 10                |

# NOTES

50cm cable included