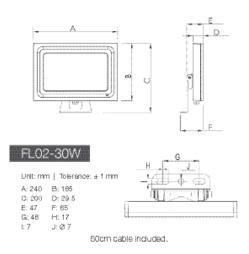

# **30W Streamline Flood Light**





# **TECHNICAL DATA**



# LIGHT SPECIFICATIONS

| Lumens      | 3,399 lm    |
|-------------|-------------|
| Efficacy    | 119.86 lm/W |
| CCT         | 4,000K      |
| Beam angle  | 110°        |
| CRI         | 82.3        |
| Rated hours | 35,000      |
| Warranty    | 5-year      |

# **APPROVALS AND LISTINGS**

| cUL | E482965  |
|-----|----------|
| DLC | PJSKP6VN |

# DIMENSIONS



# ELECTRICAL

| Wattage        | 30W          |
|----------------|--------------|
| Voltage        | 120-277V     |
| Power factor   | 0.89         |
| THD            | 14.06%       |
| Operating temp | -20° to 40°C |

#### CONSTRUCTION

| Housing    | Die-cast aluminum |
|------------|-------------------|
| Finish     | Powder coat       |
| Colour     | Black             |
| IP rating  | IP65              |
| Weight     | 3.08 lbs          |
| Carton qty | 10                |

# NOTES

50cm cable included

#### DISTRIBUTION CURVE FLUX/TEMP



Western Canada Warehouse: 121-1647 Broadway Street, Port Coquitlam, BC V3C 6P8 | ordersbc@csc-led.com



8-540 Jamieson Parkway, Cambridge, ON N3C 0G5 P: 519.880.9833 888.900.9885 E: info@csc-led.com orders@csc-led.com