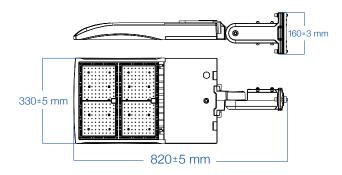

## Suitable for use with the FL04 and FL04B Concorde Series Flood / Area Lights

Pictured on FL04B 60W/80W

Pictured on FL04B 100W/150W/200W

Pictured on FL04B 240W/300W

NOTE: If ordering this mount for the 450W Concorde Flood/Area Light, please advise our order desk. An adapter is required for this application and will be sent to you at no extra charge (FL04-450W-RA)

### **DIMENSIONAL DRAWING (ON FLO4B FIXTURES)**

FL04B 60W/80W

FL04B 100W/200W

FL04B 240W/300W

Western Canada Warehouse: 121-1647 Broadway Street, Port Coquitlam, BC V3C 6P8 | ordersbc@csc-led.com