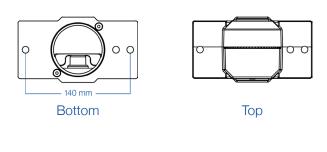

#### **DIMENSIONAL DRAWINGS**

### **DIMENSIONAL DRAWING (ON FLO4B FIXTURES)**

FL04B 60W/80W

FL04B 100W/200W

FL04B 240W/300W

Western Canada Warehouse: 121-1647 Broadway Street, Port Coquitlam, BC V3C 6P8 | ordersbc@csc-led.com