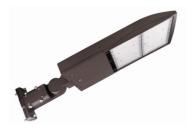

## Suitable for use with the FL04 and FL04B Concorde Series Flood / Area Lights

Pictured on FL04B 60W/80W

Pictured on FL04B 100W/150W/200W

Pictured on FL04B 240W/300W

NOTE: If ordering this mount for the 450W Concorde Flood/Area Light, please advise our order desk. An adapter is required for this application and will be sent to you at no extra charge (FL04-450W-RA)