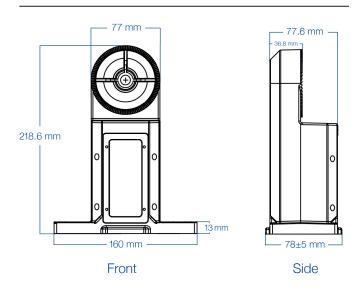

#### **DIMENSIONAL DRAWINGS**

### **DIMENSIONAL DRAWING (ON FLO4B FIXTURES)**

FL04B 60W/80W

FL04B 100W/200W

FL04B 240W/300W

Western Canada Warehouse: 121-1647 Broadway Street, Port Coquitlam, BC V3C 6P8 | ordersbc@csc-led.com