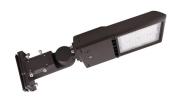

## Suitable for use with the FL04 and FL04B Concorde Series Flood / Area Lights

Pictured on FL04B 60W/80W

Pictured on FL04B 100W/150W/200W

Pictured on FL04B 240W/300W

NOTE: If ordering this mount for the 450W Concorde Flood/Area Light, please advise our order desk. An adapter is required for this application and will be sent to you at no extra charge (FL04-450W-RA)