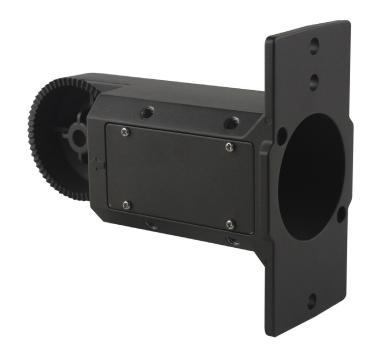

# Multi Mount

## Bronze Finish

All field-interchangeable mounts are sold separately. Versatile multi mount for square/round pole, slip fit, or wall mount