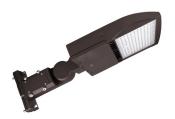

## Suitable for use with the FL04 and FL04B Concorde Series Flood / Area Lights

Pictured on FL04B 60W/80W

Pictured on FL04B 100W/150W/200W

Pictured on FL04B 240W/300W

NOTE: If ordering this mount for the 450W Concorde Flood/Area Light, please advise our order desk. An adapter is required for this application and will be sent to you at no extra charge (FL04-450W-RA)