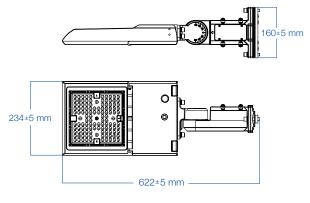

## Suitable for use with the FL04 and FL04B Concorde Series Flood / Area Lights

Pictured on FL04B 60W/80W

Pictured on FL04B 100W/150W/200W

Pictured on FL04B 240W/300W

NOTE: If ordering this mount for the 450W Concorde Flood/Area Light, please advise our order desk. An adapter is required for this application and will be sent to you at no extra charge (FL04-450W-RA)

### **DIMENSIONAL DRAWING (ON FLO4B FIXTURES)**

FL04B 60W/80W

FL04B 100W/200W

FL04B 240W/300W

Western Canada Warehouse: 121-1647 Broadway Street, Port Coquitlam, BC V3C 6P8 | ordersbc@csc-led.com