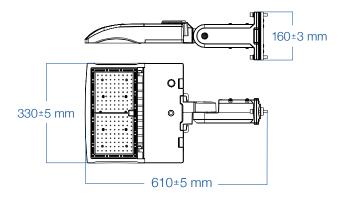

## Suitable for use with the FL04 and FL04B Concorde Series Flood / Area Lights

Pictured on FL04B 60W/80W

Pictured on FL04B 100W/150W/200W

Pictured on FL04B 240W/300W

NOTE: If ordering this mount for the 450W Concorde Flood/Area Light, please advise our order desk. An adapter is required for this application and will be sent to you at no extra charge (FL04-450W-RA)

### **DIMENSIONAL DRAWING (ON FLO4B FIXTURES)**

FL04B 60W/80W

FL04B 100W/200W

FL04B 240W/300W

Western Canada Warehouse: 121-1647 Broadway Street, Port Coquitlam, BC V3C 6P8 | ordersbc@csc-led.com