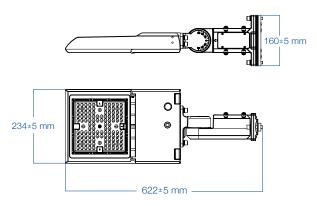

### **DIMENSIONAL DRAWINGS**

### **DIMENSIONAL DRAWING (ON FLO4B FIXTURES)**

FL04B 60W/80W

FL04B 100W/200W

FL04B 240W/300W

Western Canada Warehouse: 121-1647 Broadway Street, Port Coquitlam, BC V3C 6P8 | ordersbc@csc-led.com