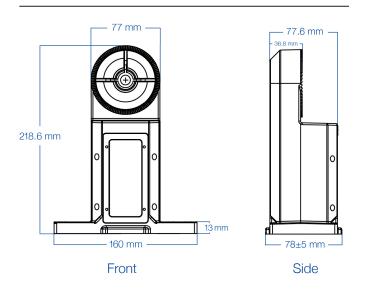

# Multi Mount

### White Finish

All field-interchangeable mounts are sold separately. Versatile multi mount for square/round pole, slip fit, or wall mount

## Suitable for use with the FL04 and FL04B Concorde Series Flood / Area Lights



NOTE: If ordering this mount for the 450W Concorde Flood/Area Light, please advise our order desk. An adapter is required for this application and will be sent to you at no extra charge (FL04-450W-RA)

Also available in bronze (FL04-MM)





### **DIMENSIONAL DRAWINGS**





### **DIMENSIONAL DRAWING (ON FLO4B FIXTURES)**



FL04B 60W/80W



FL04B 100W/200W



FL04B 240W/300W

Western Canada Warehouse: 121-1647 Broadway Street, Port Coquitlam, BC V3C 6P8 | ordersbc@csc-led.com