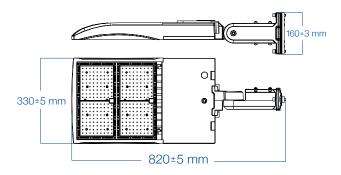

### **DIMENSIONAL DRAWINGS**

### **DIMENSIONAL DRAWING (ON FLO4B FIXTURES)**

FL04B 60W/80W

FL04B 100W/200W

FL04B 240W/300W

Western Canada Warehouse: 121-1647 Broadway Street, Port Coquitlam, BC V3C 6P8 | ordersbc@csc-led.com