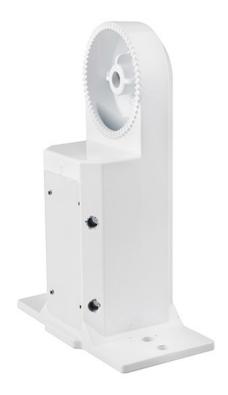

# Multi Mount

### White Finish

All field-interchangeable mounts are sold separately. Versatile multi mount for square/round pole, slip fit, or wall mount

## Suitable for use with the FL04 and FL04B Concorde Series Flood / Area Lights

NOTE: If ordering this mount for the 450W Concorde Flood/Area Light, please advise our order desk. An adapter is required for this application and will be sent to you at no extra charge (FL04-450W-RA)

Also available in bronze (FL04-MM)