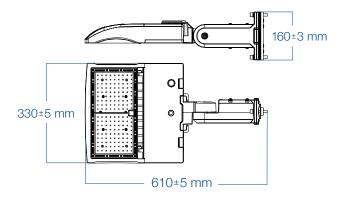

### **DIMENSIONAL DRAWINGS**

### **DIMENSIONAL DRAWING (ON FLO4B FIXTURES)**

FL04B 60W/80W

FL04B 100W/200W

FL04B 240W/300W

Western Canada Warehouse: 121-1647 Broadway Street, Port Coquitlam, BC V3C 6P8 | ordersbc@csc-led.com