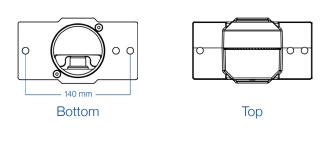

# Multi Mount

### White Finish

All field-interchangeable mounts are sold separately. Versatile multi mount for square/round pole, slip fit, or wall mount

## Suitable for use with the FL04 and FL04B Concorde Series Flood / Area Lights



NOTE: If ordering this mount for the 450W Concorde Flood/Area Light, please advise our order desk. An adapter is required for this application and will be sent to you at no extra charge (FL04-450W-RA)

Also available in bronze (FL04-MM)





### **DIMENSIONAL DRAWINGS**





### **DIMENSIONAL DRAWING (ON FLO4B FIXTURES)**



FL04B 60W/80W



FL04B 100W/200W



FL04B 240W/300W

Western Canada Warehouse: 121-1647 Broadway Street, Port Coquitlam, BC V3C 6P8 | ordersbc@csc-led.com