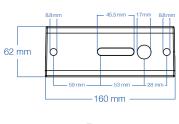

# Pole Mount

### Bronze Finish

All field-interchangeable mounts are sold separately
Fits round or square poles. Integral access door for power connections/controls

## Suitable for use with the FL04 and FL04B Concorde Series Flood / Area Lights



Pictured on FL04B 60W/80W



Pictured on FL04B 100W/150W/200W



Pictured on FL04B 240W/300W



NOTE: If ordering this mount for the 450W Concorde Flood/Area Light, please advise our order desk. You will require an adapter and this will be sent to you at no extra charge (FL04-450W-RA)

Also available in white (FL04-PM-WH)





#### **DIMENSIONAL DRAWINGS**





**Bottom** 

### **DIMENSIONAL DRAWING (ON FLO4B FIXTURES)**



FL04B 60W/80W



FL04B 100W/200W



FL04B 240W/300W

Western Canada Warehouse: 121-1647 Broadway Street, Port Coquitlam, BC V3C 6P8 | ordersbc@csc-led.com