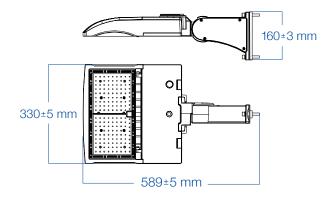

## Suitable for use with the FL04 and FL04B Concorde Series Flood / Area Lights

Pictured on FL04B 60W/80W

Pictured on FL04B 100W/150W/200W

Pictured on FL04B 240W/300W

NOTE: If ordering this mount for the 450W Concorde Flood/Area Light, please advise our order desk. You will require an adapter and this will be sent to you at no extra charge (FL04-450W-RA)

### **DIMENSIONAL DRAWING (ON FLO4B FIXTURES)**

FL04B 60W/80W

FL04B 100W/200W

FL04B 240W/300W

Western Canada Warehouse: 121-1647 Broadway Street, Port Coquitlam, BC V3C 6P8 | ordersbc@csc-led.com