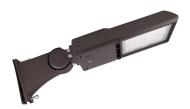

## Suitable for use with the FL04 and FL04B Concorde Series Flood / Area Lights

Pictured on FL04B 60W/80W

Pictured on FL04B 100W/150W/200W

Pictured on FL04B 240W/300W

NOTE: If ordering this mount for the 450W Concorde Flood/Area Light, please advise our order desk. You will require an adapter and this will be sent to you at no extra charge (FL04-450W-RA)

### **DIMENSIONAL DRAWING (ON FLO4B FIXTURES)**

FL04B 60W/80W

FL04B 100W/200W

FL04B 240W/300W

Western Canada Warehouse: 121-1647 Broadway Street, Port Coquitlam, BC V3C 6P8 | ordersbc@csc-led.com