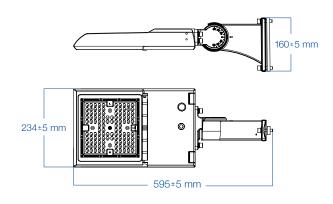

### **DIMENSIONAL DRAWING (ON FLO4B FIXTURES)**

FL04B 60W/80W

FL04B 100W/200W

FL04B 240W/300W

Western Canada Warehouse: 121-1647 Broadway Street, Port Coquitlam, BC V3C 6P8 | ordersbc@csc-led.com