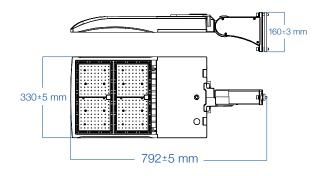

## Suitable for use with the FL04 and FL04B Concorde Series Flood / Area Lights

Pictured on FL04B 60W/80W

Pictured on FL04B 100W/150W/200W

Pictured on FL04B 240W/300W

NOTE: If ordering this mount for the 450W Concorde Flood/Area Light, please advise our order desk. You will require an adapter and this will be sent to you at no extra charge (FL04-450W-RA)

### **DIMENSIONAL DRAWING (ON FLO4B FIXTURES)**

FL04B 60W/80W

FL04B 100W/200W

FL04B 240W/300W

Western Canada Warehouse: 121-1647 Broadway Street, Port Coquitlam, BC V3C 6P8 | ordersbc@csc-led.com