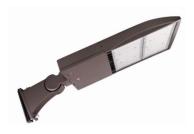

## Suitable for use with the FL04 and FL04B Concorde Series Flood / Area Lights

Pictured on FL04B 60W/80W

Pictured on FL04B 100W/150W/200W

Pictured on FL04B 240W/300W

NOTE: If ordering this mount for the 450W Concorde Flood/Area Light, please advise our order desk. You will require an adapter and this will be sent to you at no extra charge (FL04-450W-RA)

### **DIMENSIONAL DRAWING (ON FLO4B FIXTURES)**

FL04B 60W/80W

FL04B 100W/200W

FL04B 240W/300W

Western Canada Warehouse: 121-1647 Broadway Street, Port Coquitlam, BC V3C 6P8 | ordersbc@csc-led.com