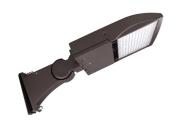

## Suitable for use with the FL04 and FL04B Concorde Series Flood / Area Lights

Pictured on FL04B 60W/80W

Pictured on FL04B 100W/150W/200W

Pictured on FL04B 240W/300W

NOTE: If ordering this mount for the 450W Concorde Flood/Area Light, please advise our order desk. You will require an adapter and this will be sent to you at no extra charge (FL04-450W-RA)

### **DIMENSIONAL DRAWING (ON FLO4B FIXTURES)**

FL04B 60W/80W

FL04B 100W/200W

FL04B 240W/300W

Western Canada Warehouse: 121-1647 Broadway Street, Port Coquitlam, BC V3C 6P8 | ordersbc@csc-led.com