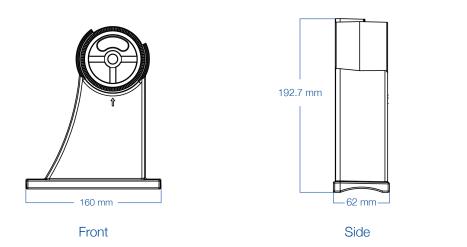

# Pole Mount

### Bronze Finish

All field-interchangeable mounts are sold separately
Fits round or square poles. Integral access door for power connections/controls

## Suitable for use with the FL04 and FL04B Concorde Series Flood / Area Lights



Pictured on FL04B 60W/80W



Pictured on FL04B 100W/150W/200W



Pictured on FL04B 240W/300W



NOTE: If ordering this mount for the 450W Concorde Flood/Area Light, please advise our order desk. You will require an adapter and this will be sent to you at no extra charge (FL04-450W-RA)

Also available in white (FL04-PM-WH)





#### **DIMENSIONAL DRAWINGS**





**Bottom** 

### **DIMENSIONAL DRAWING (ON FLO4B FIXTURES)**



FL04B 60W/80W



FL04B 100W/200W



FL04B 240W/300W

Western Canada Warehouse: 121-1647 Broadway Street, Port Coquitlam, BC V3C 6P8 | ordersbc@csc-led.com