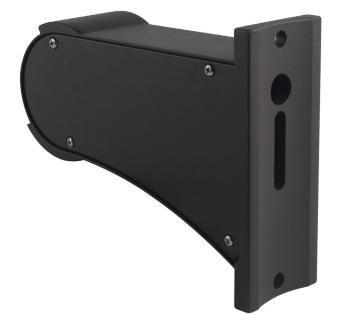

# Pole Mount

### Bronze Finish

All field-interchangeable mounts are sold separately
Fits round or square poles. Integral access door for power connections/controls

Also available in white (FL04-PM-WH)