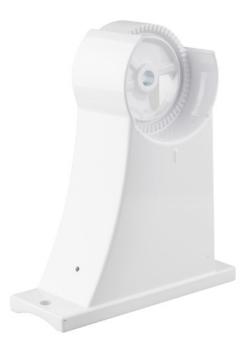

## Pole Mount

White Finish

All field-interchangeable mounts are sold separately Fits round or square poles. Integral access door for power connections/controls

Suitable for use with the FL04 and FL04B Concorde Series Flood / Area Lights

**NOTE:** If ordering this mount for the 450W Concorde Flood/Area Light, please advise our order desk. You will require an adapter and this will be sent to you at no extra charge (FL04-450W-RA)

Also available in bronze (FL04-PM)