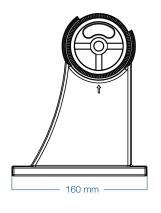

## Pole Mount

White Finish

All field-interchangeable mounts are sold separately Fits round or square poles. Integral access door for power connections/controls

Suitable for use with the FL04 and FL04B Concorde Series Flood / Area Lights



**NOTE:** If ordering this mount for the 450W Concorde Flood/Area Light, please advise our order desk. You will require an adapter and this will be sent to you at no extra charge (FL04-450W-RA)

Also available in bronze (FL04-PM)





www.csc-led.com

## DIMENSIONAL DRAWINGS









Front

Side

## DIMENSIONAL DRAWING (ON FL04B FIXTURES)



FL04B 60W/80W



FL04B 100W/200W



FL04B 240W/300W

Western Canada Warehouse: 121-1647 Broadway Street, Port Coquitlam, BC V3C 6P8 | ordersbc@csc-led.com



8-540 Jamieson Parkway, Cambridge, ON Canada N3C 0G5 P: 519.880.9833 888.900.9885 E: info@csc-led.com orders@csc-led.com