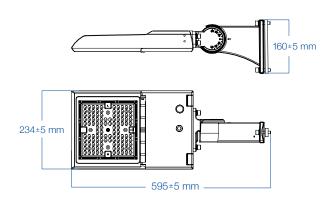

## DIMENSIONAL DRAWING (ON FL04B FIXTURES)

FL04B 60W/80W

FL04B 100W/200W

FL04B 240W/300W

Western Canada Warehouse: 121-1647 Broadway Street, Port Coquitlam, BC V3C 6P8 | ordersbc@csc-led.com

8-540 Jamieson Parkway, Cambridge, ON Canada N3C 0G5 P: 519.880.9833 888.900.9885 E: info@csc-led.com orders@csc-led.com