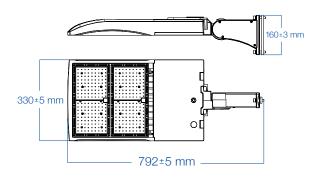

## DIMENSIONAL DRAWING (ON FL04B FIXTURES)

FL04B 60W/80W

FL04B 100W/200W

FL04B 240W/300W

Western Canada Warehouse: 121-1647 Broadway Street, Port Coquitlam, BC V3C 6P8 | ordersbc@csc-led.com

8-540 Jamieson Parkway, Cambridge, ON Canada N3C 0G5 P: 519.880.9833 888.900.9885 E: info@csc-led.com orders@csc-led.com