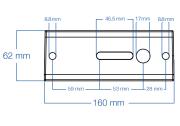

## Pole Mount

White Finish

All field-interchangeable mounts are sold separately Fits round or square poles. Integral access door for power connections/controls

Suitable for use with the FL04 and FL04B Concorde Series Flood / Area Lights

**NOTE:** If ordering this mount for the 450W Concorde Flood/Area Light, please advise our order desk. You will require an adapter and this will be sent to you at no extra charge (FL04-450W-RA)

Also available in bronze (FL04-PM)

## DIMENSIONAL DRAWINGS

Front

Side