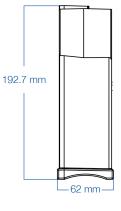

## DIMENSIONAL DRAWING (ON FL04B FIXTURES)

FL04B 60W/80W

FL04B 100W/200W

FL04B 240W/300W

Western Canada Warehouse: 121-1647 Broadway Street, Port Coquitlam, BC V3C 6P8 | ordersbc@csc-led.com

8-540 Jamieson Parkway, Cambridge, ON Canada N3C 0G5 P: 519.880.9833 888.900.9885 E: info@csc-led.com orders@csc-led.com