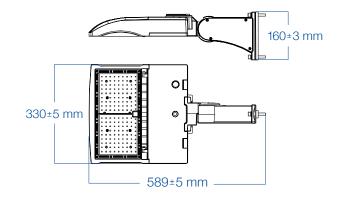

## DIMENSIONAL DRAWING (ON FL04B FIXTURES)

FL04B 60W/80W

FL04B 100W/200W

FL04B 240W/300W

Western Canada Warehouse: 121-1647 Broadway Street, Port Coquitlam, BC V3C 6P8 | ordersbc@csc-led.com

8-540 Jamieson Parkway, Cambridge, ON Canada N3C 0G5 P: 519.880.9833 888.900.9885 E: info@csc-led.com orders@csc-led.com