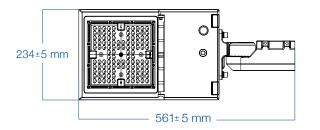

## DIMENSIONAL DRAWING (ON FL04B FIXTURES)

FL04B 60W/80W

FL04B 240W/300W

FL04B 100W/200W

Western Canada Warehouse: 121-1647 Broadway Street, Port Coquitlam, BC V3C 6P8 | ordersbc@csc-led.com

8-540 Jamieson Parkway, Cambridge, ON Canada N3C 0G5 P: 519.880.9833 888.900.9885 E: info@csc-led.com orders@csc-led.com