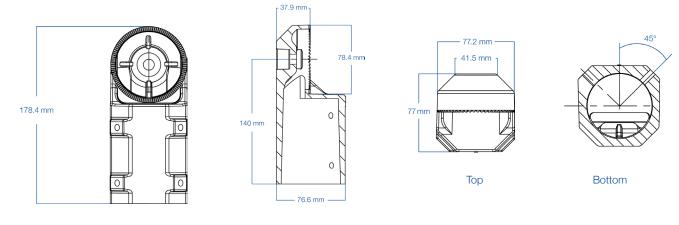

## Slip Fitter White Finish

All field-interchangeable mounts are sold separately. Can fit up to 2.5 OD poles/tennon

Suitable for use with the FL04 and FL04B Concorde Series Flood / Area Lights



**NOTE:** If ordering this mount for the 450W Concorde Flood/Area Light, please advise our order desk. An adapter is required for this application and will be sent to you at no extra charge (FL04-450W-RA)

Also available in bronze (FL04-SF)





www.csc-led.com

## **DIMENSIONAL DRAWINGS**



Front

Side

## DIMENSIONAL DRAWING (ON FL04B FIXTURES)





FL04B 60W/80W



FL04B 240W/300W



FL04B 100W/200W

Western Canada Warehouse: 121-1647 Broadway Street, Port Coquitlam, BC V3C 6P8 | ordersbc@csc-led.com



8-540 Jamieson Parkway, Cambridge, ON Canada N3C 0G5 P: 519.880.9833 888.900.9885 E: info@csc-led.com orders@csc-led.com