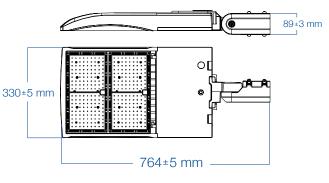

## DIMENSIONAL DRAWING (ON FL04B FIXTURES)

FL04B 60W/80W

FL04B 240W/300W

FL04B 100W/200W

Western Canada Warehouse: 121-1647 Broadway Street, Port Coquitlam, BC V3C 6P8 | ordersbc@csc-led.com

8-540 Jamieson Parkway, Cambridge, ON Canada N3C 0G5 P: 519.880.9833 888.900.9885 E: info@csc-led.com orders@csc-led.com