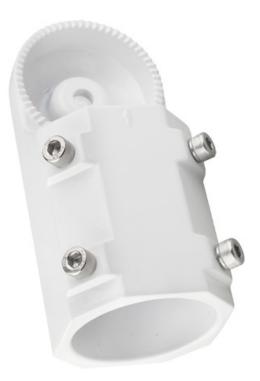

## Slip Fitter White Finish

All field-interchangeable mounts are sold separately. Can fit up to 2.5 OD poles/tennon

Suitable for use with the FL04 and FL04B Concorde Series Flood / Area Lights

**NOTE:** If ordering this mount for the 450W Concorde Flood/Area Light, please advise our order desk. An adapter is required for this application and will be sent to you at no extra charge (FL04-450W-RA)

Also available in bronze (FL04-SF)

www.csc-led.com