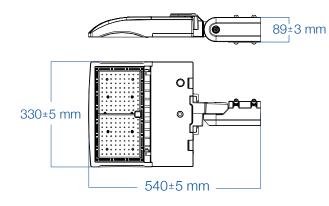

## DIMENSIONAL DRAWING (ON FL04B FIXTURES)

FL04B 60W/80W

FL04B 240W/300W

FL04B 100W/200W

Western Canada Warehouse: 121-1647 Broadway Street, Port Coquitlam, BC V3C 6P8 | ordersbc@csc-led.com

8-540 Jamieson Parkway, Cambridge, ON Canada N3C 0G5 P: 519.880.9833 888.900.9885 E: info@csc-led.com orders@csc-led.com