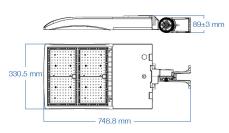

#### DIMENSIONS (SHOWN WITH TRUNNION MOUNT)

#### CONSTRUCTION

| Housing           | Die-Cast Aluminum  |  |
|-------------------|--------------------|--|
| Cover             | Polycarbonate      |  |
| Finish            | Bronze             |  |
| IP Rating         | IP65               |  |
| EPA               | 2.31 ft²           |  |
| Net Weight        | 9.32 kg            |  |
| Gross Weight      | 10.32 kg           |  |
| Carton Qty        | 1                  |  |
| Carton Dimensions | 915 x 380 x 155 mm |  |