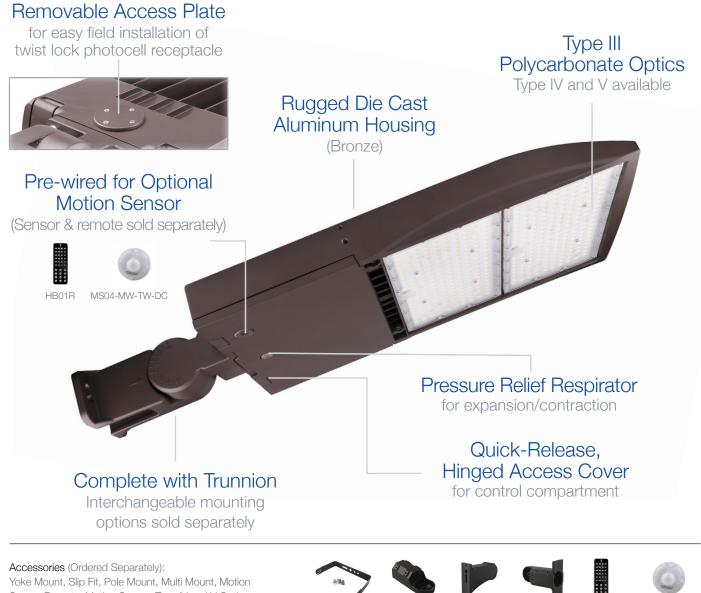

### TRUE UNIVERSAL POWER INPUT FROM 120-347V!

A versatile, clean, and modern appearance that brings a pleasing aesthetic to any project

Sensor Remote, Motion Sensor, Type IV and V Optics, Photocell and Receptacle, Shield

#### ACCESSORIES (SOLD SEPARATELY)

| Slip Fit                                       | FL04-SF             |
|------------------------------------------------|---------------------|
| Pole Mount                                     | FL04-PM             |
| Multi Mount                                    | FL04-MM             |
| Yoke Mount                                     | FL04-YK-HG          |
| Motion Sensor                                  | MS04-MW-TW-DC       |
| Motion Sensor Remote                           | HB01R               |
| Photocell and Receptacle<br>for 120-277V sites | JL-200 and JL-205LV |
| Photocell and Receptacle<br>for 277-480V sites | JL-200 and JL-207E  |
| Shield                                         | FL04B-SHIELD-LG     |
| Type IV Optics                                 | FL04B-TYPE-IV       |
| Type V Optics                                  | FL04B-TYPE-V        |
|                                                |                     |