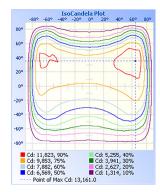

#### ISOCANDELA

#### ILLUMINANCE AT A DISTANCE

|        | Illuminance at a<br>Center Beam fc | Beam Width                                                                                                                                                                                                                                                                                                                                                                                                                                                                                                                                                                                                                                                                                                                                                                                                                                                                                                                                                                                                                                                                                                                                                                                                                                                                                                                                                                                                                                                                                                                                                                                                                                                                                                                                                                                                                                                                                                                                                                                                                                                                                                                     |
|--------|------------------------------------|--------------------------------------------------------------------------------------------------------------------------------------------------------------------------------------------------------------------------------------------------------------------------------------------------------------------------------------------------------------------------------------------------------------------------------------------------------------------------------------------------------------------------------------------------------------------------------------------------------------------------------------------------------------------------------------------------------------------------------------------------------------------------------------------------------------------------------------------------------------------------------------------------------------------------------------------------------------------------------------------------------------------------------------------------------------------------------------------------------------------------------------------------------------------------------------------------------------------------------------------------------------------------------------------------------------------------------------------------------------------------------------------------------------------------------------------------------------------------------------------------------------------------------------------------------------------------------------------------------------------------------------------------------------------------------------------------------------------------------------------------------------------------------------------------------------------------------------------------------------------------------------------------------------------------------------------------------------------------------------------------------------------------------------------------------------------------------------------------------------------------------|
|        |                                    | And a second sec |
| 17.0ft | 32.9 fc 🖊                          | <b>56.2 ft</b> 195.1 ft                                                                                                                                                                                                                                                                                                                                                                                                                                                                                                                                                                                                                                                                                                                                                                                                                                                                                                                                                                                                                                                                                                                                                                                                                                                                                                                                                                                                                                                                                                                                                                                                                                                                                                                                                                                                                                                                                                                                                                                                                                                                                                        |
| 34.0R  | 8.21 fc                            | 112.5 ft 390.2 ft                                                                                                                                                                                                                                                                                                                                                                                                                                                                                                                                                                                                                                                                                                                                                                                                                                                                                                                                                                                                                                                                                                                                                                                                                                                                                                                                                                                                                                                                                                                                                                                                                                                                                                                                                                                                                                                                                                                                                                                                                                                                                                              |
|        | 3.65 fc                            | 158.7 ft 585.4 ft                                                                                                                                                                                                                                                                                                                                                                                                                                                                                                                                                                                                                                                                                                                                                                                                                                                                                                                                                                                                                                                                                                                                                                                                                                                                                                                                                                                                                                                                                                                                                                                                                                                                                                                                                                                                                                                                                                                                                                                                                                                                                                              |
| 51.0R  |                                    |                                                                                                                                                                                                                                                                                                                                                                                                                                                                                                                                                                                                                                                                                                                                                                                                                                                                                                                                                                                                                                                                                                                                                                                                                                                                                                                                                                                                                                                                                                                                                                                                                                                                                                                                                                                                                                                                                                                                                                                                                                                                                                                                |
| 68.0R  | 2.05 fc                            | 224.9 ft 780.5 ft                                                                                                                                                                                                                                                                                                                                                                                                                                                                                                                                                                                                                                                                                                                                                                                                                                                                                                                                                                                                                                                                                                                                                                                                                                                                                                                                                                                                                                                                                                                                                                                                                                                                                                                                                                                                                                                                                                                                                                                                                                                                                                              |
| 85.0ft | 1.31 fc                            | 281.1 ft 975.6 ft                                                                                                                                                                                                                                                                                                                                                                                                                                                                                                                                                                                                                                                                                                                                                                                                                                                                                                                                                                                                                                                                                                                                                                                                                                                                                                                                                                                                                                                                                                                                                                                                                                                                                                                                                                                                                                                                                                                                                                                                                                                                                                              |
|        | 0.91 fc                            | 337.4 ft 1,170.7 ft                                                                                                                                                                                                                                                                                                                                                                                                                                                                                                                                                                                                                                                                                                                                                                                                                                                                                                                                                                                                                                                                                                                                                                                                                                                                                                                                                                                                                                                                                                                                                                                                                                                                                                                                                                                                                                                                                                                                                                                                                                                                                                            |
| 102.0R | /ert. Spread: 117.7°               |                                                                                                                                                                                                                                                                                                                                                                                                                                                                                                                                                                                                                                                                                                                                                                                                                                                                                                                                                                                                                                                                                                                                                                                                                                                                                                                                                                                                                                                                                                                                                                                                                                                                                                                                                                                                                                                                                                                                                                                                                                                                                                                                |