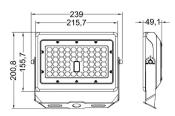

56 LED Chips

for even illumination

0.5m Power Cord

High-Impact Polycarbonate Lens/Optics Complete With Yoke Mount

Knuckle mount sold separately



Colour Tunable

3000K / 4000K / 5000K

Rugged Polyester Powder Coat Finish

(Bronze)

Optional Accessories: Knuckle Mount (FLM-KNS) Suggested Substitutions: FLM-15W-40K-LV-YK FLM-50W-3CCT-LV



# **TECHNICAL DATA**



#### LIGHT SPECIFICATIONS

| Lumens   | 4,141 lm              |
|----------|-----------------------|
| Efficacy | 129.6 lm/W @ 4000K    |
| CCT      | 3000K / 4000K / 5000K |
| CRI      | 70                    |
| L70 Life | 50,000 hrs            |
| Warranty | 10-year               |

#### APPROVALS AND LISTINGS

| cUL | E482965      |
|-----|--------------|
| DLC | PL3F7KBXG1NW |

#### **DIMENSIONS**

Yoke Mount (Standard)



Knuckle Mount (Sold Separately)



## **ILLUMINANCE AT A DISTANCE**



#### **ELECTRICAL**

| Wattage        | 30W (Adjustable 70-100%) |
|----------------|--------------------------|
| Voltage        | 120-277V                 |
| Power Factor   | 0.9                      |
| THD            | 15%                      |
| Operating Temp | -40 to 50°C              |

#### CONSTRUCTION

| Housing           | Aluminum Alloy     |
|-------------------|--------------------|
| Finish            | Bronze             |
| IP Rating         | IP65               |
| Fixture Weight    | 1.1 kg             |
| Carton Weight     | 11.2 kg            |
| Carton Qty        | 8                  |
| Carton Dimensions | 484 x 302 x 297 mm |

## **ACCESSORIES** (SOLD SEPARATELY)

| Knuckle Mount | FLM-KNS