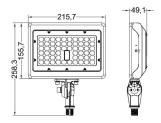

n

0.5m Power Cord

High-Impact Polycarbonate Lens/Optics Complete With Yoke Mount

Knuckle mount sold separately



Colour Tunable

3000K / 4000K / 5000K

Rugged Polyester Powder Coat Finish

(Bronze)

Optional Accessories: Knuckle Mount (FLM-KNS) Suggested Substitutions: FLM-15W-40K-LV-YK FLM-50W-3CCT-LV



# **TECHNICAL DATA**



#### LIGHT SPECIFICATIONS

| Lumens   | 4,141 lm              |
|----------|-----------------------|
| Efficacy | 129.6 lm/W @ 4000K    |
| CCT      | 3000K / 4000K / 5000K |
| CRI      | 70                    |
| L70 Life | 50,000 hrs            |
| Warranty | 10-year               |

#### APPROVALS AND LISTINGS

| cUL | E482965      |
|-----|--------------|
| DLC | PL3F7KBXG1NW |

#### **DIMENSIONS**

Yoke Mount (Standard)



Knuckle Mount (Sold Separately)



## **ILLUMINANCE AT A DISTANCE**



#### **ELECTRICAL**

| Wattage        | 30W (Adjustable 70-100%) |
|----------------|--------------------------|
| Voltage        | 120-277V                 |
| Power Factor   | 0.9                      |
| THD            | 15%                      |
| Operating Temp | -40 to 50°C              |

#### CONSTRUCTION

| Housing           | Aluminum Alloy     |
|-------------------|--------------------|
| Finish            | Bronze             |
| IP Rating         | IP65               |
| Fixture Weight    | 1.1 kg             |
| Carton Weight     | 11.2 kg            |
| Carton Qty        | 8                  |
| Carton Dimensions | 484 x 302 x 297 mm |

## **ACCESSORIES** (SOLD SEPARATELY)

| Knuckle Mount | FLM-KNS     |
|---------------|-------------