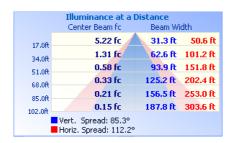

carbonate Lens/Optics Complete With Yoke Mount

Knuckle mount sold separately



Colour Tunable

3000K / 4000K / 5000K

Rugged Polyester Powder Coat Finish

(Bronze)

Optional Accessories: Knuckle Mount (FLM-KNS) Suggested Substitutions: FLM-15W-40K-LV-YK FLM-50W-3CCT-LV



# **TECHNICAL DATA**



#### LIGHT SPECIFICATIONS

| Lumens   | 4,141 lm              |
|----------|-----------------------|
| Efficacy | 129.6 lm/W @ 4000K    |
| CCT      | 3000K / 4000K / 5000K |
| CRI      | 70                    |
| L70 Life | 50,000 hrs            |
| Warranty | 10-year               |

#### APPROVALS AND LISTINGS

| cUL | E482965      |
|-----|--------------|
| DLC | PL3F7KBXG1NW |

#### **DIMENSIONS**

Yoke Mount (Standard)



Knuckle Mount (Sold Separately)



## **ILLUMINANCE AT A DISTANCE**



#### **ELECTRICAL**

| Wattage        | 30W (Adjustable 70-100%) |
|----------------|--------------------------|
| Voltage        | 120-277V                 |
| Power Factor   | 0.9                      |
| THD            | 15%                      |
| Operating Temp | -40 to 50°C              |

#### CONSTRUCTION

| Housing           | Aluminum Alloy     |
|-------------------|--------------------|
| Finish            | Bronze             |
| IP Rating         | IP65               |
| Fixture Weight    | 1.1 kg             |
| Carton Weight     | 11.2 kg            |
| Carton Qty        | 8                  |
| Carton Dimensions | 484 x 302 x 297 mm |

## **ACCESSORIES** (SOLD SEPARATELY)

| Knuckle Mount | FLM-KNS     |
|---------------|-------------|
| Red Lens      | FLM-30W-RED |
|