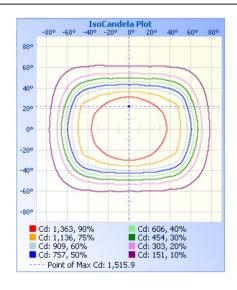

## **ISOCANDELA**

Western Canada Warehouse: 121-1647 Broadway Street, Port Coquitlam, BC V3C 6P8 | ordersbc@csc-led.com