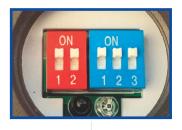

Knuckle mount sold separately

Colour Tunable

3000K / 4000K / 5000K

Rugged Polyester Powder Coat Finish

(Bronze)

Optional Accessories: Knuckle Mount (FLM-KNS) Suggested Substitutions: FLM-15W-40K-LV-YK FLM-50W-3CCT-LV