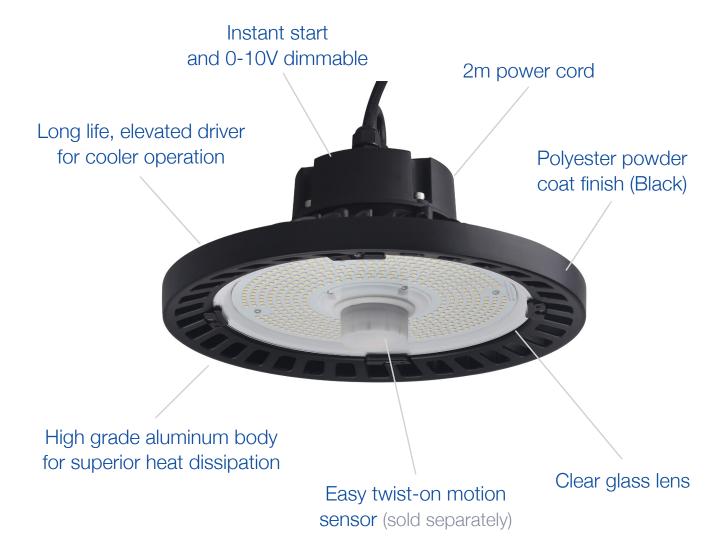

# High Bay

100W | 4000K | 120-277V

Ideal for warehouses, factories, gas stations, gymnasiums, grocery stores and more.

Accessories (Ordered Separately): Wire Guard, Motion Sensor, Motion Sensor Remote, Yoke Mount, Aluminum or Polycarbonate Reflector, Polycarbonate Bottom Cover, Frosted Lens

## CONSTRUCTION

| Housing           | Aluminum alloy     |
|-------------------|--------------------|
| Cover             | Clear glass        |
| Finish            | Black              |
| IP Rating         | IP65               |
| Net Weight        | 2.95 kg            |
| Carton Qty        | 1                  |
| Carton Weight     | 4 kg               |
| Carton Dimensions | 382 x 382 x 196 mm |