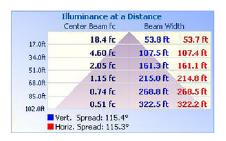

# High Bay

100W | 4000K | 120-277V





Ideal for warehouses, factories, gas stations, gymnasiums, grocery stores and more.



Accessories (Ordered Separately): Wire Guard, Motion Sensor, Motion Sensor Remote, Yoke Mount, Aluminum or Polycarbonate Reflector, Polycarbonate Bottom Cover, Frosted Lens











HB7B-AL-REF-SM

HB7B-PC-REF-SM

HB7B-YK-SM

HB7B-SENSOR HB7B-BI

## **TECHNICAL DATA**





#### LIGHT SPECIFICATIONS

| 15,197 lm |
|-----------|
| 145 lm/W  |
| 4000K     |
| 80        |
| 120°      |
| 0-10V     |
| 5-year    |
|           |

## APPROVALS AND LISTINGS

| cUL         | E482965      |
|-------------|--------------|
| DLC Premium | PLA266DGJRO9 |

#### **ILLUMINANCE AT A DISTANCE**



#### **ISOCANDELA PLOT**



### **ELECTRICAL**

| Wattage        | 100W        |
|----------------|-------------|
| Voltage        | 120-277V    |
| Power Factor   | 0.9         |
| THD            | 15%         |
| Operating Temp | -40 to 55°C |

## CONSTRUCTION

| Housing           | Aluminum alloy     |
|-------------------|--------------------|
| Cover             | Clear glass        |
| Finish            | Black              |
| IP Rating         | IP65               |
| Net Weight        | 2.95 kg            |
| Carton Qty        | 1                  |
| Carton Weight     | 4 kg               |
| Carton Dimensions | 382 x 382 x 196 mm |

## ACCESSORIES (Ordered Separately)

| Motion Sensor        | HB7B-SENSOR        |
|----------------------|--------------------|
| Motion Sensor R