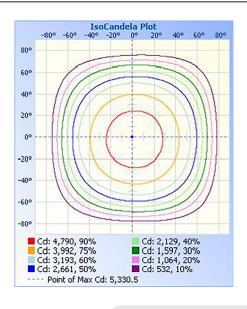

# High Bay

100W | 4000K | 120-277V





Ideal for warehouses, factories, gas stations, gymnasiums, grocery stores and more.



Accessories (Ordered Separately): Wire Guard, Motion Sensor, Motion Sensor Remote, Yoke Mount, Aluminum or Polycarbonate Reflector, Polycarbonate Bottom Cover, Frosted Lens











HB7B-AL-REF-SM

HB7B-PC-REF-SM

HB7B-YK-SM

HB7B-SENSOR HB7B-BI

## **TECHNICAL DATA**





#### LIGHT SPECIFICATIONS

| 15,197 lm |
|-----------|
| 145 lm/W  |
| 4000K     |
| 80        |
| 120°      |
| 0-10V     |
| 5-year    |
|           |

## APPROVALS AND LISTINGS

| cUL         | E482965      |
|-------------|--------------|
| DLC Premium | PLA266DGJRO9 |

#### **ILLUMINANCE AT A DISTANCE**



#### **ISOCANDELA PLOT**



### **ELECTRICAL**

| Wattage        | 100W        |
|----------------|-------------|
| Voltage        | 120-277V    |
| Power Factor   | 0.9         |
| THD            | 15%         |
| Operating Temp | -40 to 55°C |

## CONSTRUCTION

| Housing           | Aluminum alloy     |
|-------------------|--------------------|
| Cover             | Clear glass        |
| Finish            | Black              |
| IP Rating         | IP65               |
| Net Weight        | 2.95 kg            |
| Carton Qty        | 1                  |
| Carton Weight     | 4 kg               |
| Carton Dimensions | 382 x 382 x 196 mm |

## ACCESSORIES (Ordered Separately)

| Motion Sensor        | HB7B-SENSOR        |
|----------------------|--------------------|
| Motion Sensor Remote | HB7B-REMOTE        |