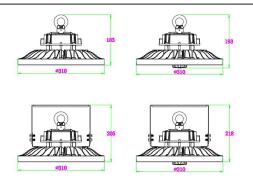

#### **DIMENSIONS**

Western Canada Warehouse: 121-1647 Broadway Street, Port Coquitlam, BC V3C 6P8 | ordersbc@csc-led.com