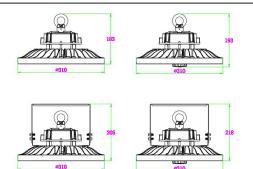

#### **DIMENSIONS**

Western Canada Warehouse: 121-1647 Broadway Street, Port Coquitlam, BC V3C 6P8 | ordersbc@csc-led.com