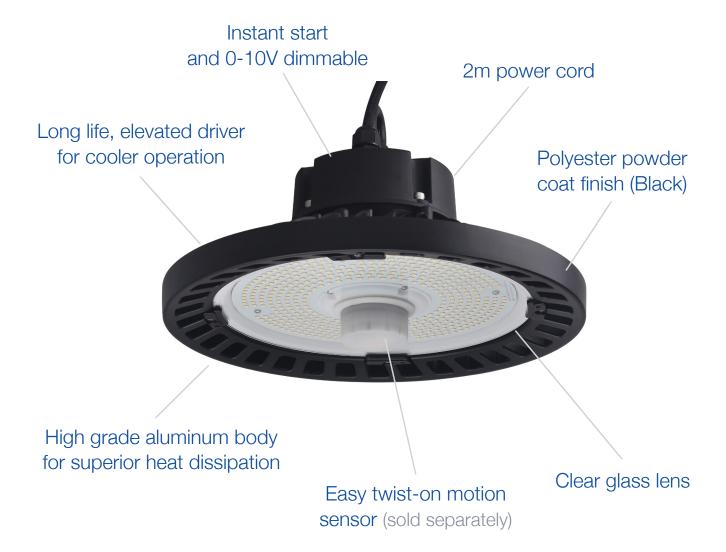

# High Bay

100W | 5000K | 120-277V

Ideal for warehouses, factories, gas stations, gymnasiums, grocery stores and more.

Accessories (Ordered Separately): Wire Guard, Motion Sensor, Motion Sensor Remote, Yoke Mount, Aluminum or Polycarbonate Reflector, Polycarbonate Bottom Cover, Frosted Lens

### **ELECTRICAL**

| Wattage        | 100W        |
|----------------|-------------|
| Voltage        | 120-277V    |
| Power Factor   | 0.9         |
| THD            | 15%         |
| Operating Temp | -40 to 55°C |

## CONSTRUCTION

| Housing           | Aluminum alloy     |
|-------------------|--------------------|
| Cover             | Clear glass        |
| Finish            | Black              |
| IP Rating         | IP65               |
| Net Weight        | 2.95 kg            |
| Carton Qty        | 1                  |
| Carton Weight     | 4 kg               |
| Carton Dimensions | 382 x 382 x 196 mm |