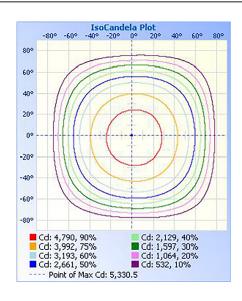

Ideal for warehouses, factories, gas stations, gymnasiums, grocery stores and more.



Accessories (Ordered Separately): Wire Guard, Motion Sensor, Motion Sensor Remote, Yoke Mount, Aluminum or Polycarbonate Reflector, Polycarbonate Bottom Cover, Frosted Lens











HB7B-PC-REF-SM

HB7B-YK-SM

HB7B-SENSOR HB7B-REN



## **TECHNICAL DATA**





#### LIGHT SPECIFICATIONS

| Lumens     | 15,392 lm |
|------------|-----------|
| Efficacy   | 147 lm/W  |
| CCT        | 5000K     |
| CRI        | 80        |
| Beam Angle | 120°      |
| Dimmable   | 0-10V     |
| Warranty   | 5-year    |
|            |           |

## APPROVALS AND LISTINGS

| cUL         | E482965      |
|-------------|--------------|
| DLC Premium | PLZTU90BPGGF |

## ILLUMINANCE AT A DISTANCE



#### **ISOCANDELA PLOT**



### **ELECTRICAL**

| Wattage        | 100W        |
|----------------|-------------|
| Voltage        | 120-277V    |
| Power Factor   | 0.9         |
| THD            | 15%         |
| Operating Temp | -40 to 55°C |

## CONSTRUCTION

| Housing           | Aluminum alloy     |
|-------------------|--------------------|
| Cover             | Clear glass        |
| Finish            | Black              |
| IP Rating         | IP65               |
| Net Weight        | 2.95 kg            |
| Carton Qty        | 1                  |
| Carton Weight     | 4 kg               |
| Carton Dimensions | 382 x 382 x 196 mm |

## ACCESSORIES (Ordered Separately)

| Motion Sensor        | HB7B-SENSOR        |
|----------------------|--------------------|
| Motion Sensor Remote | HB7B-REMOTE        |