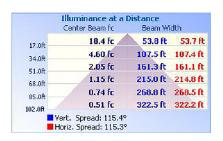

00W | 5000K | 120-277V





Ideal for warehouses, factories, gas stations, gymnasiums, grocery stores and more.



Accessories (Ordered Separately): Wire Guard, Motion Sensor, Motion Sensor Remote, Yoke Mount, Aluminum or Polycarbonate Reflector, Polycarbonate Bottom Cover, Frosted Lens











HB7B-PC-REF-SM

HB7B-YK-SM

HB7B-SENSOR HB7B-REN



## **TECHNICAL DATA**





#### LIGHT SPECIFICATIONS

| Lumens     | 15,392 lm |
|------------|-----------|
| Efficacy   | 147 lm/W  |
| CCT        | 5000K     |
| CRI        | 80        |
| Beam Angle | 120°      |
| Dimmable   | 0-10V     |
| Warranty   | 5-year    |
|            |           |

## APPROVALS AND LISTINGS

| cUL         | E482965      |
|-------------|--------------|
| DLC Premium | PLZTU90BPGGF |

## ILLUMINANCE AT A DISTANCE



#### **ISOCANDELA PLOT**



### **ELECTRICAL**

| Wattage        | 100W        |
|----------------|-------------|
| Voltage        | 120-277V    |
| Power Factor   | 0.9         |
| THD            | 15%         |
| Operating Temp | -40 to 55°C |

## CONSTRUCTION

| Housing           | Aluminum alloy     |
|-------------------|--------------------|
| Cover             | Clear glass        |
| Finish            | Black              |
| IP Rating         | IP65               |
| Net Weight        | 2.95 kg            |
| Carton Qty        | 1                  |
| Carton Weight     | 4 kg               |
| Carton Dimensions | 382 x 382 x 196 mm |

## ACCESSORIES (Ordered Separately)

| Motion Sensor        | HB7B-SENSOR        |
|----------------------|--------------------|
| Motion Sensor R