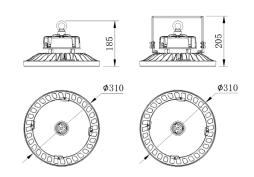

#### **DIMENSIONS**

Western Canada Warehouse: 121-1647 Broadway Street, Port Coquitlam, BC V3C 6P8 | ordersbc@csc-led.com