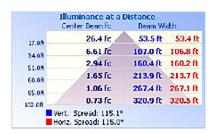

gh Bay

150W | 4000K | 120-277V





Ideal for warehouses, factories, gas stations, gymnasiums, grocery stores and more.



Accessories (Ordered Separately): Wire Guard, Motion Sensor, Motion Sensor Remote, Yoke Mount, Aluminum or Polycarbonate Reflector, Polycarbonate Bottom Cover, Frosted Lens









HB7B-AI -RFF-SM

HB7B-PC-REF-SM

HB7B-YK-SM HB7B-SENSOR

LIDZD DEMOTE

# **TECHNICAL DATA**





#### LIGHT SPECIFICATIONS

| Lumens     | 21,782 lm |
|------------|-----------|
| Efficacy   | 145 lm/W  |
| CCT        | 4000K     |
| CRI        | 80        |
| Beam Angle | 120°      |
| Dimmable   | 0-10V     |
| Warranty   | 5-year    |

## APPROVALS AND LISTINGS

| cUL         | E482965      |
|-------------|--------------|
| DLC Premium | PLCAMLY38IQV |

#### ILLUMINANCE AT A DISTANCE



#### **ISOCANDELA PLOT**



### **ELECTRICAL**

| Wattage        | 150W        |
|----------------|-------------|
| Voltage        | 120-277V    |
| Power Factor   | 0.9         |
| THD            | 15%         |
| Operating Temp | -40 to 55°C |

# CONSTRUCTION

| Housing           | Aluminum alloy     |
|-------------------|--------------------|
| Cover             | Clear glass        |
| Finish            | Black              |
| IP Rating         | IP65               |
| Net Weight        | 2.95 kg            |
| Carton Qty        | 1                  |
| Carton Weight     | 4 kg               |
| Carton Dimensions | 382 x 382 x 196 mm |

## ACCESSORIES (Ordered Separately)

| Motion Sensor        | HB7B-SENSOR        |
|----------------------|--------------------|
| Motion Sensor Re