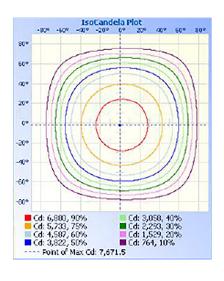

77V





Ideal for warehouses, factories, gas stations, gymnasiums, grocery stores and more.



Accessories (Ordered Separately): Wire Guard, Motion Sensor, Motion Sensor Remote, Yoke Mount, Aluminum or Polycarbonate Reflector, Polycarbonate Bottom Cover, Frosted Lens









HB7B-AI -RFF-SM

HB7B-PC-REF-SM

HB7B-YK-SM HB7B-SENSOR

LIDZD DEMOTE

# **TECHNICAL DATA**





#### LIGHT SPECIFICATIONS

| Lumens     | 21,782 lm |
|------------|-----------|
| Efficacy   | 145 lm/W  |
| CCT        | 4000K     |
| CRI        | 80        |
| Beam Angle | 120°      |
| Dimmable   | 0-10V     |
| Warranty   | 5-year    |

## APPROVALS AND LISTINGS

| cUL         | E482965      |
|-------------|--------------|
| DLC Premium | PLCAMLY38IQV |

#### ILLUMINANCE AT A DISTANCE



#### **ISOCANDELA PLOT**



### **ELECTRICAL**

| Wattage        | 150W        |
|----------------|-------------|
| Voltage        | 120-277V    |
| Power Factor   | 0.9         |
| THD            | 15%         |
| Operating Temp | -40 to 55°C |

# CONSTRUCTION

| Housing           | Aluminum alloy     |
|-------------------|--------------------|
| Cover             | Clear glass        |
| Finish            | Black              |
| IP Rating         | IP65               |
| Net Weight        | 2.95 kg            |
| Carton Qty        | 1                  |
| Carton Weight     | 4 kg               |
| Carton Dimensions | 382 x 382 x 196 mm |

## ACCESSORIES (Ordered Separately)

| Motion Sensor        | HB7B-SENSOR        |
|----------------------|--------------------|
| Motion Sensor Remote | HB7B-REMOTE        |