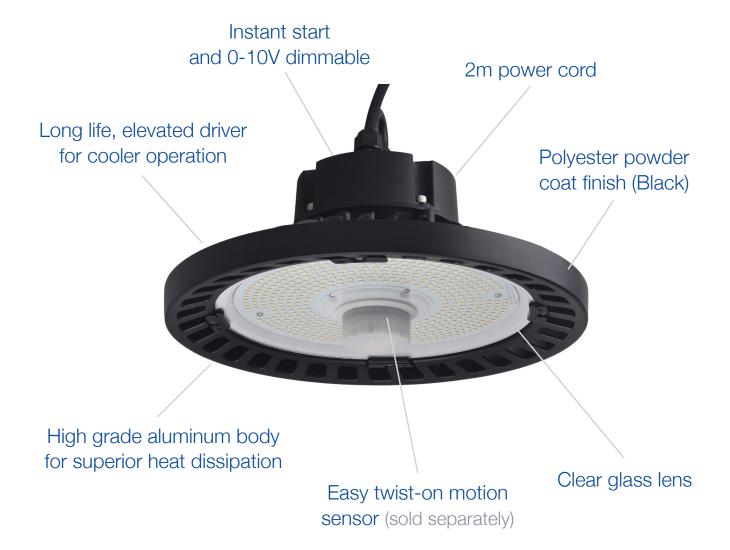

# High Bay

150W | 4000K | 120-277V

Ideal for warehouses, factories, gas stations, gymnasiums, grocery stores and more.

Accessories (Ordered Separately): Wire Guard, Motion Sensor, Motion Sensor Remote, Yoke Mount, Aluminum or Polycarbonate Reflector, Polycarbonate Bottom Cover, Frosted Lens

# CONSTRUCTION

| Housing           | Aluminum alloy     |
|-------------------|--------------------|
| Cover             | Clear glass        |
| Finish            | Black              |
| IP Rating         | IP65               |
| Net Weight        | 2.95 kg            |
| Carton Qty        | 1                  |
| Carton Weight     | 4 kg               |
| Carton Dimensions | 382 x 382 x 196 mm |