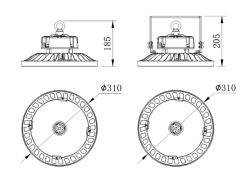

#### **DIMENSIONS**

Western Canada Warehouse: 121-1647 Broadway Street, Port Coquitlam, BC V3C 6P8 | ordersbc@csc-led.com