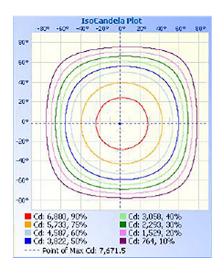

# High Bay

150W | 4000K | 100-277V



Ideal for warehouses, factories, gas stations, gymnasiums, grocery stores and more.



Accessories (Ordered Separately): Wire Guard, Motion Sensor, Motion Sensor Remote, Yoke Mount, Aluminum or Polycarbonate Reflector, Polycarbonate Bottom Cover, Frosted Lens







HB7B-YK-SM





HB7B-AL-REF-SM

HB7B-PC-REF-SM

HB7B-SENSOR

ENSOR HB7B-REM



# **TECHNICAL DATA**



#### LIGHT SPECIFICATIONS

| Lumens     | 21,782 lm |
|------------|-----------|
| Efficacy   | 145 lm/W  |
| CCT        | 4000K     |
| CRI        | 80        |
| Beam Angle | 120°      |
| Dimmable   | 0-10V     |
| Warranty   | 5-year    |

### APPROVALS AND LISTINGS

| cUL | E482965 |
|-----|---------|
| COL | L+02000 |

### **ILLUMINANCE AT A DISTANCE**



### **ISOCANDELA PLOT**



#### **ELECTRICAL**

| Wattage        | 150W        |
|----------------|-------------|
| Voltage        | 100-277V    |
| Power Factor   | 0.9         |
| THD            | 15%         |
| Operating Temp | -40 to 55°C |

# CONSTRUCTION

| Housing           | Aluminum alloy     |
|-------------------|--------------------|
| Cover             | Clear glass        |
| Finish            | Black              |
| IP Rating         | IP65               |
| Net Weight        | 2.95 kg            |
| Carton Qty        | 1                  |
| Carton Weight     | 4 kg               |
| Carton Dimensions | 382 x 382 x 196 mm |

## ACCESSORIES (Ordered Separately)

| Motion Sensor        | HB7B-SENSOR        |
|----------------------|--------------------|
| Motion Sensor Remote | HB7B-REMOTE        |