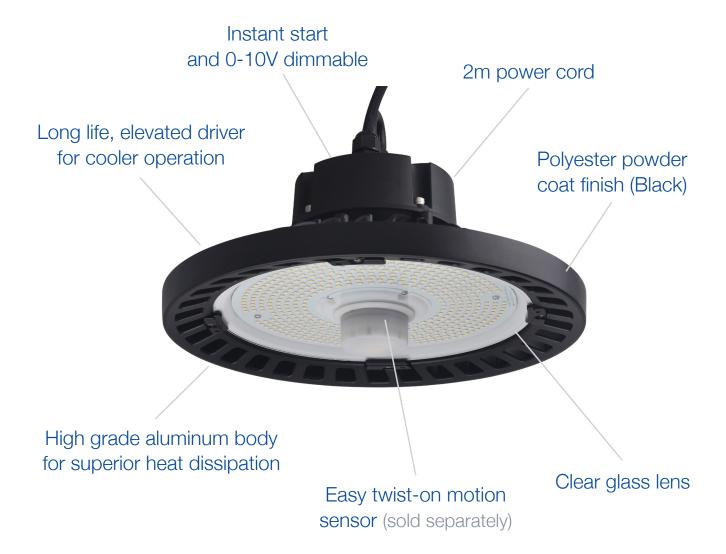

# High Bay

150W | 4000K | 100-277V

Ideal for warehouses, factories, gas stations, gymnasiums, grocery stores and more.

Accessories (Ordered Separately): Wire Guard, Motion Sensor, Motion Sensor Remote, Yoke Mount, Aluminum or Polycarbonate Reflector, Polycarbonate Bottom Cover, Frosted Lens

# CONSTRUCTION

| Housing           | Aluminum alloy     |
|-------------------|--------------------|
| Cover             | Clear glass        |
| Finish            | Black              |
| IP Rating         | IP65               |
| Net Weight        | 2.95 kg            |
| Carton Qty        | 1                  |
| Carton Weight     | 4 kg               |
| Carton Dimensions | 382 x 382 x 196 mm |

#### LIGHT SPECIFICATIONS

| Lumens     | 21,782 lm |
|------------|-----------|
| Efficacy   | 145 lm/W  |
| CCT        | 4000K     |
| CRI        | 80        |
| Beam Angle | 120°      |
| Dimmable   | 0-10V     |
| Warranty   | 5-year    |

#### **ELECTRICAL**

| Wattage        | 150W        |
|----------------|-------------|
| Voltage        | 100-277V    |
| Power Factor   | 0.9         |
| THD            | 15%         |
| Operating Temp | -40 to 55°C |