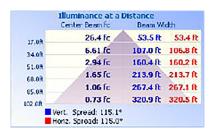

# High Bay

150W | 4000K | 100-277V



Ideal for warehouses, factories, gas stations, gymnasiums, grocery stores and more.



Accessories (Ordered Separately): Wire Guard, Motion Sensor, Motion Sensor Remote, Yoke Mount, Aluminum or Polycarbonate Reflector, Polycarbonate Bottom Cover, Frosted Lens







HB7B-YK-SM





HB7B-AL-REF-SM

HB7B-PC-REF-SM

HB7B-SENSOR

ENSOR HB7B-REM



# **TECHNICAL DATA**



#### LIGHT SPECIFICATIONS

| Lumens     | 21,782 lm |
|------------|-----------|
| Efficacy   | 145 lm/W  |
| CCT        | 4000K     |
| CRI        | 80        |
| Beam Angle | 120°      |
| Dimmable   | 0-10V     |
| Warranty   | 5-year    |

### APPROVALS AND LISTINGS

| cUL | E482965 |
|-----|---------|
| COL | L+02000 |

### **ILLUMINANCE AT A DISTANCE**



### **ISOCANDELA PLOT**



#### **ELECTRICAL**

| Wattage        | 150W        |
|----------------|-------------|
| Voltage        | 100-277V    |
| Power Factor   | 0.9         |
| THD            | 15%         |
| Operating Temp | -40 to 55°C |

# CONSTRUCTION

| Housing           | Aluminum alloy     |
|-------------------|--------------------|
| Cover             | Clear glass        |
| Finish            | Black              |
| IP Rating         | IP65               |
| Net Weight        | 2.95 kg            |
| Carton Qty        | 1                  |
| Carton Weight     | 4 kg               |
| Carton Dimensions | 382 x 382 x 196 mm |

## ACCESSORIES (Ordered Separately)

| Motion Sensor        | HB7B-SENSOR        |
|----------------------|--------------------|
| Motion Sensor Re