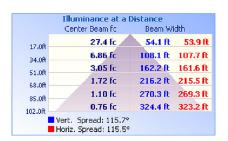

150W | 5000K | 120-347V





Ideal for warehouses, factories, gas stations, gymnasiums, grocery stores and more.



Accessories (Ordered Separately): Wire Guard, Motion Sensor, Motion Sensor Remote, Yoke Mount, Aluminum or Polycarbonate Reflector, Polycarbonate Bottom Cover, Frosted Lens









HB7B-AL-REF-SM

HB7B-PC-REF-SM

HB7B-YK-SM HB

HB7B-SENSOR H

LIDZD DEMOTE

# **TECHNICAL DATA**





#### LIGHT SPECIFICATIONS

| Lumens     | 22,940 lm |
|------------|-----------|
| Efficacy   | 151 lm/W  |
| CCT        | 5000K     |
| CRI        | 80        |
| Beam Angle | 120°      |
| Dimmable   | 0-10V     |
| Warranty   | 5-year    |

### APPROVALS AND LISTINGS

| cUL         | E482965      |
|-------------|--------------|
| DLC Premium | PLRMXC826FEU |

#### ILLUMINANCE AT A DISTANCE



#### **ISOCANDELA PLOT**



#### **ELECTRICAL**

| Wattage        | 150W        |
|----------------|-------------|
| Voltage        | 120-347V    |
| Power Factor   | 0.9         |
| THD            | 15%         |
| Operating Temp | -40 to 55°C |

### CONSTRUCTION

| Housing           | Aluminum alloy     |
|-------------------|--------------------|
| Cover             | Clear glass        |
| Finish            | Black              |
| IP Rating         | IP65               |
| Net Weight        | 2.95 kg            |
| Carton Qty        | 1                  |
| Carton Weight     | 4 kg               |
| Carton Dimensions | 382 x 382 x 196 mm |

## ACCESSORIES (Ordered Separately)

| Motion Sensor        | HB7B-SENSOR        |
|----------------------|--------------------|
| Motion Sensor