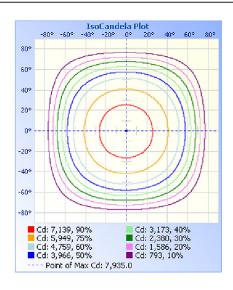

Ideal for warehouses, factories, gas stations, gymnasiums, grocery stores and more.



Accessories (Ordered Separately): Wire Guard, Motion Sensor, Motion Sensor Remote, Yoke Mount, Aluminum or Polycarbonate Reflector, Polycarbonate Bottom Cover, Frosted Lens









HB7B-AL-REF-SM

HB7B-PC-REF-SM

HB7B-YK-SM HB

HB7B-SENSOR H

LIDZD DEMOTE

# **TECHNICAL DATA**





#### LIGHT SPECIFICATIONS

| Lumens     | 22,940 lm |
|------------|-----------|
| Efficacy   | 151 lm/W  |
| CCT        | 5000K     |
| CRI        | 80        |
| Beam Angle | 120°      |
| Dimmable   | 0-10V     |
| Warranty   | 5-year    |

### APPROVALS AND LISTINGS

| cUL         | E482965      |
|-------------|--------------|
| DLC Premium | PLRMXC826FEU |

#### ILLUMINANCE AT A DISTANCE



#### **ISOCANDELA PLOT**



#### **ELECTRICAL**

| Wattage        | 150W        |
|----------------|-------------|
| Voltage        | 120-347V    |
| Power Factor   | 0.9         |
| THD            | 15%         |
| Operating Temp | -40 to 55°C |

### CONSTRUCTION

| Housing           | Aluminum alloy     |
|-------------------|--------------------|
| Cover             | Clear glass        |
| Finish            | Black              |
| IP Rating         | IP65               |
| Net Weight        | 2.95 kg            |
| Carton Qty        | 1                  |
| Carton Weight     | 4 kg               |
| Carton Dimensions | 382 x 382 x 196 mm |

## ACCESSORIES (Ordered Separately)

| Motion Sensor        | HB7B-SENSOR        |
|----------------------|--------------------|
| Motion Sensor Remote | HB7B-REMOTE