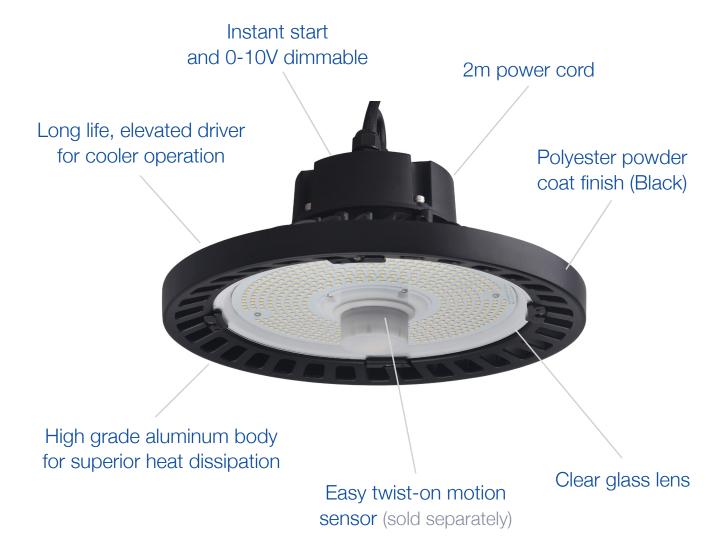

# High Bay

150W | 5000K | 120-347V

Ideal for warehouses, factories, gas stations, gymnasiums, grocery stores and more.

Accessories (Ordered Separately): Wire Guard, Motion Sensor, Motion Sensor Remote, Yoke Mount, Aluminum or Polycarbonate Reflector, Polycarbonate Bottom Cover, Frosted Lens

#### LIGHT SPECIFICATIONS

| Lumens     | 22,940 lm |
|------------|-----------|
| Efficacy   | 151 lm/W  |
| CCT        | 5000K     |
| CRI        | 80        |
| Beam Angle | 120°      |
| Dimmable   | 0-10V     |
| Warranty   | 5-year    |

#### **ELECTRICAL**

| Wattage        | 150W        |
|----------------|-------------|
| Voltage        | 120-347V    |
| Power Factor   | 0.9         |
| THD            | 15%         |
| Operating Temp | -40 to 55°C |

### CONSTRUCTION

| Housing           | Aluminum alloy     |
|-------------------|--------------------|
| Cover             | Clear glass        |
| Finish            | Black              |
| IP Rating         | IP65               |
| Net Weight        | 2.95 kg            |
| Carton Qty        | 1                  |
| Carton Weight     | 4 kg               |
| Carton Dimensions | 382 x 382 x 196 mm |