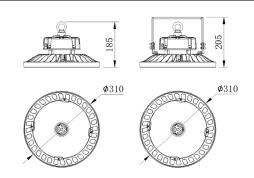

#### **DIMENSIONS**

Western Canada Warehouse: 121-1647 Broadway Street, Port Coquitlam, BC V3C 6P8 | ordersbc@csc-led.com