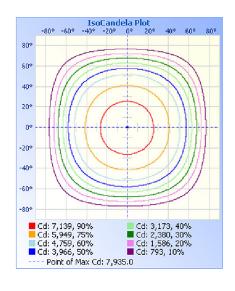

# High Bay

150W | 5000K | 120-347V



Ideal for warehouses, factories, gas stations, gymnasiums, grocery stores and more.



Accessories (Ordered Separately): Wire Guard, Motion Sensor, Motion Sensor Remote, Yoke Mount, Aluminum or Polycarbonate Reflector, Polycarbonate Bottom Cover, Frosted Lens













HB7B-PC-REF-SM

HB7B-YK-SM HB7B

HB7B-SENSOR HB7B-REMO



## **TECHNICAL DATA**



#### LIGHT SPECIFICATIONS

| Lumens     | 22,940 lm |
|------------|-----------|
| Efficacy   | 151 lm/W  |
| CCT        | 5000K     |
| CRI        | 80        |
| Beam Angle | 120°      |
| Dimmable   | 0-10V     |
| Warranty   | 5-year    |

## APPROVALS AND LISTINGS

## ILLUMINANCE AT A DISTANCE



## **ISOCANDELA PLOT**



#### **ELECTRICAL**

| Wattage        | 150W        |
|----------------|-------------|
| Voltage        | 120-347V    |
| Power Factor   | 0.9         |
| THD            | 15%         |
| Operating Temp | -40 to 55°C |

#### CONSTRUCTION

| Housing           | Aluminum alloy     |
|-------------------|--------------------|
| Cover             | Clear glass        |
| Finish            | Black              |
| IP Rating         | IP65               |
| Net Weight        | 2.95 kg            |
| Carton Qty        | 1                  |
| Carton Weight     | 4 kg               |
| Carton Dimensions | 382 x 382 x 196 mm |

## ACCESSORIES (Ordered Separately)

| Motion Sensor        | HB7B-SENSOR        |
|----------------------|--------------------|
| Motion Sensor Remote | HB7B-REMOTE