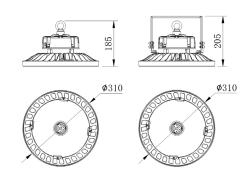

#### **DIMENSIONS**

Western Canada Warehouse: 121-1647 Broadway Street, Port Coquitlam, BC V3C 6P8 | ordersbc@csc-led.com