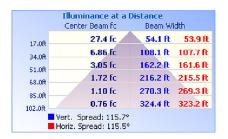

# High Bay

150W | 5000K | 120-347V



Ideal for warehouses, factories, gas stations, gymnasiums, grocery stores and more.



Accessories (Ordered Separately): Wire Guard, Motion Sensor, Motion Sensor Remote, Yoke Mount, Aluminum or Polycarbonate Reflector, Polycarbonate Bottom Cover, Frosted Lens













HB7B-PC-REF-SM

HB7B-YK-SM HB7B

HB7B-SENSOR HB7B-REMO



## **TECHNICAL DATA**



#### LIGHT SPECIFICATIONS

| Lumens     | 22,940 lm |
|------------|-----------|
| Efficacy   | 151 lm/W  |
| CCT        | 5000K     |
| CRI        | 80        |
| Beam Angle | 120°      |
| Dimmable   | 0-10V     |
| Warranty   | 5-year    |

## APPROVALS AND LISTINGS

## ILLUMINANCE AT A DISTANCE



## **ISOCANDELA PLOT**



#### **ELECTRICAL**

| Wattage        | 150W        |
|----------------|-------------|
| Voltage        | 120-347V    |
| Power Factor   | 0.9         |
| THD            | 15%         |
| Operating Temp | -40 to 55°C |

#### CONSTRUCTION

| Housing           | Aluminum alloy     |
|-------------------|--------------------|
| Cover             | Clear glass        |
| Finish            | Black              |
| IP Rating         | IP65               |
| Net Weight        | 2.95 kg            |
| Carton Qty        | 1                  |
| Carton Weight     | 4 kg               |
| Carton Dimensions | 382 x 382 x 196 mm |

## ACCESSORIES (Ordered Separately)

| Motion Sensor        | HB7B-SENSOR        |
|----------------------|--------------------|
| Motion Sensor