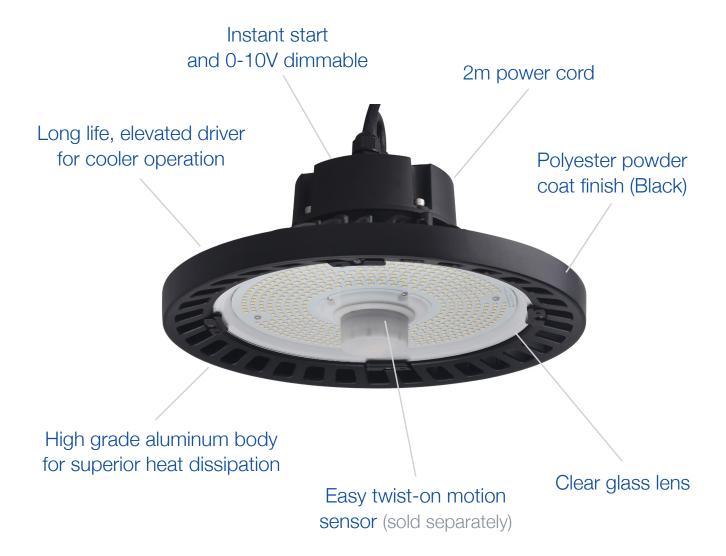

# High Bay

150W | 5000K | 120-347V

Ideal for warehouses, factories, gas stations, gymnasiums, grocery stores and more.

Accessories (Ordered Separately): Wire Guard, Motion Sensor, Motion Sensor Remote, Yoke Mount, Aluminum or Polycarbonate Reflector, Polycarbonate Bottom Cover, Frosted Lens

## **TECHNICAL DATA**

#### CONSTRUCTION

| Housing           | Aluminum alloy     |
|-------------------|--------------------|
| Cover             | Clear glass        |
| Finish            | Black              |
| IP Rating         | IP65               |
| Net Weight        | 2.95 kg            |
| Carton Qty        | 1                  |
| Carton Weight     | 4 kg               |
| Carton Dimensions | 382 x 382 x 196 mm |