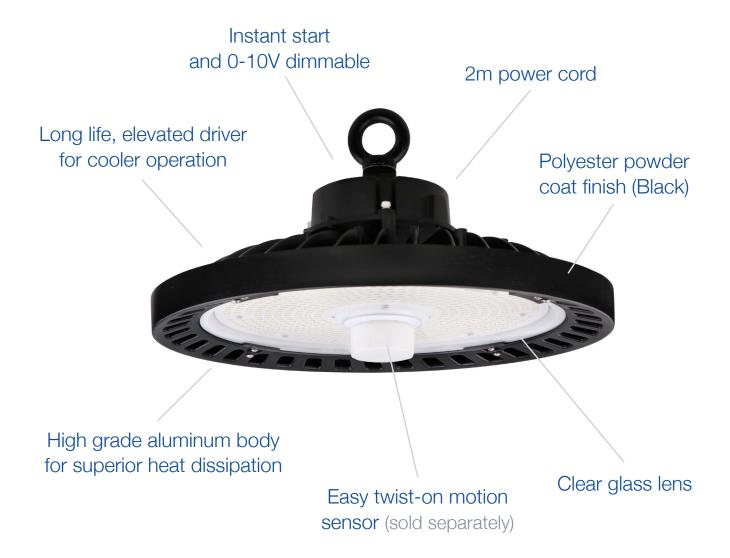

# High Bay

240W | 5000K | 120-347V

HB7B series High Bay Ideal for warehouses, factories, and workshops

Accessories (Ordered Separately): Wire Guard, Motion Sensor, Motion Sensor Remote, Yoke Mount, Aluminum or Polycarbonate Reflector, Polycarbonate Bottom Cover, Frosted Lens

#### LIGHT SPECIFICATIONS

| Lumens     | 36,752 lm |
|------------|-----------|
| Efficacy   | 150 lm/W  |
| CCT        | 5000K     |
| CRI        | 80        |
| Beam Angle | 120°      |
| Dimmable   | 0-10V     |
| Warranty   | 5-year    |

### **ELECTRICAL**

| Wattage        | 240W        |
|----------------|-------------|
| Voltage        | 120-347V    |
| Power Factor   | 0.9         |
| THD            | 15%         |
| Operating Temp | -40 to 55°C |

# CONSTRUCTION

| Housing           | Aluminum alloy     |
|-------------------|--------------------|
| Cover             | Clear glass        |
| Finish            | Black              |
| IP Rating         | IP65               |
| Net Weight        | 5 kg               |
| Carton Qty        | 1                  |
| Carton Weight     | 6.1 kg             |
| Carton Dimensions | 442 x 442 x 206 mm |