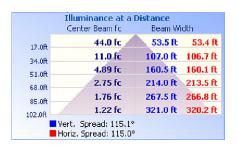

# High Bay

240W | 5000K | 120-347V



HB7B series High Bay Ideal for warehouses, factories, and workshops



Accessories (Ordered Separately): Wire Guard, Motion Sensor, Motion Sensor Remote, Yoke Mount, Aluminum or Polycarbonate Reflector, Polycarbonate Bottom Cover, Frosted Lens









HB7B-AL-RFF-LG

HB7B-PC-REF-LG

HB7B-YK-LG

HB7B-SFNSOR

# **TECHNICAL DATA**



#### LIGHT SPECIFICATIONS

| Lumens     | 36,752 lm |
|------------|-----------|
| Efficacy   | 150 lm/W  |
| CCT        | 5000K     |
| CRI        | 80        |
| Beam Angle | 120°      |
| Dimmable   | 0-10V     |
| Warranty   | 5-year    |

# APPROVALS AND LISTINGS

| cUL | E482965 |
|-----|---------|

# **ILLUMINANCE AT A DISTANCE**



# **ISOCANDELA PLOT**



### **ELECTRICAL**

| Wattage        | 240W        |
|----------------|-------------|
| Voltage        | 120-347V    |
| Power Factor   | 0.9         |
| THD            | 15%         |
| Operating Temp | -40 to 55°C |

# CONSTRUCTION

| Housing           | Aluminum alloy     |
|-------------------|--------------------|
| Cover             | Clear glass        |
| Finish            | Black              |
| IP Rating         | IP65               |
| Net Weight        | 5 kg               |
| Carton Qty        | 1                  |
| Carton Weight     | 6.1 kg             |
| Carton Dimensions | 442 x 442 x 206 mm |

## ACCESSORIES (Ordered Separately)

| Motion Sensor           | HB7B-SENSOR        |
|-------------------------|--------------------|
| Motion Sensor