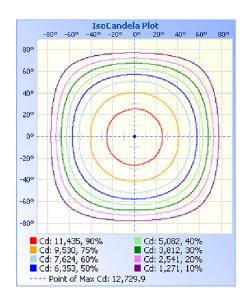

# High Bay

240W | 5000K | 120-347V



HB7B series High Bay Ideal for warehouses, factories, and workshops



Accessories (Ordered Separately): Wire Guard, Motion Sensor, Motion Sensor Remote, Yoke Mount, Aluminum or Polycarbonate Reflector, Polycarbonate Bottom Cover, Frosted Lens









HB7B-AL-RFF-LG

HB7B-PC-REF-LG

HB7B-YK-LG

HB7B-SFNSOR

# **TECHNICAL DATA**



#### LIGHT SPECIFICATIONS

| Lumens     | 36,752 lm |
|------------|-----------|
| Efficacy   | 150 lm/W  |
| CCT        | 5000K     |
| CRI        | 80        |
| Beam Angle | 120°      |
| Dimmable   | 0-10V     |
| Warranty   | 5-year    |

# APPROVALS AND LISTINGS

| cUL | E482965 |
|-----|---------|

# **ILLUMINANCE AT A DISTANCE**



# **ISOCANDELA PLOT**



### **ELECTRICAL**

| Wattage        | 240W        |
|----------------|-------------|
| Voltage        | 120-347V    |
| Power Factor   | 0.9         |
| THD            | 15%         |
| Operating Temp | -40 to 55°C |

# CONSTRUCTION

| Housing           | Aluminum alloy     |
|-------------------|--------------------|
| Cover             | Clear glass        |
| Finish            | Black              |
| IP Rating         | IP65               |
| Net Weight        | 5 kg               |
| Carton Qty        | 1                  |
| Carton Weight     | 6.1 kg             |
| Carton Dimensions | 442 x 442 x 206 mm |

## ACCESSORIES (Ordered Separately)

| Motion Sensor           | HB7B-SENSOR        |
|-------------------------|--------------------|
| Motion Sensor Remote    | HB7B-REMOTE