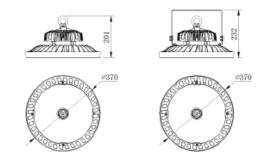

#### **DIMENSIONS**

Western Canada Warehouse: 121-1647 Broadway Street, Port Coquitlam, BC V3C 6P8 | ordersbc@csc-led.com