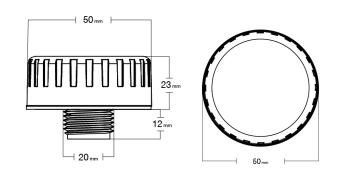

B Remote Control (Ordered Separately)

Order Code: HB7B-REMOTE





#### **TECHNICAL DATA**

#### NOTE: 120-277V FIXTURES DIM TO 10%. 120-347V FIXTURES DIM TO OFF.

#### **TECHNICAL DATA**

| Operating Voltage   | 10-15V                 |
|---------------------|------------------------|
| Output              | 1-10V                  |
| Stand-by power      | <0.5W                  |
| Detection Area      | 25% / 50% / 75% / 100% |
| Stand-by Dimming    | 0% / 20% / 30% / 50%   |
| Microwave Frequency | 15.8GHz ± 75MHz        |
| Microwave Power     | <0.3mW                 |
| Mounting Height     | 15 metres max          |
| Detection Range     | 14 metres max          |
| Operating Temp      | -20°C to 60°C          |
| IP Rating           | IP20                   |

#### **DIMENSIONS**



# LUX ON/OFF

By using dual PD technology, the sensor can differentiate artificial light brightness from natural light once installed on the fixture, and will automatically turn off the light when ambient brightness exceeds preset lux level.

#### Preconditions to use the Lux-off function:

- 1. Stand-by period is +∞;
- 2. Stand-by dimming level is on 10%, or 30%;
- 3. Daylight threshold is on 30Lux, 50Lux, 80Lux or 120Lux.

# Natural light light on automatically light off automatically

# **APPLICATION - LUX ON/OFF**



Light automatically turns on when ambient brightness is lower than the preset lux level



With insufficient ambient brightness, the light dims to 100% when motion detected



Light dims to stand-by level if no motion is detected after holdtime



Light turns off when am