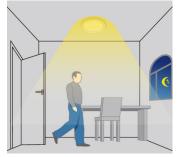

# Natural light light on automatically light off automatically

# **APPLICATION - LUX ON/OFF**

Light automatically turns on when ambient brightness is lower than the preset lux level

With insufficient ambient brightness, the light dims to 100% when motion detected

Light dims to stand-by level if no motion is detected after holdtime

Light turns off when ambient lux level is higher than the preset lux amount

Western Canada Warehouse: 121-1647 Broadway Street, Port Coguitlam, BC V3C 6P8 | ordersbc@csc-led.com