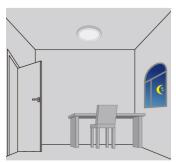

# **APPLICATION - LUX ON/OFF**

Light automatically turns on when ambient brightness is lower than the preset lux level

With insufficient ambient brightness, the light dims to 100% when motion detected

Light dims to stand-by level if no motion is detected after holdtime

Light turns off when ambient lux level is higher than the preset lux amount

Western Canada Warehouse: 121-1647 Broadway Street, Port Coguitlam, BC V3C 6P8 | ordersbc@csc-led.com