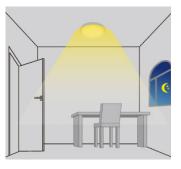

# LUX ON/OFF

By using dual PD technology, the sensor can differentiate artificial light brightness from natural light once installed on the fixture, and will automatically turn off the light when ambient brightness exceeds preset lux level.

# **APPLICATION - LUX ON/OFF**

Light automatically turns on when ambient brightness is lower than the preset lux level

With insufficient ambient brightness, the light dims to 100% when motion detected

Light dims to stand-by level if no motion is detected after holdtime