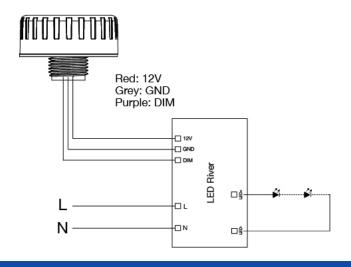

# **HB7B Motion Sensor**

Requires HB7B-REMOTE

Complete your HB7B fixture with the no-hassle, twist-on HB7B motion sensor















Remote Control





## **WIRING DIAGRAM**



## **ACCESSORY REQUIRED**

HB7B Remote Control (Ordered Separately)

Order Code: HB7B-REMOTE





#### **TECHNICAL DATA**

#### NOTE: 120-277V FIXTURES DIM TO 10%. 120-347V FIXTURES DIM TO OFF.

#### **TECHNICAL DATA**

| Operating Voltage   | 10-15V                 |
|---------------------|------------------------|
| Output              | 1-10V                  |
| Stand-by power      | <0.5W                  |
| Detection Area      | 25% / 50% / 75% / 100% |
| Stand-by Dimming    | 0% / 20% / 30% / 50%   |
| Microwave Frequency | 15.8GHz ± 75MHz        |
| Microwave Power     | <0.3mW                 |
| Mounting Height     | 15 metres max          |
| Detection Range     | 14 metres max          |
| Operating Temp      | -20°C to 60°C          |
| IP Rating           | IP20