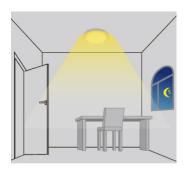

# Natural light light on automatically light off automatically

# **APPLICATION - LUX ON/OFF**

Light automatically turns on when ambient brightness is lower than the preset lux level

With insufficient ambient brightness, the light dims to 100% when motion detected

Light dims to stand-by level if no motion is detected after holdtime