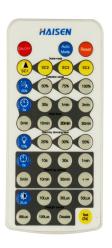

## **ACCESSORY REQUIRED**

HB7B Remote Control (Ordered Separately)

Order Code: HB7B-REMOTE