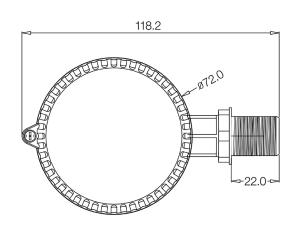

#### **DIMENSIONS**

Western Canada Warehouse: 121-1647 Broadway Street, Port Coquitlam, BC V3C 6P8 | ordersbc@csc-led.com