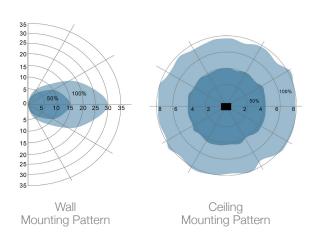

### **DETECTION PATTERN**

# **TECHNICAL PARAMETERS**

| Voltage               | 120-277V                                                |
|-----------------------|---------------------------------------------------------|
| Power consumption     | < 1W                                                    |
| Transmitting power    | < 0.5mW                                                 |
| Detection area        | 5-8m (mounting height 6m)                               |
| Detection sensitivity | 25% / 50% / 75% / 100%                                  |
| Mounting height       | 6-15 metres                                             |
| Detection angle       | 150° (wall installation)<br>360° (ceiling installation) |
| Operating temp        | -25°C - 55°C                                            |
| IP rating             | IP65                                                    |
|                       |                                                         |