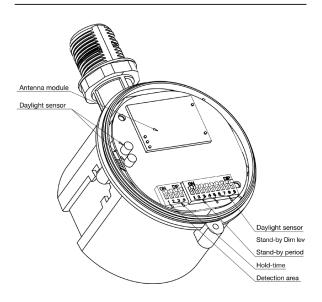

|
| Transmitting power    | < 0.5mW                                                 |
| Detection area        | 5-8m (mounting height 6m)                               |
| Detection sensitivity | 25% / 50% / 75% / 100%                                  |
| Mounting height       | 6-15 metres                                             |
| Detection angle       | 150° (wall installation)<br>360° (ceiling installation) |
| Operating temp        | -25°C - 55°C                                            |
| IP rating             | IP65                                                    |
|                       |                                                         |

#### **WIRING SCHEME**



### **DETECTION PATTERN**



#### **DIAGRAM**



#### **DIMENSIONS**





Western Canada Warehouse: 121-1647 Broadway Street, Port Coquitlam, BC V3C 6P8 | ordersbc@csc-led.com