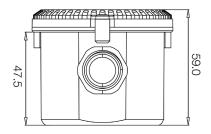

#### **DIMENSIONS**

Western Canada Warehouse: 121-1647 Broadway Street, Port Coquitlam, BC V3C 6P8 | ordersbc@csc-led.com