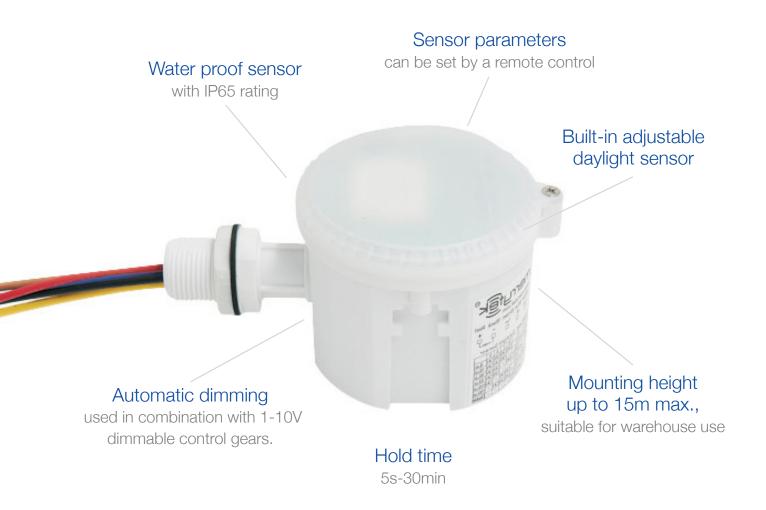

# Microwave Motion Sensor - KO Mount

Remote Control Microwave Sensor with Dimming Function

An innovative and active motion detector that can detect motion through plastic, glass and thin non-metal materials

# **TECHNICAL PARAMETERS**

| Voltage               | 120-277V                                                |
|-----------------------|---------------------------------------------------------|
| Power consumption     | < 1W                                                    |
| Transmitting power    | < 0.5mW                                                 |
| Detection area        | 5-8m (mounting height 6m)                               |
| Detection sensitivity | 25% / 50% / 75% / 100%                                  |
| Mounting height       | 6-15 metres                                             |
| Detection angle       | 150° (wall installation)<br>360° (ceiling installation) |
| Operating temp        | -25°C - 55°C                                            |
| IP rating             | IP65                                                    |
|                       |                                                         |