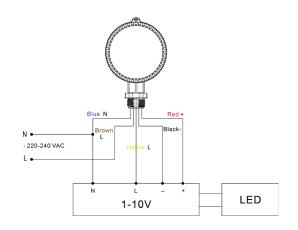

-----------------|
| Power consumption     | < 1W                                                    |
| Transmitting power    | < 0.5mW                                                 |
| Detection area        | 5-8m (mounting height 6m)                               |
| Detection sensitivity | 25% / 50% / 75% / 100%                                  |
| Mounting height       | 6-15 metres                                             |
| Detection angle       | 150° (wall installation)<br>360° (ceiling installation) |
| Operating temp        | -25°C - 55°C                                            |
| IP rating             | IP65                                                    |
|                       |                                                         |

#### **WIRING SCHEME**



### **DETECTION PATTERN**



#### **DIAGRAM**



#### **DIMENSIONS**





Western Canada Warehouse: 121-1647 Broadway Street, Port Coquitlam, BC V3C 6P8 | ordersbc@csc-led.com