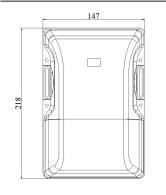

# Mini Wall Pack

15W | 3000K | 100-277V

Powerful performance in an attractive package Ideal for security lighting, commercial entrances and more



# **TECHNICAL DATA**



## LIGHT SPECIFICATIONS

| Lumens   | 1,931 lm    |
|----------|-------------|
| Efficacy | 127.58 lm/W |
| CCT      | 3000K       |
| CRI      | 83          |
| L70 Life | 50,000 hrs  |
| Dimmable | No          |
| Warranty | 5-year      |

# **APPROVALS AND LISTINGS**

## **ILLUMINANCE AT A DISTANCE**



### **DIMENSIONS**





### **ELECTRICAL**

| Wattage        | 15W         |
|----------------|-------------|
| Voltage        | 100-277V    |
| Power Factor   | 0.87        |
| THD            | 17.77%      |
| Operating Temp | -40 to 45°C |

## CONSTRUCTION

| Housing    | Aluminum |
|------------|----------|
| Colour     | Bronze   |
| IP Rating  | IP65     |
| Weight     | 1.98 lbs |
| Carton Qty | 10       |

### **ISOCANDELA PLOT**



Western Canada Warehouse: 121-1647 Broadway Street, Port Coquitlam, BC V3C 6P8 | ordersbc@csc-led.com