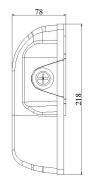

# Mini Wall Pack

15W | 3000K | 100-277V

Powerful performance in an attractive package Ideal for security lighting, commercial entrances and more



# **TECHNICAL DATA**



## LIGHT SPECIFICATIONS

| Lumens   | 1,931 lm    |
|----------|-------------|
| Efficacy | 127.58 lm/W |
| CCT      | 3000K       |
| CRI      | 83          |
| L70 Life | 50,000 hrs  |
| Dimmable | No          |
| Warranty | 5-year      |

# **APPROVALS AND LISTINGS**

## **ILLUMINANCE AT A DISTANCE**



### **DIMENSIONS**





### **ELECTRICAL**

| Wattage        | 15W         |
|----------------|-------------|
| Voltage        | 100-277V    |
| Power Factor   | 0.87        |
| THD            | 17.77%      |
| Operating Temp | -40 to 45°C |

## CONSTRUCTION

| Housing    | Aluminum |
|------------|----------|
| Colour     | Bronze   |
| IP Rating  | IP65     |
| Weight     | 1.98 lbs |
| Carton Qty | 10       |

### **ISOCANDELA PLOT**



Western Canada Warehouse: 121-1647 Broadway Street, Port Coquitlam, BC V3C 6P8 | ordersbc@csc-led.com