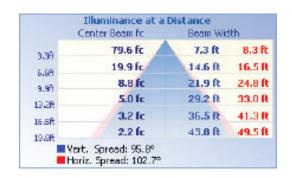

# Mini Wall Pack

15W | 3000K | 100-277V

Powerful performance in an attractive package Ideal for security lighting, commercial entrances and more



# **TECHNICAL DATA**



## LIGHT SPECIFICATIONS

| Lumens   | 1,931 lm    |
|----------|-------------|
| Efficacy | 127.58 lm/W |
| CCT      | 3000K       |
| CRI      | 83          |
| L70 Life | 50,000 hrs  |
| Dimmable | No          |
| Warranty | 5-year      |

# **APPROVALS AND LISTINGS**

## **ILLUMINANCE AT A DISTANCE**



### **DIMENSIONS**





### **ELECTRICAL**

| Wattage        | 15W         |
|----------------|-------------|
| Voltage        | 100-277V    |
| Power Factor   | 0.87        |
| THD            | 17.77%      |
| Operating Temp | -40 to 45°C |

## CONSTRUCTION

| Housing    | Aluminum |
|------------|----------|
| Colour     | Bronze   |
| IP Rating  | IP65     |
| Weight     | 1.98 lbs |
| Carton Qty | 10       |

### **ISOCANDELA PLOT**



Western Canada Warehouse: 121-1647 Broadway Street, Port Coquitlam, BC V3C 6P8 | ordersbc@csc-led.com