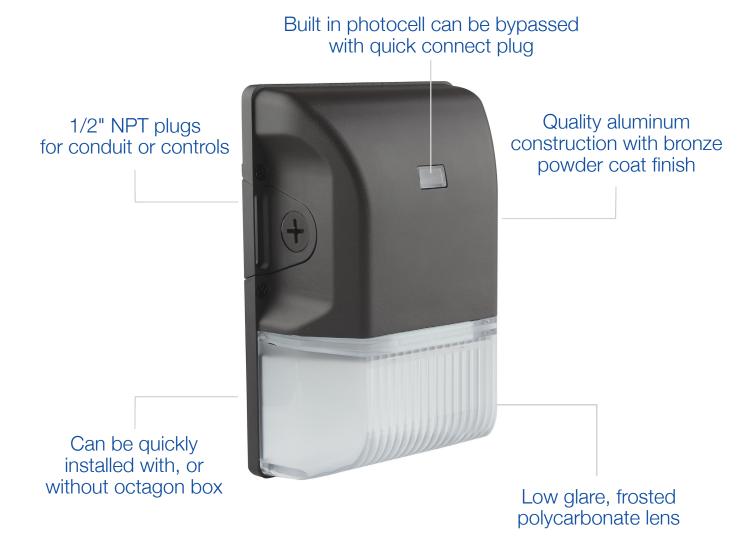

# Mini Wall Pack

15W | 3000K | 100-277V

Powerful performance in an attractive package Ideal for security lighting, commercial entrances and more

## CONSTRUCTION

| Housing    | Aluminum |
|------------|----------|
| Colour     | Bronze   |
| IP Rating  | IP65     |
| Weight     | 1.98 lbs |
| Carton Qty | 10       |