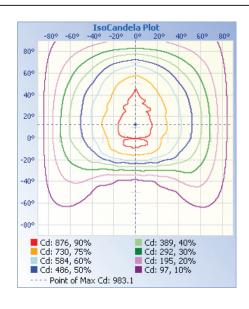

### **ISOCANDELA PLOT**

Western Canada Warehouse: 121-1647 Broadway Street, Port Coquitlam, BC V3C 6P8 | ordersbc@csc-led.com