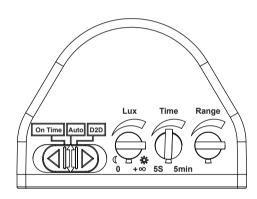

## 3. Function:

• ON TIME: Fixture remains on at all times.

• AUTO: In auto mode, light turns on when motion is detected.

• D2D: Dusk to mode, fixture will come on when dark and off automatically at dawn. (Recommend lux level set to minimum)

• TIME: Adjust time on after motion event detected.

• RANGE: Adjust for motion sensitivity.