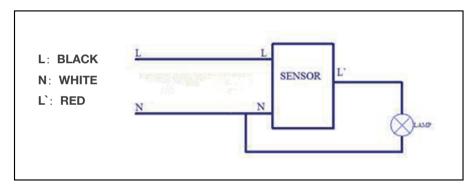

## **Motion Sensor Installation Instructions**

Product Code: OD-MS

## 1. Specification

• Input voltage: 100-277V 50/60Hz

• Rated load: MAX 350W

• Detection Range (horizontal): 150°

• Detection Range (vertical): 90°

• Detection Distance: 6~21m (adjustable)

• Time Setting: 5 seconds - 5 minutes ±30%

• Ambient Light: Night detect: 5-50Lux, Day detect: 35-400Lux

• Detection Motion Speed: 0.6-1.5m/s

• Working Temperature: -30°C to +45°C

• Installation Height: 1-4m; Standard Height: 2.5m

• Operating Model: ON TIME/Auto/D2D



## 2. Wiring Diagram





## 3. Function:

• ON TIME: Fixture remains on at all times.

• AUTO: In auto mode, light turns on when motion is detected.

• D2D: Dusk to mode, fixture will come on when dark and off automatically at dawn. (Recommend lux level set to minimum)

• TIME: Adjust time on after motion event detected.

• RANGE: Adjust for motion sensitivity.