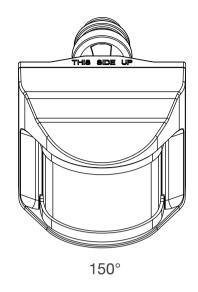

## 1. Specification

• Input voltage: 100-277V 50/60Hz

• Rated load: MAX 350W

• Detection Range (horizontal): 150°

• Detection Range (vertical): 90°

• Detection Distance: 6~21m (adjustable)

• Time Setting: 5 seconds - 5 minutes ±30%