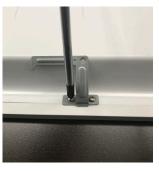

## Installation Instructions

- 1) Remove seismic clips from panel and retain screws. (Fig. 1)
- 2) Using the screws retained in step one, screw the mounting bracket from PLB-SUSKIT where the seismic clip was removed.
- 3) Clip the carabiner hook on to the mounting bracket. (Fig. 2)
- 4) Repeat steps 1-3 on all four mounting bracket locations.