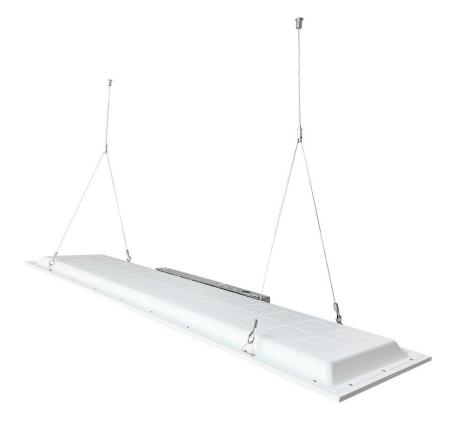

## Suspension Kit

## For PLB Series Backlit Panels

Included in the Kit Fixture Sold Separately

Max Hanging Length: 62 inches Min Hanging Length: 12 inches

Excess aircraft cable can be trimmed off after desired length is set