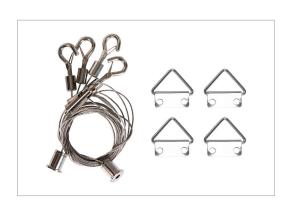

## Suspension Kit

## For PLB Series Backlit Panels

Included in the Kit Fixture Sold Separately

Max Hanging Length: 62 inches Min Hanging Length: 12 inches

Excess aircraft cable can be trimmed off after desired length is set