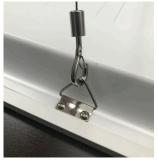

## Installation Instructions

- 1) Remove seismic clips from panel and retain screws. (Fig. 1)
- 2) Using the screws retained in step one, screw the mounting bracket from PLB-SUSKIT where the seismic clip was removed.
- 3) Clip the carabiner hook on to the mounting bracket. (Fig. 2)
- 4) Repeat steps 1-3 on all four mounting bracket locations.

Fig. 2

HEAD OFFICE: 8 - 540 Jamieson Pkwy, Cambridge, ON, N3C 0G5 | orders@csc-led.com | (519) 880 - 9833